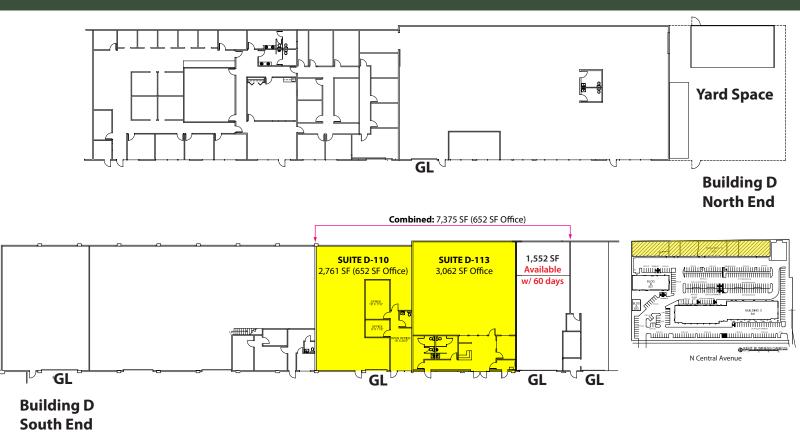

## **Kent Business Campus**

835 N Central Avenue, Kent, WA 98032

Month Month Suite **Total SF** Office SF NNN D-110 2,761 SF 652 SF \$1,666 \$497 \$2,163 3,062 SF 3,062 SF \$551 D-113 \$1,990 \$2,541 Combined 7,375 SF 652 SF \$3,743 \$1,328 \$5,071

FEATURES:

- \$0.45/SF Shell | \$0.65/SF Office
- 2,761 SF -7,375 SF Available
- Ideal for Flex Space, Warehouse, Distribution
   Manufacturing
- Suite D-113 Great for Dance / Martial Arts / Yoga, etc.
- Grade Level Roll-Up Doors (Extra Wide: 10' 18')
- 16' 18' Ceiling Height
- 1,200 Amps | 3-Phase | 4 Wire
- Quick Access to SR 167 | 3 Blocks from Kent Station