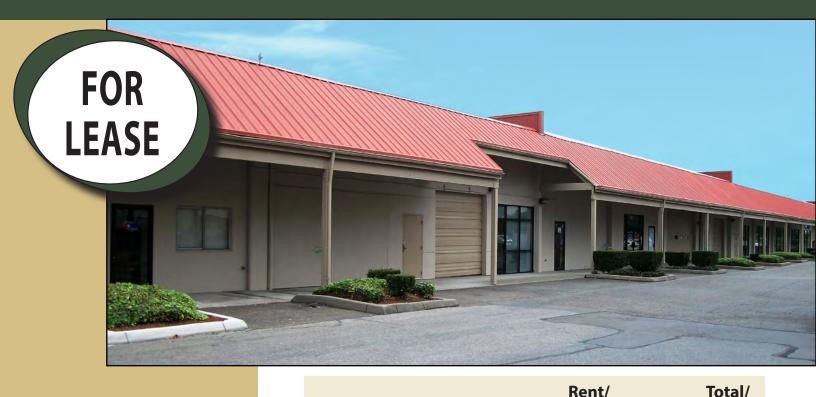

## **Kent Business Campus**

835 N Central Avenue, Kent, WA 98032

Month Month Suite **Total SF** Office SF NNN D-110 2,761 SF 652 SF \$1,666 \$497 \$2,163 3,062 SF 3,062 SF \$551 D-113 \$1,990 \$2,541 Combined 7,375 SF 652 SF \$3,743 \$1,328 \$5,071

FEATURES:

- \$0.45/SF Shell | \$0.65/SF Office
- 2,761 SF -7,375 SF Available
- Ideal for Flex Space, Warehouse, Distribution
   Manufacturing
- Suite D-113 Great for Dance / Martial Arts / Yoga, etc.
- Grade Level Roll-Up Doors (Extra Wide: 10' 18')
- 16' 18' Ceiling Height
- 1,200 Amps | 3-Phase | 4 Wire
- Quick Access to SR 167 | 3 Blocks from Kent Station