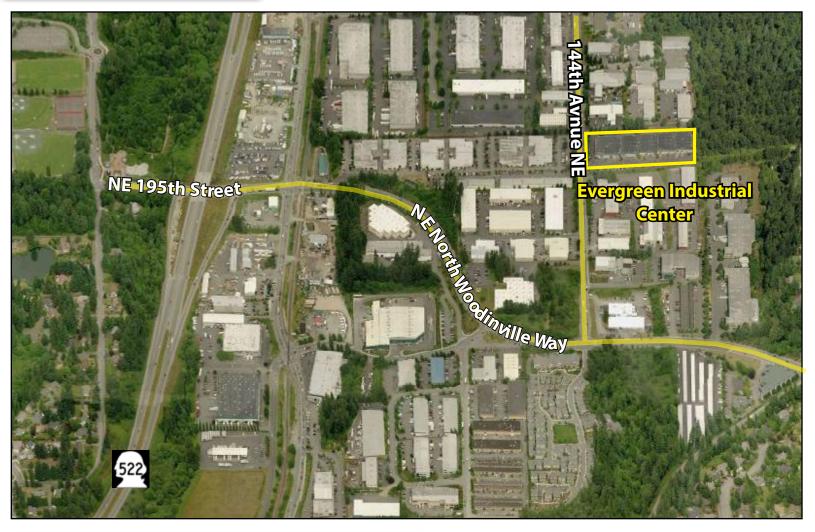

# **EVERGREEN INDUSTRIAL CENTER**

19510 144th Avenue NE, Woodinville, WA 98072

#### **LOCATION INFORMATION**

For more information, contact:

ROSEN~HARBOTTLE
COMMERCIAL REAL ESTATE

Caleb Farnworth, CCIM (425) 289-2235

calebf@rosenharbottle.com

www.rosenharbottle.com

Rosen~Harbottle Commercial Real Estate | P.O. Box 5003 Bellevue, WA 98009-5003 phone: (425) 454-3030 fax: (425) 454-6705 | www.rosenharbottle.com