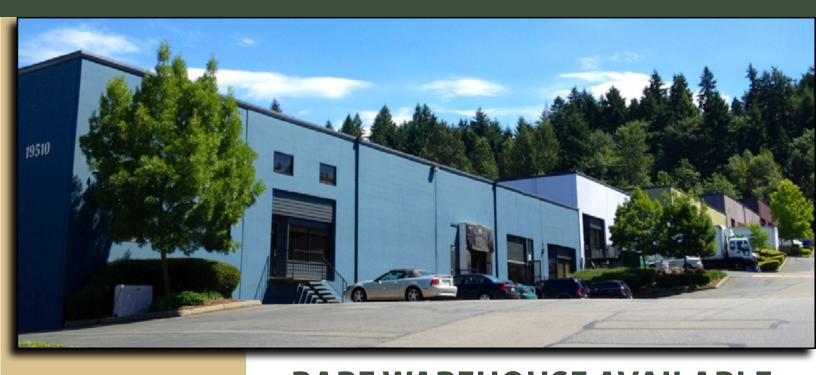

# **EVERGREEN INDUSTRIAL CENTER**

19510 144th Avenue NE, Woodinville, WA 98072

### RARE WAREHOUSE AVAILABLE

| Suite | Total SF | Office SF | Mezz SF | Rent/<br>Month | NNN     | Total/<br>Month | Avail |
|-------|----------|-----------|---------|----------------|---------|-----------------|-------|
| B-7   | 7,982 SF | 834 SF    | 982 SF  | \$6,055        | \$1,835 | \$7,890         | Now   |

#### **FEATURES:**

- •\$1.35/SF Office | \$0.75/SF Mezz | \$0.68/SF Whse
- DH & GL Loading
- Ouick Access to SR 522 & I-405
- 20' Clear Height
- Sprinklered & 3-Phase Power
- Concrete Tilt-Up Construction
- Ideal Uses: Distribution, Manufacturing, Storage, Winery, Brewery