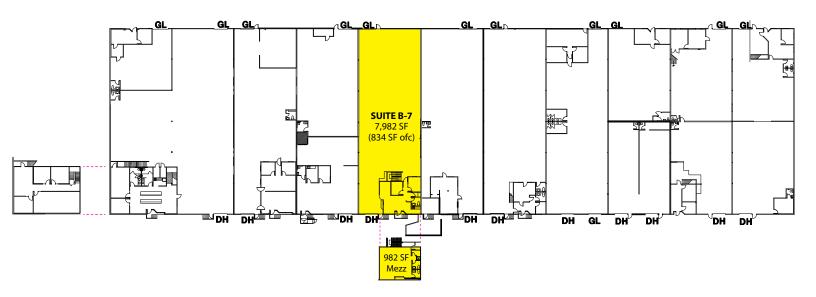

### **EVERGREEN INDUSTRIAL CENTER**

19510 144th Avenue NE, Woodinville, WA 98072

#### **SPACE AVAILABLE**

| Suite | Square Footage             |  |  |  |  |
|-------|----------------------------|--|--|--|--|
| B-7   | 7,982 SF                   |  |  |  |  |
|       | (834 SF ofc + 982 SF Mezz) |  |  |  |  |