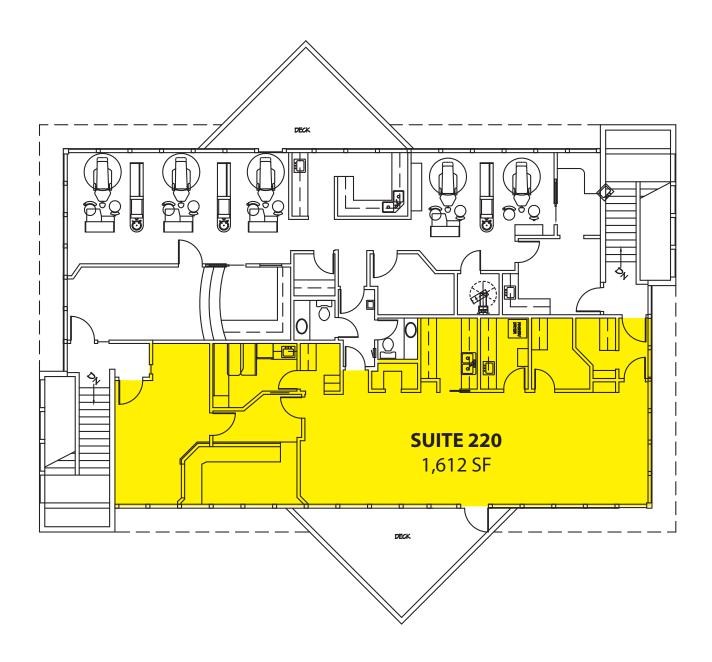

### **Building B - Second Floor**

SUITE SF
Suite 220 1,612 SF

Notes: Full dental build out. Air compressors also available. Previous tenant had 5 chairs in place.

Rosen~Harbottle Commercial Real Estate | P.O. Box 5003 Bellevue, WA 98009-5003 phone: (425) 454-3030 fax: (425) 454-6705 | www.rosenharbottle.com