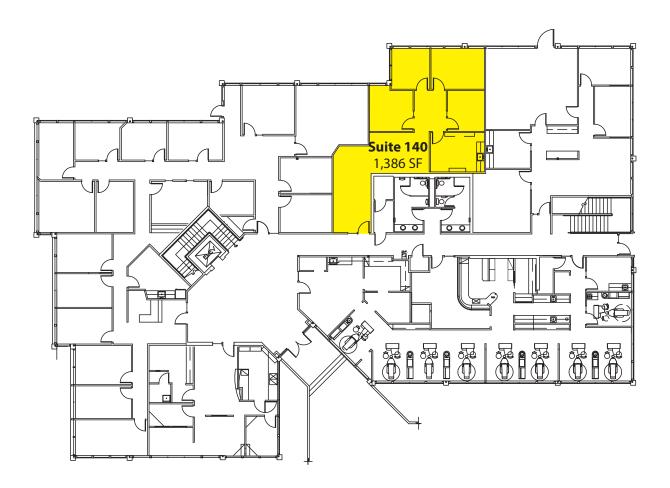

### **Building H - First Floor**

**SUITE SF** Suite 140 1,386 SF

Notes: 3 POs, kitchenette/breakroom, reception and open area.

Rosen~Harbottle Commercial Real Estate | P.O. Box 5003 Bellevue, WA 98009-5003 phone: (425) 454-3030 fax: (425) 454-6705 | www.rosenharbottle.com