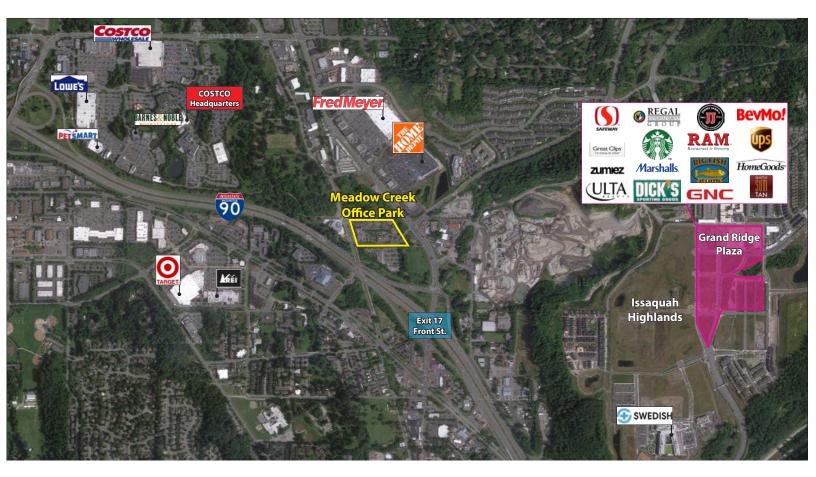

22500-22619 SE 64th Place, Issaquah, WA 98027

#### **FEATURES:**

- Minutes from Costco Headquarters
- Class A Finishes
- Amazing Location off I-90 at Front St./E Lake Sammamish Pkwy
- Nearby Amenities Include Retailers, Grocers, Restaurants, Hospital & Parks
- Private Balcony & Free Surface Parking
- Park-Like, Campus Setting