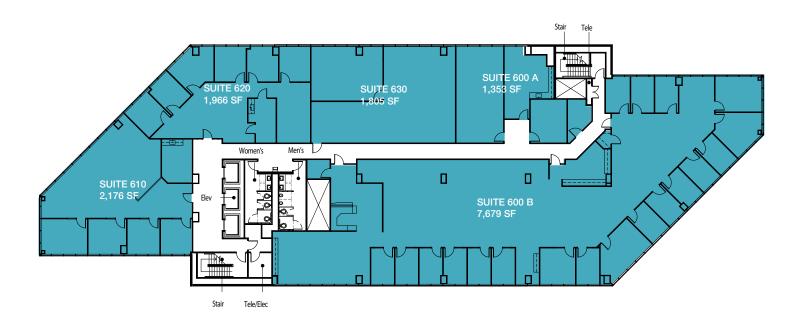

### Fountain Plaza I - Sixth Floor

### **BUILDING I AVAILABLE SPACE**

| Suite | SF        | Features                                                   | Available |
|-------|-----------|------------------------------------------------------------|-----------|
| 600   | 16,993 SF | Full floor opportunity with ability to collapse the halway | NOW       |
| 600 A | 1,353 SF  | 6th floor location                                         | NOW       |
| 600 B | 7,679 SF  | 6th floor location                                         | NOW       |
| 610   | 2,176 SF  | 6th floor location                                         | NOW       |
| 620   | 1,966 SF  | 6th floor location                                         | NOW       |
| 630   | 1,805 SF  | 6th floor location                                         | NOW       |