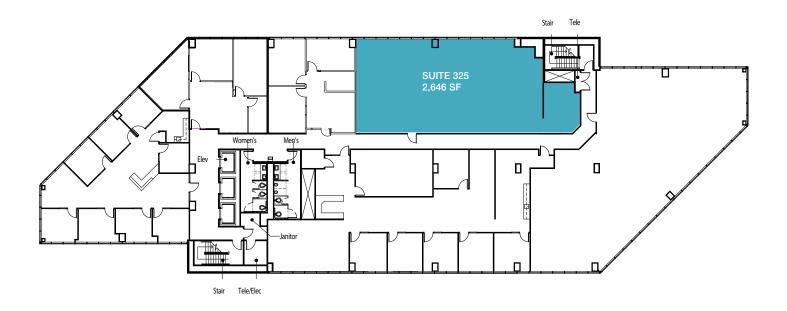

### Fountain Plaza I - Third Floor

### **BUILDING I AVAILABLE SPACE**

| Suite | SF       | Features           | Available |
|-------|----------|--------------------|-----------|
| 325   | 2,646 SF | 3rd floor location | NOW       |

WILL FRAME 253.722.1412 will.frame@kidder.com DREW FRAME 253.722.1433 drew.frame@kidder.com