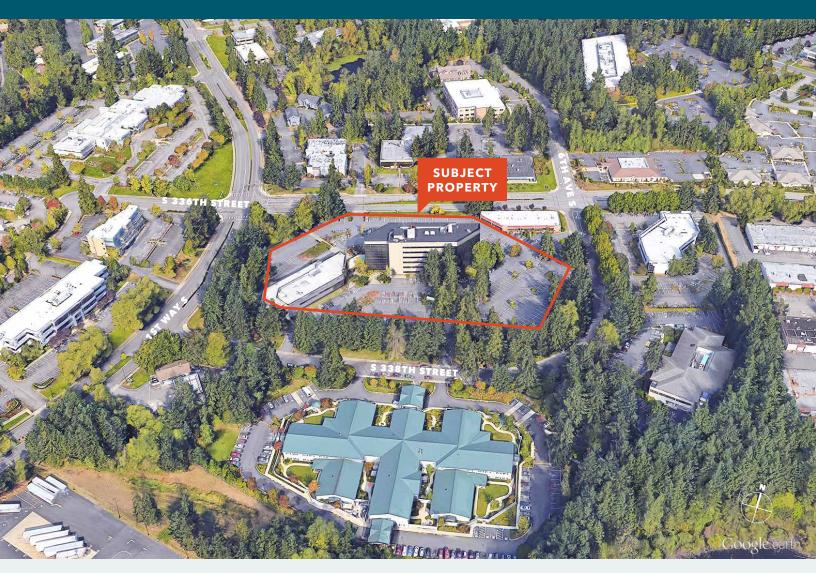

**LOCATED** on the corner of 336th & 1st, the hub of West Campus Office

ACCESS easy access to Hwy 18, Hwy 99 and I-5

WILL FRAME 253.722.1412 will.frame@kidder.com DREW FRAME 253.722.1433 drew.frame@kidder.com