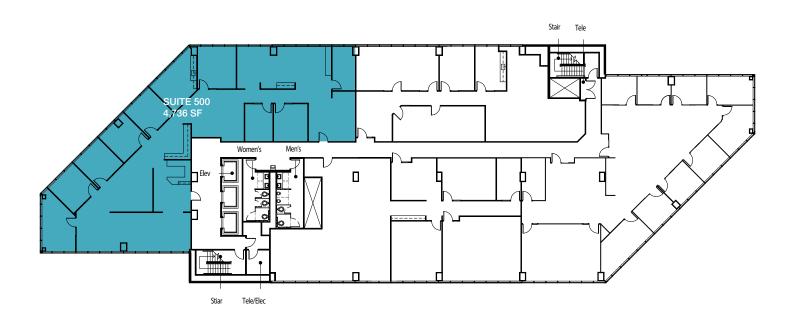

### Fountain Plaza I - Fifth Floor

### **BUILDING I AVAILABLE SPACE**

| Suite | SF       | Features           | Available |
|-------|----------|--------------------|-----------|
| 500   | 4,736 SF | 5th floor location | 09.2020   |

WILL FRAME 253.722.1412 will.frame@kidder.com DREW FRAME 253.722.1433 drew.frame@kidder.com