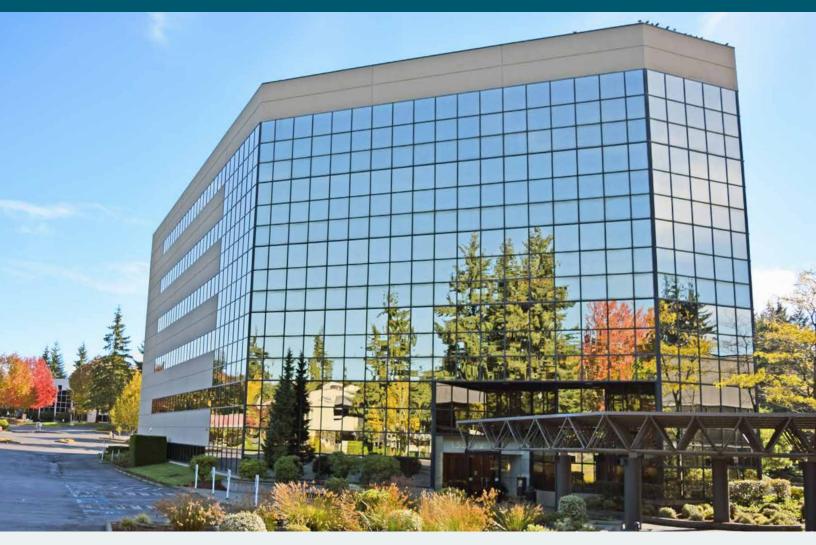

# Fountain Plaza I & II

501 & 505 S 336TH ST, FEDERAL WAY, WA

### Class A Office Space in West Campus Federal Way

WILL FRAME 253.722.1412 will.frame@kidder.com DREW FRAME 253.722.1433 drew.frame@kidder.com

### Class "A" Office Space

BUILDING I 1,353 - 16,993 SF BUILDING II 1,149 - 3,856 SF RATE \$24.00 PSF, per year, full service PARKING surface parking at 4.7/1,000

**RENOVATIONS** 2018 renovations of lobby, common area, restrooms and building exterior

**LOCATED** on the corner of 336th & 1st, the hub of West Campus Office

ACCESS easy access to Hwy 18, Hwy 99 and I-5

WILL FRAME 253.722.1412 will.frame@kidder.com DREW FRAME 253.722.1433 drew.frame@kidder.com