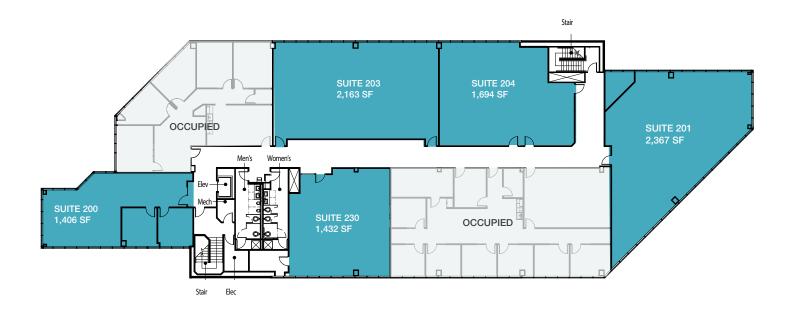

### Fountain Plaza II - Second Floor

#### **BUILDING II AVAILABLE SPACE**

| Suite | SF       | Features           | Available |
|-------|----------|--------------------|-----------|
| 200   | 1,406 SF | 2nd floor location | NOW       |
| 201   | 2,367 SF | 2nd floor location | NOW       |
| 203   | 2,163 SF | 2nd floor location | NOW       |
| 204   | 1,694 SF | 2nd floor location | NOW       |
| 230   | 1,432 SF | 2nd floor location | NOW       |