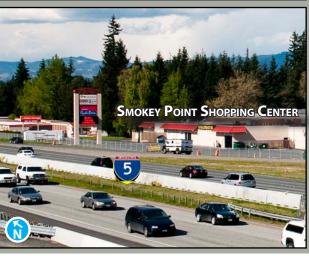

\$14.00/SF, NNN

 Neighboring Anchors: Walmart, Safeway, Costco, Target, Best Buy, Lowe's, & Starbucks

 102,000+ Cars per Day on I-5 (near 172nd Street NE)

Rosen~Harbottle Commercial Real Estate | P.O. Box 5003 Bellevue, WA 98009-5003 phone: (425) 454-3030 fax: (425) 454-6705 | www.rosenharbottle.com