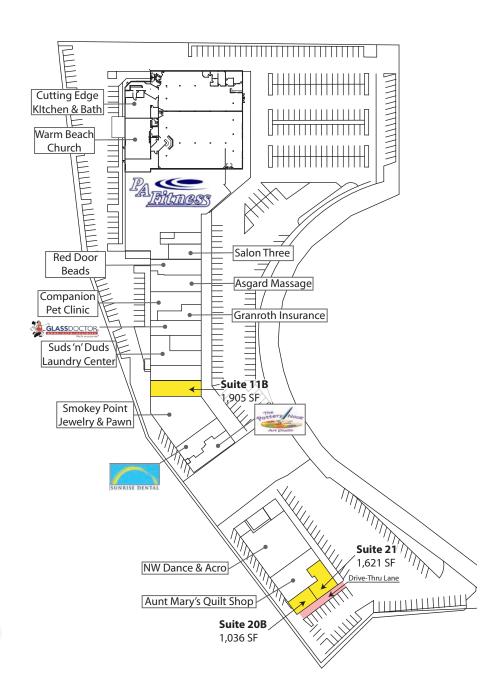

17306 Smokey Point Drive, Arlington, WA 98223

### **Available Space**

| Suite  | <b>Square Footage</b> |
|--------|-----------------------|
| 11B    | 1,905 SF              |
| 20B    | 1,036 SF              |
| 21     | 1,621 SF              |
| 20B/21 | 2,657 SF              |