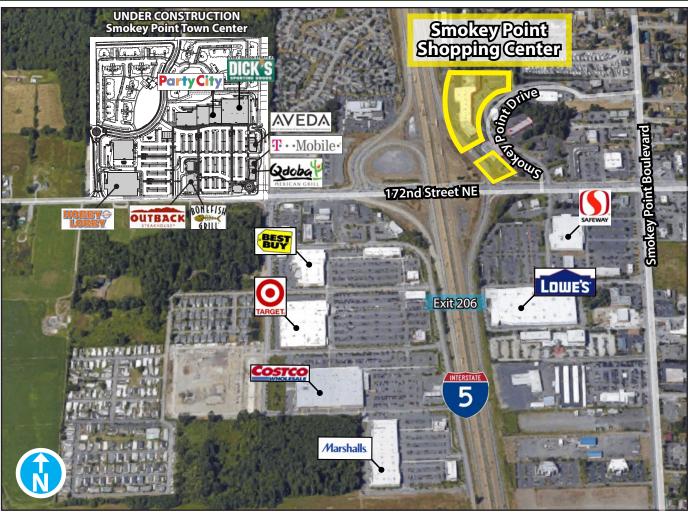

\$14.00/SF, NNN

 Neighboring Anchors: Walmart, Safeway, Costco, Target, Best Buy, Lowe's, & Starbucks

 102,000+ Cars per Day on I-5 (near 172nd Street NE)

Rosen~Harbottle Commercial Real Estate | P.O. Box 5003 Bellevue, WA 98009-5003 phone: (425) 454-3030 fax: (425) 454-6705 | www.rosenharbottle.com