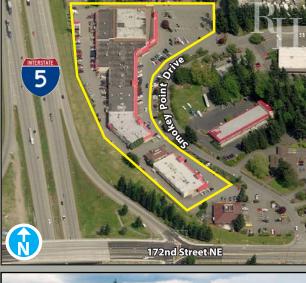

17306 Smokey Point Drive, Arlington, WA 98223

\$14.00/SF, NNN

 Neighboring Anchors: Walmart, Safeway, Costco, Target, Best Buy, Lowe's, & Starbucks

 102,000+ Cars per Day on I-5 (near 172nd Street NE)

Rosen~Harbottle Commercial Real Estate | P.O. Box 5003 Bellevue, WA 98009-5003 phone: (425) 454-3030 fax: (425) 454-6705 | www.rosenharbottle.com