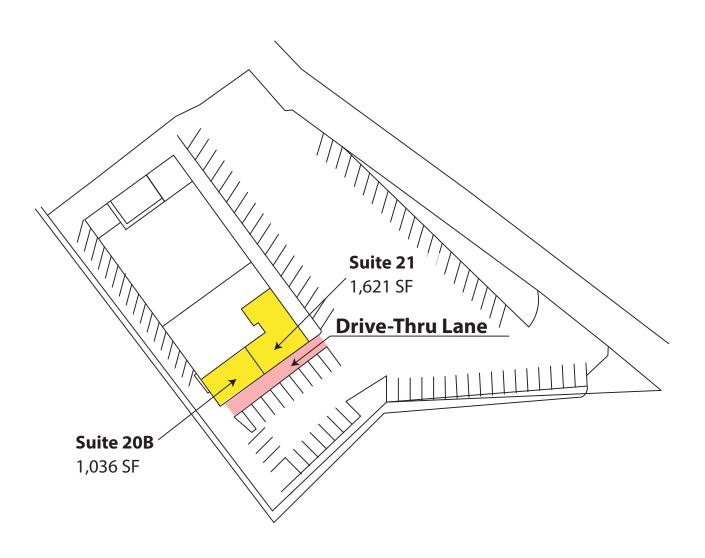

Rosen~Harbottle Commercial Real Estate | P.O. Box 5003 Bellevue, WA 98009-5003 phone: (425) 454-3030 fax: (425) 454-6705 | www.rosenharbottle.com

17306 Smokey Point Drive, Arlington, WA 98223

**Available Drive-Thru** 

### **Available Space**

| Suite  | <b>Square Footage</b> |
|--------|-----------------------|
| 11B    | 1,905 SF              |
| 20B    | 1,036 SF              |
| 21     | 1,621 SF              |
| 20B/21 | 2,657 SF              |