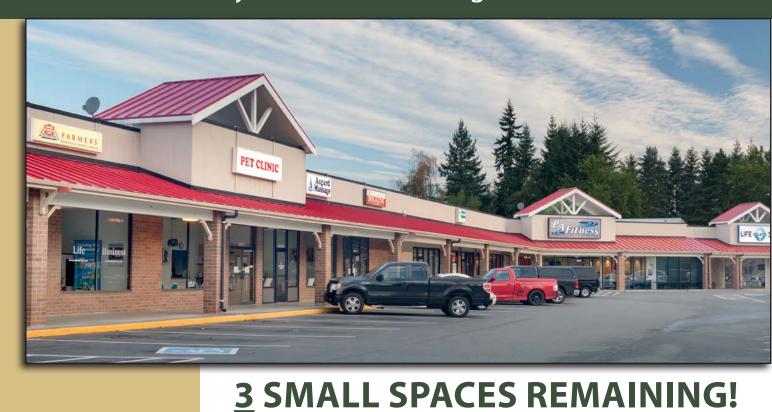

17306 Smokey Point Drive, Arlington, WA 98223

For more information, contact:

ROSEN~HARBOTTLE
COMMERCIAL REAL ESTATE

#### **Brian Stewart**

(425) 289-2222 brians@rosenharbottle.com

www.rosenharbottle.com

• 96% Occupied

**FEATURES:** 

Suite Available with Drive-Thru

• Extensive I-5 Frontage and Signage

1,036 SF - 2,657 SF Available

\$14.00/SF, NNN

 Neighboring Anchors: Walmart, Safeway, Costco, Target, Best Buy, Lowe's, & Starbucks

 102,000+ Cars per Day on I-5 (near 172nd Street NE)

Rosen~Harbottle Commercial Real Estate | P.O. Box 5003 Bellevue, WA 98009-5003 phone: (425) 454-3030 fax: (425) 454-6705 | www.rosenharbottle.com