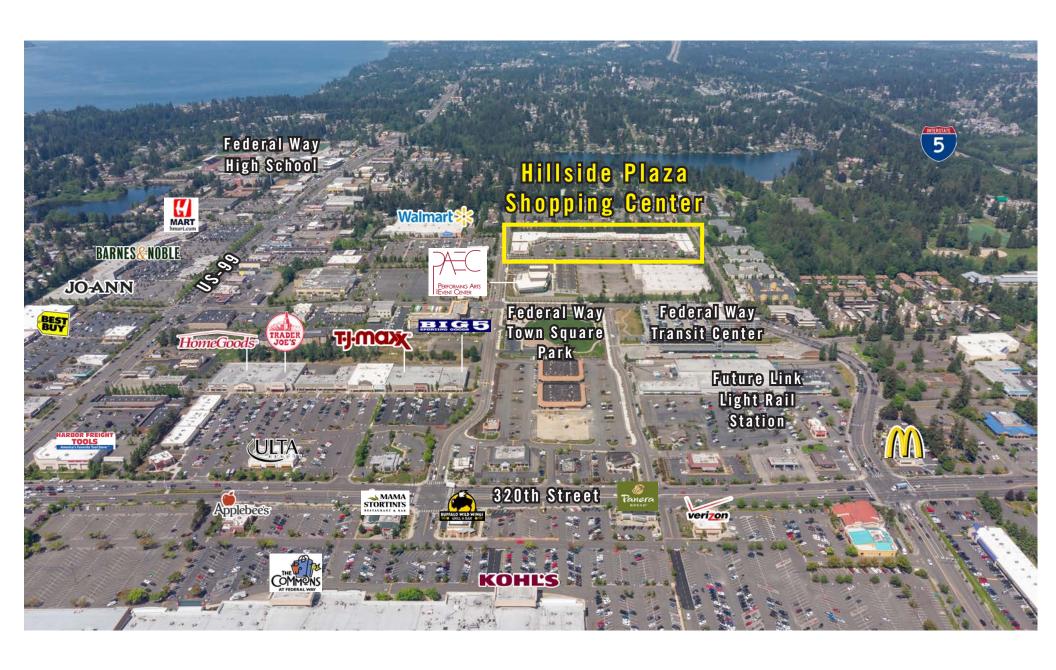

#### **FEATURES:**

- Blocks Away from The Commons, I-5, Hwy 99 & Transit Center
- Directly Adjacent to Performing Arts & Events Center
- Great Tenant Mix: Gene Juarez, CSL Plasma, Nail & Beauty Salon, and Elev8 Hot Yoga
- Densely Populated Surrounding Neighborhoods

## **LOCATION MAP**