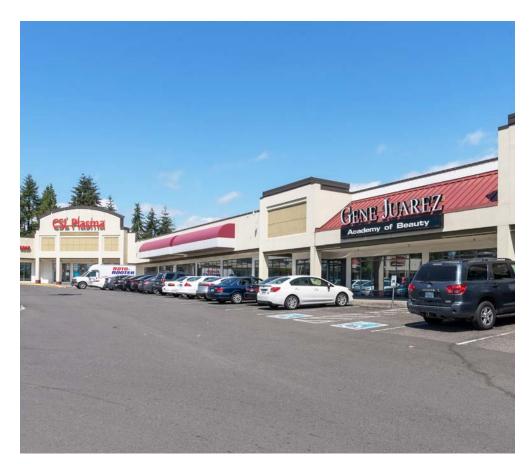

#### **FEATURES:**

- Blocks Away from The Commons, I-5, Hwy 99 & Transit Center
- Directly Adjacent to Performing Arts & Events Center
- Great Tenant Mix: Gene Juarez, CSL Plasma, Nail & Beauty Salon, and Elev8 Hot Yoga
- Densely Populated Surrounding Neighborhoods