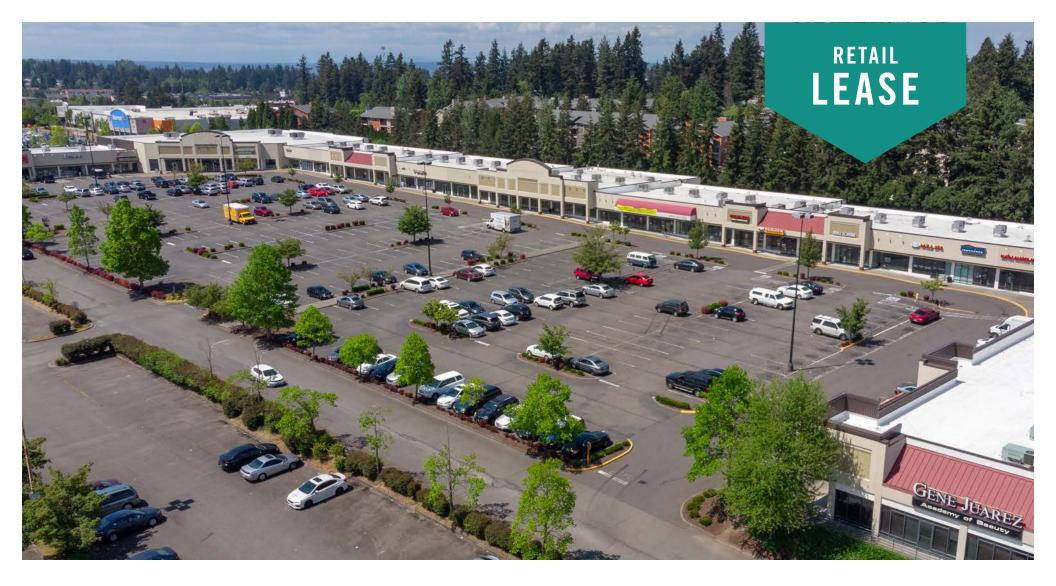

### HILLSIDE PLAZA SHOPPING CENTER

2000 - 2222 S 314th Street | Federal Way, WA

# FLEXIBLE SPACE CONFIGURATIONS

\$16.50 - \$19.50/SF, NNN 1,623 SF - 10,205 SF Available

#### **FEATURES:**

- Blocks Away from The Commons, I-5, Hwy 99 & Transit Center
- Directly Adjacent to Performing Arts & Events Center
- Great Tenant Mix: Gene Juarez, CSL Plasma, Nail & Beauty Salon, and Elev8 Hot Yoga
- Densely Populated Surrounding Neighborhoods