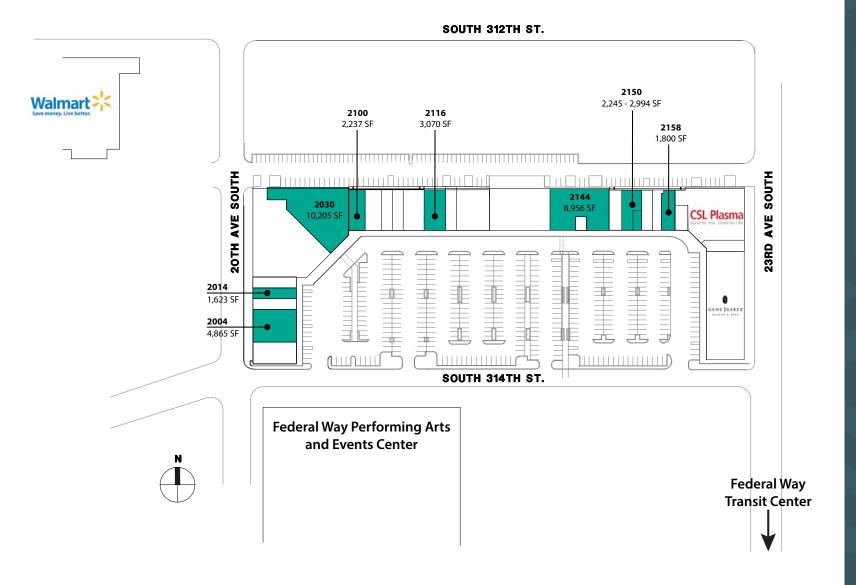

## **SUITE DETAILS**

| Suite                                                                                                                                          | Square Feet      | Rate           |
|------------------------------------------------------------------------------------------------------------------------------------------------|------------------|----------------|
| 2004                                                                                                                                           | 4,865 SF         | \$19.50/SF NNN |
| 2014                                                                                                                                           | 1,623 SF         | \$19.50/SF NNN |
| 2030                                                                                                                                           | 10,205 SF        | \$16.50/SF NNN |
| Notes: Existing school space. Includes 4 classrooms, expanded restrooms, offices, reception, and break room. Formerly Cortiva Institute space. |                  |                |
| 2100                                                                                                                                           | 2,237 SF         | \$19.50/SF NNN |
| 2116                                                                                                                                           | 3,070 SF         | \$19.50/SF NNN |
| 2144                                                                                                                                           | 8,956 SF         | \$16.50/SF NNN |
| Notes: Available with 45 days' notice.                                                                                                         |                  |                |
| 2150                                                                                                                                           | 2,245 - 2,994 SF | \$19.50/SF NNN |
| 2158                                                                                                                                           | 1,800 SF         | \$19.50/SF NNN |

## FLOOR PLAN