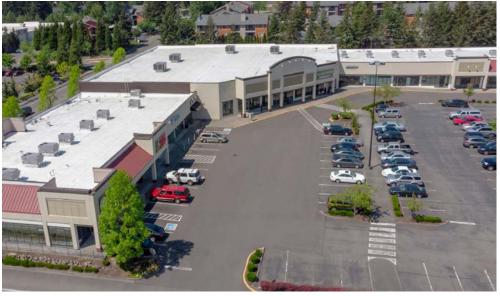

### HILLSIDE PLAZA SHOPPING CENTER

2000 - 2222 S 314th Street | Federal Way, WA

# FLEXIBLE SPACE CONFIGURATIONS

\$16.50 - \$19.50/SF, NNN 1,623 SF - 10,205 SF Available