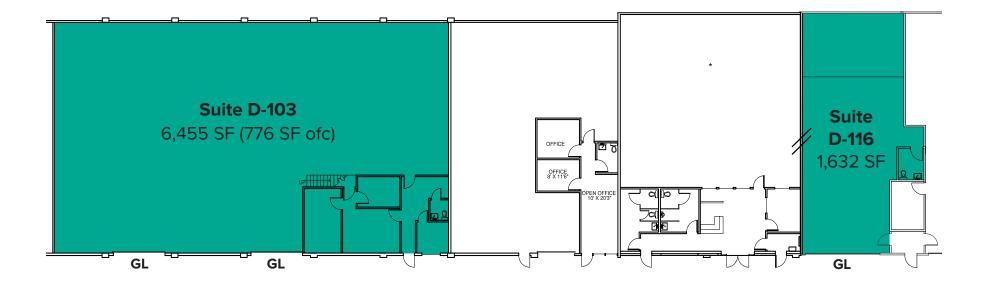

# SITE PLAN

| Suite | Square Feet           | Rate           | Notes                                                                                                                                            |
|-------|-----------------------|----------------|--------------------------------------------------------------------------------------------------------------------------------------------------|
| D-103 | 6,455 SF (776 SF ofc) | Call Agent     | Office/Warehouse space with Private Offices, Warehouse Area, 1 Restroom, and 2 Grade-level Roll-up Doors. <b>Available with 30 days' notice.</b> |
| D-116 | 1,632 SF              | \$0.95/SF, NNN | Small Warehouse space with 1 Restroom, 16' Clear Height, 1 Grade-level Roll-up<br>Door, and 3 Phase Power. <b>Available now.</b>                 |