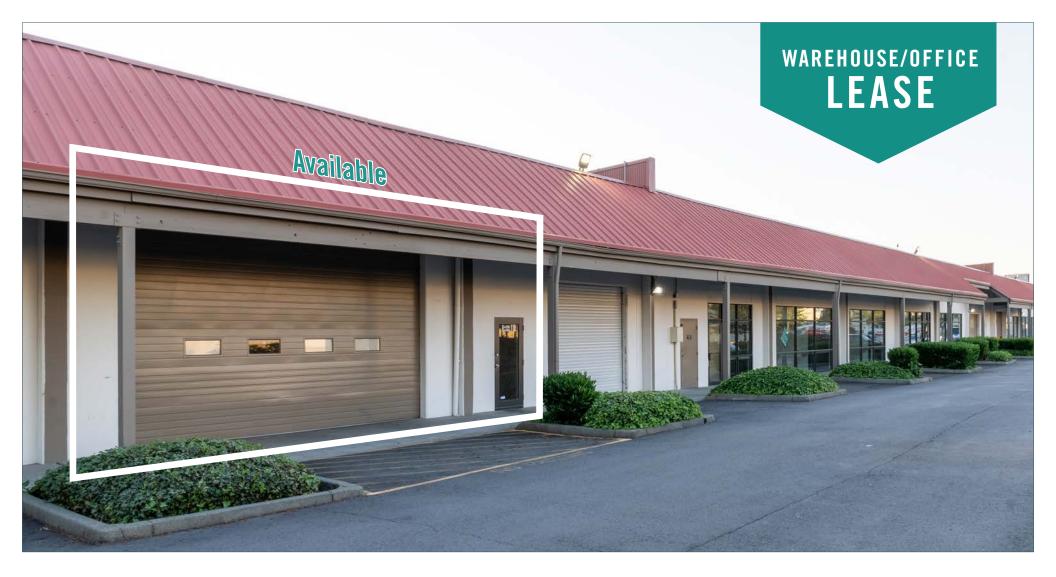

### **KENT BUSINESS CAMPUS,** BUILDING D 835 N Central Avenue | Kent, WA

# SITE PLAN

| Suite | Square Feet           | Rate           | Notes                                                                                                                                            |
|-------|-----------------------|----------------|--------------------------------------------------------------------------------------------------------------------------------------------------|
| D-103 | 6,455 SF (776 SF ofc) | Call Agent     | Office/Warehouse space with Private Offices, Warehouse Area, 1 Restroom, and 2 Grade-level Roll-up Doors. <b>Available with 30 days' notice.</b> |
| D-116 | 1,632 SF              | \$0.95/SF, NNN | Small Warehouse space with 1 Restroom, 16' Clear Height, 1 Grade-level Roll-up<br>Door, and 3 Phase Power. <b>Available now.</b>                 |