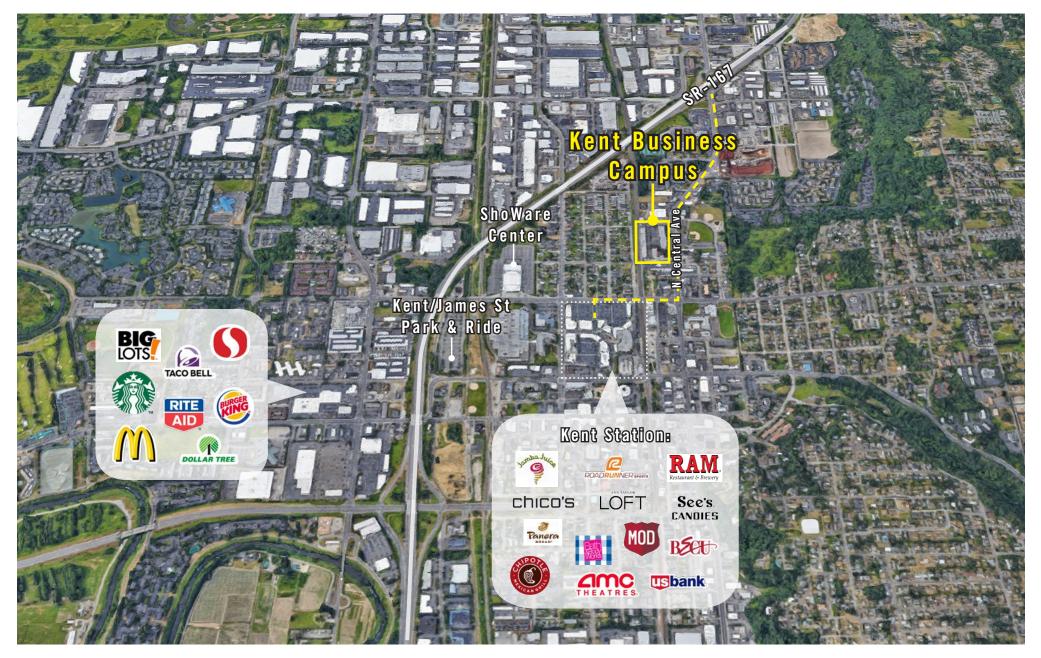

notice.</b> |
| D-116 | 1,632 SF              | \$0.95/SF, NNN | Small Warehouse space with 1 Restroom, 16' Clear Height, 1 Grade-level Roll-up<br>Door, and 3 Phase Power. <b>Available now.</b>                 |



The information provided herein has been obtained from sources believed to be reliable, but no representation or warranty, express or implied, is made with respect to the accuracy or completeness of any such information. Each prospective buyer or tenant should independently investigate, evaluate and verify all information provided herein and any other matters deemed material. Please consult your attorney, tax advisor or other professional advisor. The terms of sale or lease set forth herein are subject to change or withdrawal at any time and without notice.



## LOCATION MAP



425.454.3030 rosenharbottle.com