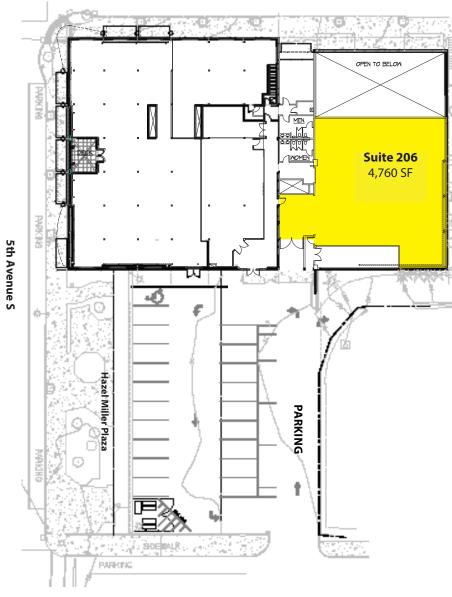

## Features

- 4,760 SF Available
- \$16.50/SF, NNN
- Creative Space Ideal for Fitness, Martial
  - Arts, Gallery or Studio
- High Ceiling with Skylights
- Abundant Natural Light
- Building Signage & Dedicated Parking
- Located in Historic, Growing Downtown

### Edmonds

- Minutes from Edmonds/Kingston Ferry
- Many Amenities within Walking Distance

**Site Plan** 

Dayton Street

Maple Street

The information provided has been obtained from sources believed reliable. While we do not doubt its accuracy, we have not verified and make no guarantee, warranty or representation about it. It is your sole responsibility to independently confirm its accuracy and completeness.