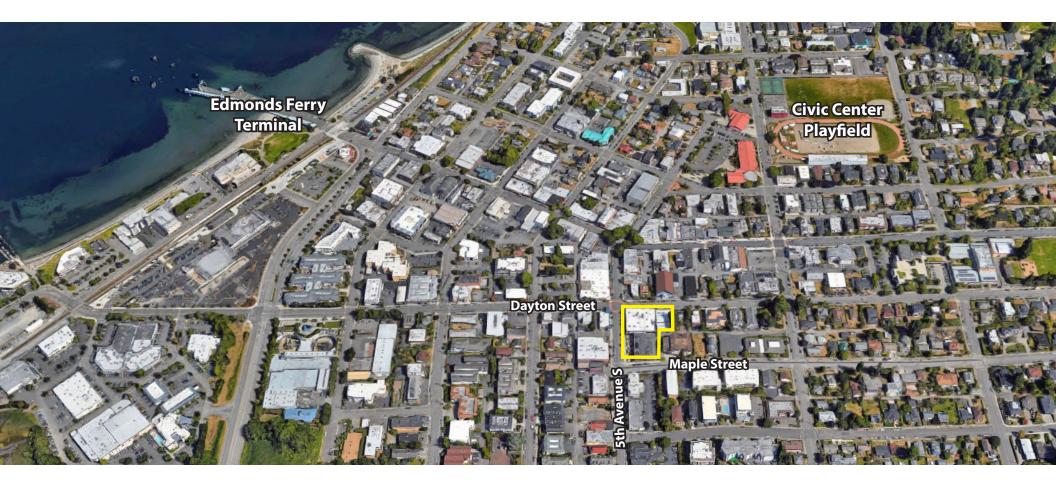

### Edmonds

- Minutes from Edmonds/Kingston Ferry
- Many Amenities within Walking Distance

**Site Plan** 

Dayton Street

Maple Street

The information provided has been obtained from sources believed reliable. While we do not doubt its accuracy, we have not verified and make no guarantee, warranty or representation about it. It is your sole responsibility to independently confirm its accuracy and completeness.

# Location

For more information, contact: