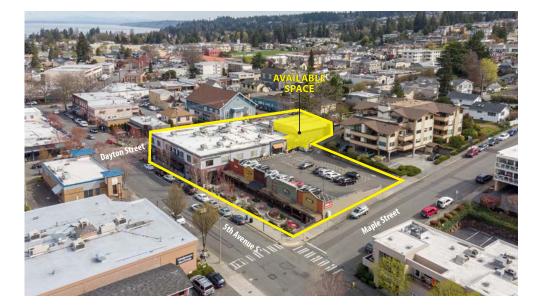

### Edmonds

- Minutes from Edmonds/Kingston Ferry
- Many Amenities within Walking Distance

**Site Plan** 

Dayton Street

Maple Street

The information provided has been obtained from sources believed reliable. While we do not doubt its accuracy, we have not verified and make no guarantee, warranty or representation about it. It is your sole responsibility to independently confirm its accuracy and completeness.

# Location

For more information, contact: