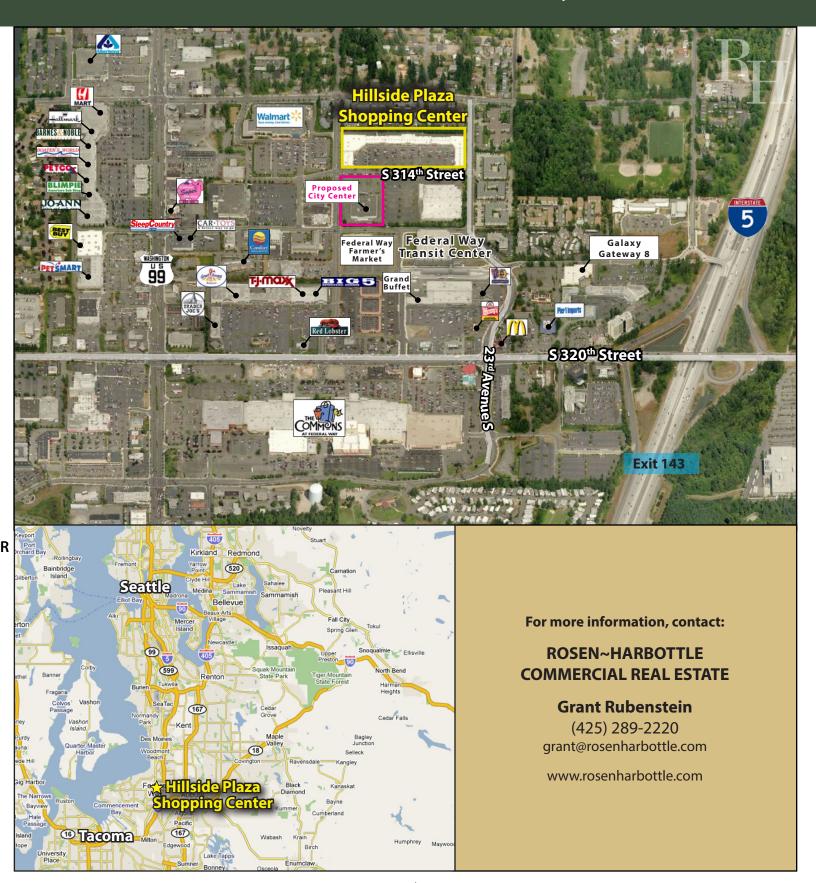

# HILLSIDE PLAZA SHOPPING CENTER

2000 - 2222 S 314th Street, Federal Way, WA 98003

### **FEATURES:**

- Available Space Can Accommodate Any Size Requirements
- Blocks Away from The Commons, I-5 & Highway 99
- Directly Adjacent to Proposed City Center
- Great Tenant Mix: 24 Hour Fitness, Gene Juarez, AAA,
   CSL Plasma, Cortiva Institute, Nail Salon & Beauty Salon
- Densely Populated Surrounding Neighborhoods

# HILLSIDE PLAZA SHOPPING CENTER

2000 - 2222 S 314<sup>th</sup> Street, Federal Way, WA 98003

Rosen~Harbottle Commercial Real Estate | P.O. Box 5003 Bellevue, WA 98009-5003 phone: (425) 454-3030 fax: (425) 454-6705 | www.rosenharbottle.com