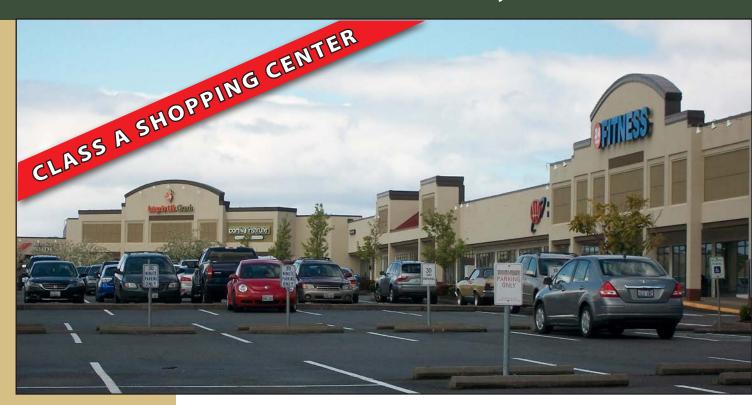

# HILLSIDE PLAZA SHOPPING CENTER

2000 - 2222 S 314th Street, Federal Way, WA 98003

### **FEATURES:**

- Available Space Can Accommodate Any Size Requirements
- Blocks Away from The Commons, I-5 & Highway 99
- Directly Adjacent to Proposed City Center
- Great Tenant Mix: 24 Hour Fitness, Gene Juarez, AAA,
   CSL Plasma, Cortiva Institute, Nail Salon & Beauty Salon
- Densely Populated Surrounding Neighborhoods