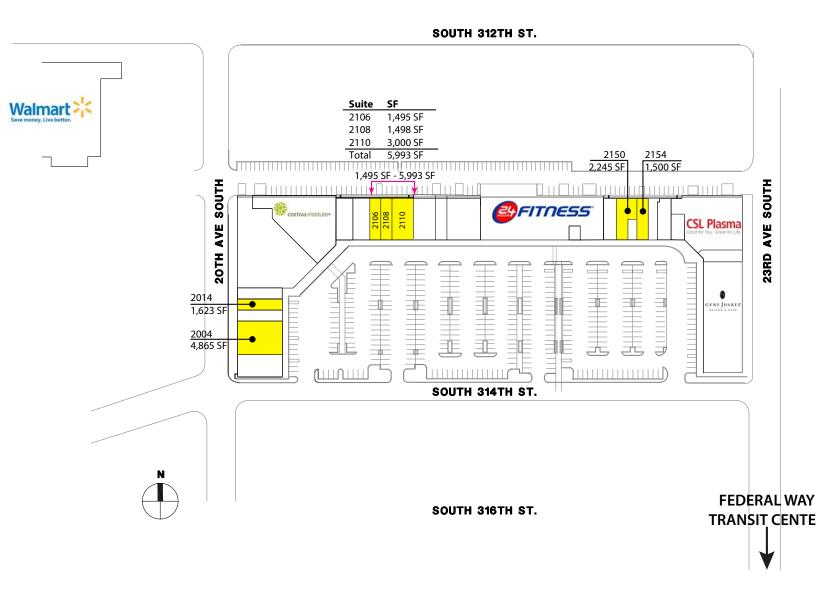

# **FLEXIBLE SPACE CONFIGURATIONS!**

1,495 SF - 5,993 SF Available \$16.50/SF, NNN

### **FEATURES:**

- Available Space Can Accommodate Any Size Requirements
- Blocks Away from The Commons, I-5 & Highway 99
- Directly Adjacent to Proposed City Center
- Great Tenant Mix: 24 Hour Fitness, Gene Juarez, AAA,
   CSL Plasma, Cortiva Institute, Nail Salon & Beauty Salon
- Densely Populated Surrounding Neighborhoods