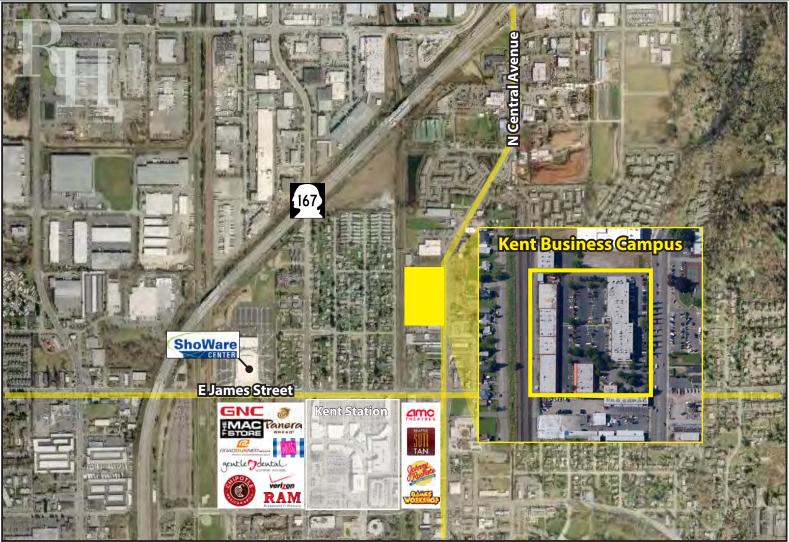

#### **FEATURES:**

- Ideal Uses: Martial Arts, Dance or Salon
- Frontage on N Central Avenue
- Great Access to Highway 167 and Downtown Kent
- Three Blocks from Kent Station and ShoWare Center

Rosen~Harbottle Commercial Real Estate | P.O. Box 5003 Bellevue, WA 98009-5003 phone: (425) 454-3030 fax: (425) 454-6705 | www.rosenharbottle.com