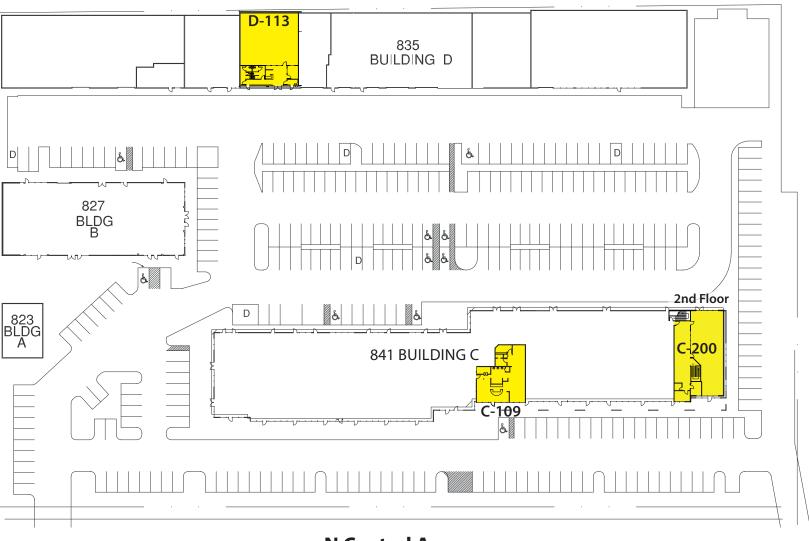

### **DOWNTOWN KENT RETAIL**

D-113: 3,063 SF - \$14.50/ SF, NNN

C-200: 3,682 SF - \$16.00/SF, NNN

C-109: 2,007 SF - \$16.00/SF, NNN

#### Suite C-109 2,007 SF

- Full-Service Salon
- Reception & Private Rooms
- Stations & Hair Washing Area
- N Central Avenue Frontage

#### Suite C-200 3,862 SF

- Dance Studio
- Raised Floors
- 3 Private Offices
- Building Signage Available

#### Suite D-113 3,063 SF

- Ideal for Martial Arts, Dance, etc.
- Unique Converted Warehouse
- Drop Ceiling & HVAC Throughout

Rosen~Harbottle Commercial Real Estate | P.O. Box 5003 Bellevue, WA 98009-5003 phone: (425) 454-3030 fax: (425) 454-6705 | www.rosenharbottle.com