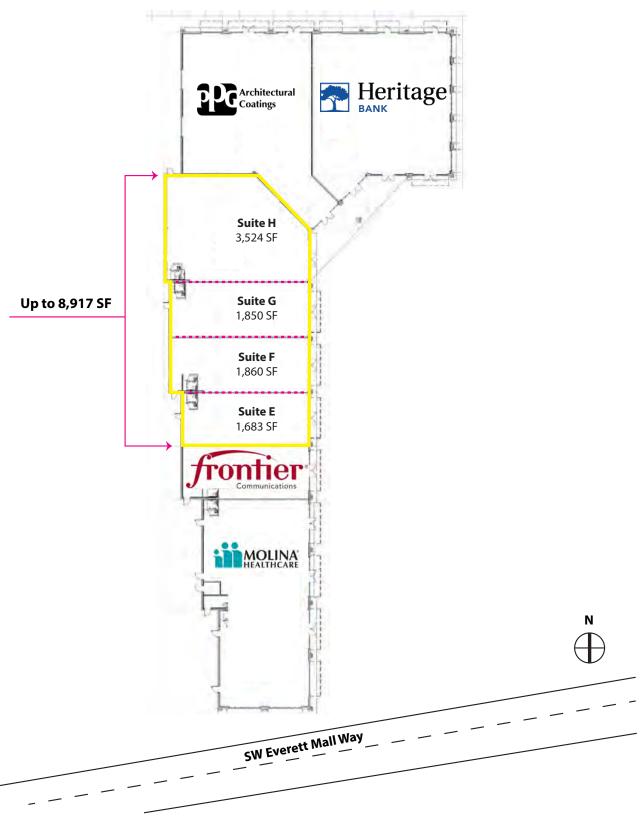

### 1,683 SF - 8,917 SF Available \$24.00/SF, NNN

#### **FEATURES:**

- Newer, High-Quality Construction
- Custom Suite Sizes Ready for Build Out
- "Vanilla-Shell" Condition Provided by Landlord
- Strong Retail Corridor with National Tenant Mix
- Located Near Everett Mall
- 40,000 Cars per Day on Everett Mall Way
- Quick Access to I-5 (169,000 Cars per Day)