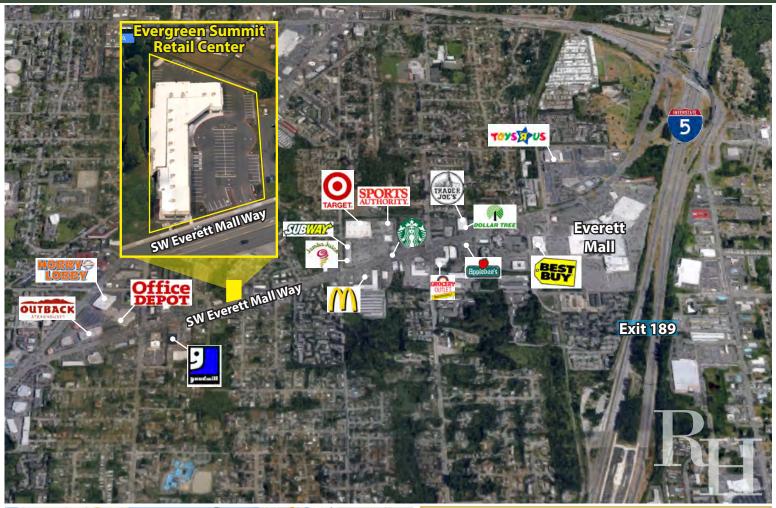

## **Evergreen Summit Retail Center**

15 SW Everett Mall Way, Everett, WA 98204

#### **FEATURES:**

- Newer, High-Quality Construction
- Custom Suite Sizes Ready for Build Out
- "Vanilla-Shell" Condition Provided by Landlord
- Strong Retail Corridor with National Tenant Mix
- Located Near Everett Mall
- 40,000 Cars per Day on Everett Mall Way
- Quick Access to I-5 (169,000 Cars per Day)