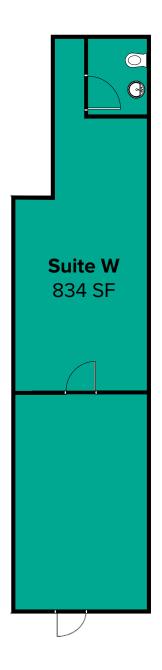

#### **SUITE W FEATURES**

- Office/Retail Space
- Available Now
- 834 SF
- \$18.00/SF, Gross
- Open work area
- 1 restroom