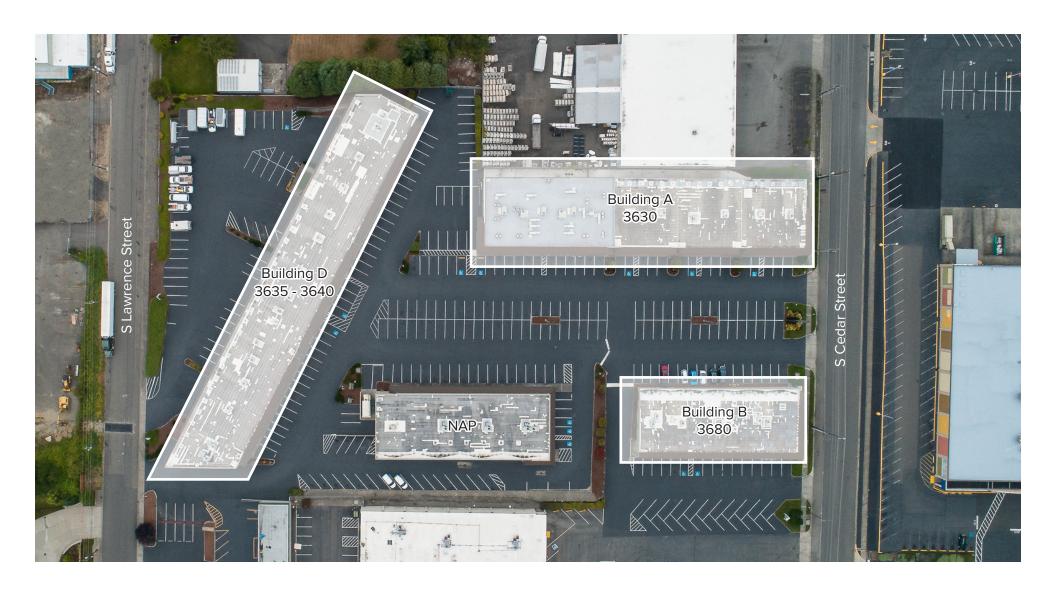

0 - 3680 S Cedar Street, Tacoma, WA 98409

#### Jack Rosen

425.289.2220 jack@rosenharbottle.com



# OFFICE/RETAIL SPACES NEAR TACOMA MALL

834 SF - 1,800 SF Available

\$19.00 - \$23.00/SF, Gross

#### PROPERTY DETAILS:

- Minutes from Tacoma Mall and retail/restaurant amenities
- Neighboring anchor retailers include: Ross, Guitar Center,
  Michael's, McDonald's, Costco, and more
- Ample parking
- Quick access to I-5 and Highway-16
- Pylon sginage available







# BUILDING B (3680)

#### **SUITE E FEATURES**

- Office/Retail Space
- Available Now
- 1,800 SF
- \$23.00/SF, Gross
- Open work area
- Back room
- 1 restroom





# BUILDING D (3640)

#### **SUITE W FEATURES**

- Office/Retail Space
- Available Now
- 834 SF
- \$18.00/SF, Gross
- Open work area
- 1 restroom





### SITE PLAN





### **LOCATION MAP**