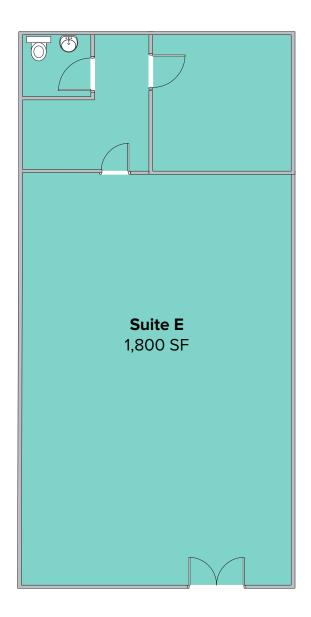

#### **SUITE E FEATURES**

- Office/Retail Space
- Available Now
- 1,800 SF
- \$23.00/SF, Gross
- Open work area
- Back room
- 1 restroom