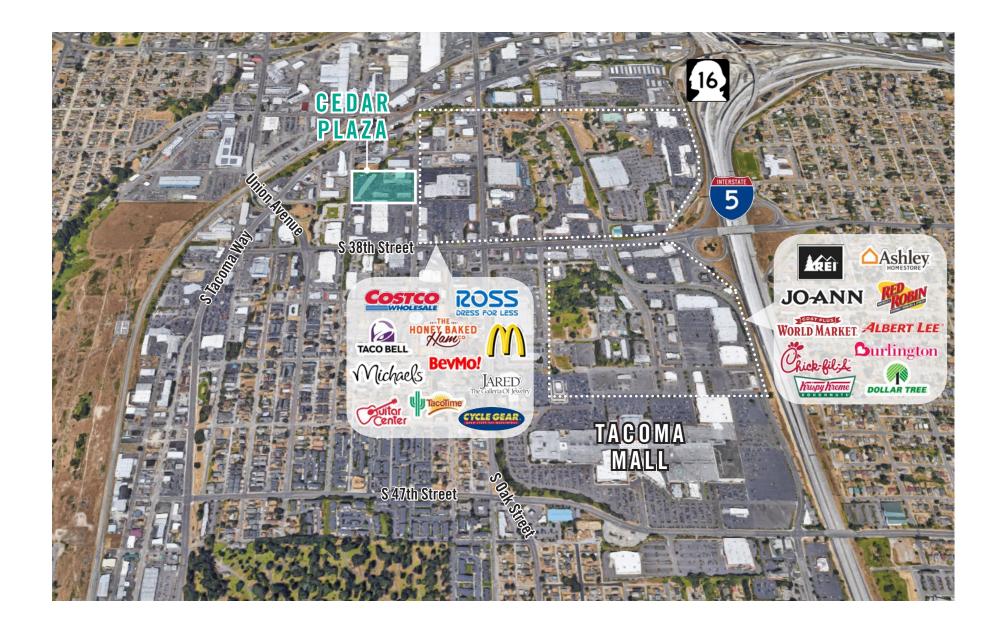

### **LOCATION MAP**

#### PROPERTY DETAILS:

- Minutes from Tacoma Mall and retail/restaurant amenities
- Neighboring anchor retailers include: Ross, Guitar Center,
  Michael's, McDonald's, Costco, and more
- Ample parking
- Quick access to I-5 and Highway-16
- Pylon sginage available