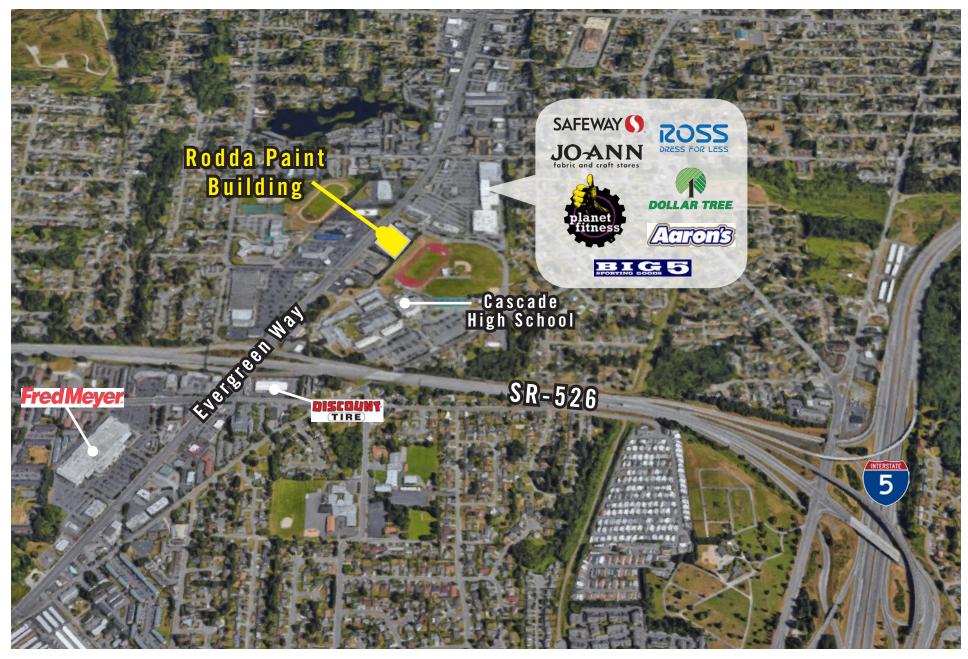

### **LOCATION MAP**

425.454.3030 rosenharbottle.com PO Box 5003 Bellevue, WA 98009 - 5003

#### **PROPERTY FEATURES:**

- Quick access to Highway 526 and I-5
- Adjacent to Cascade Plaza Anchored by Safeway, Big Lots & Ross
- Prominent Monument Signage on Evergreen Way
- Abundant Parking: ~4.9/1000