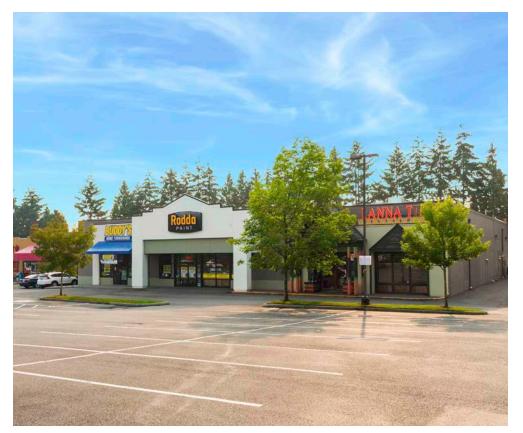

### TENANT SUMMARIES

Rodda Paint has occupied their space since November 1994. Founded in 1932 by Arthur Rodda along in Portland, Oregon, Rodda is the largest regional paint company in the Pacific Northwest. The company owns and operates 56 commercial and retail stores throughout Oregon, Washington, Alaska, Idaho, and Montana.

Lanna Thai has occupied their space since May 1999. Named after the Lanna region of northern Thailand. It was the first independent kingdom within the fabled golden triangle.

425.454.3030 rosenharbottle.com PO Box 5003 Bellevue, WA 98009 - 5003