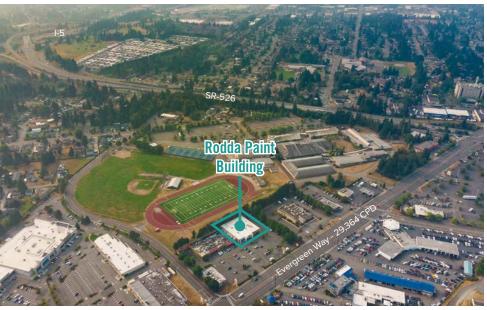

# **RODDA PAINT BUILDING**

#### **PROPERTY FEATURES:**

- Quick access to Highway 526 and I-5
- Adjacent to Cascade Plaza Anchored by Safeway, Big Lots & Ross
- Prominent Monument Signage on Evergreen Way
- Abundant Parking: ~4.9/1000