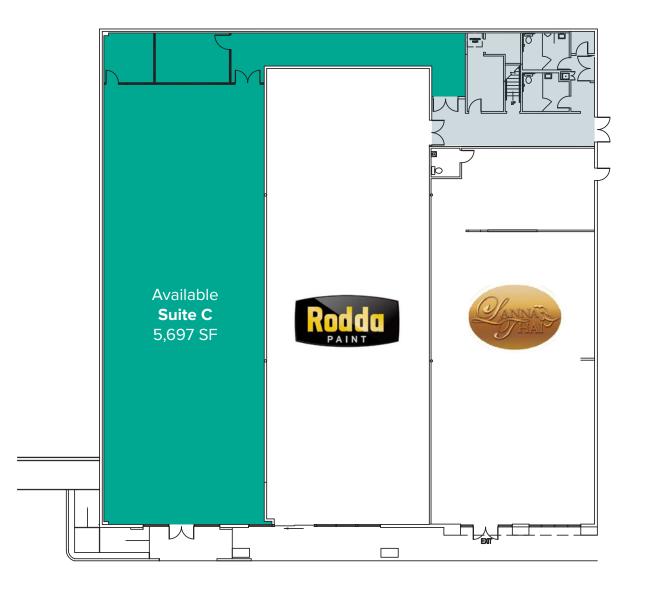

## **FLOOR PLAN**

425.454.3030 rosenharbottle.com

#### OWNER/USER SUITE DETAILS:

- 5,697 SF Avaible for Owner/User or Investor Opportunity
- \$18.00/SF, NNN Owner/User Lease Rate
- \$7.88/SF Estimated 2020 NNN
  - Includes water/sewer and amortizations
- 20' Ceiling Height
- New High-Efficiency Lighting
- Large Pylon Signage Available