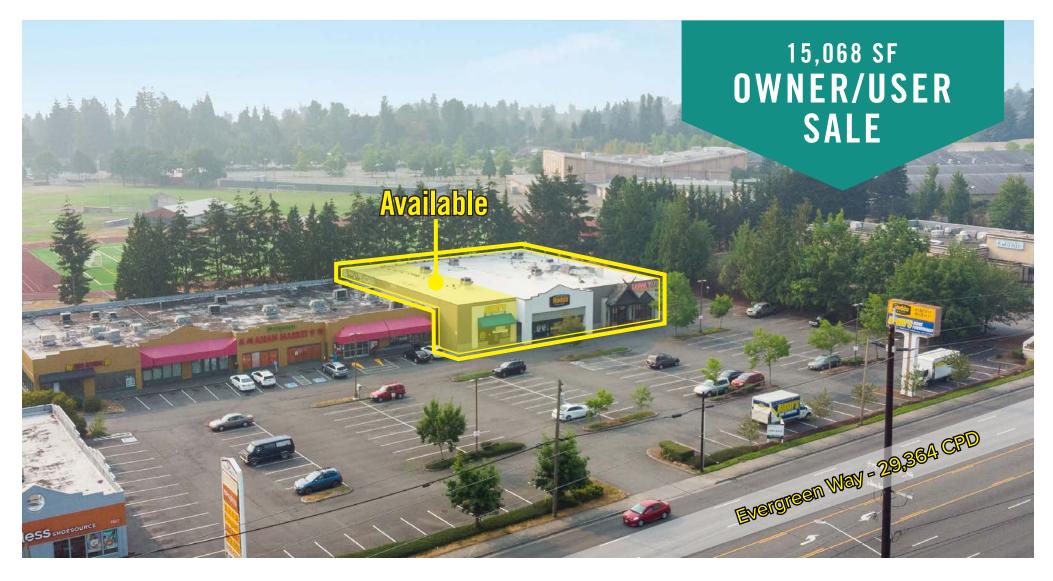

### OFFERING PRICE: \$4,150,000 PROFORMA CAP RATE: 6.5% BUILDING SF: 15,068 SF

#### **PROPERTY FEATURES:**

- Quick access to Highway 526 and I-5
- Adjacent to Cascade Plaza Anchored by Safeway, Big Lots & Ross
- Prominent Monument Signage on Evergreen Way
- Abundant Parking: ~4.9/1000

#### OWNER/USER SUITE DETAILS:

- 5,697 SF Avaible for Owner/User or Investor Opportunity
- \$18.00/SF, NNN Owner/User Lease Rate
- \$7.88/SF Estimated 2020 NNN
  - Includes water/sewer and amortizations
- 20' Ceiling Height
- New High-Efficiency Lighting
- Large Pylon Signage Available