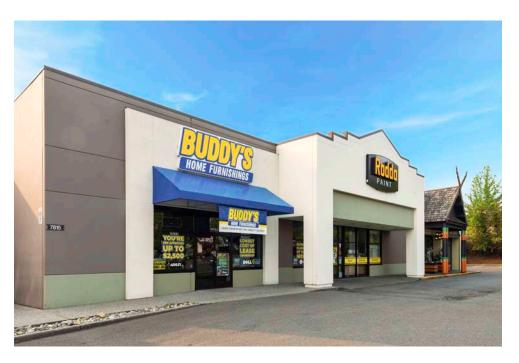

### TENANT SUMMARIES

Rodda Paint has occupied their space since November 1994. Founded in 1932 by Arthur Rodda along in Portland, Oregon, Rodda is the largest regional paint company in the Pacific Northwest. The company owns and operates 56 commercial and retail stores throughout Oregon, Washington, Alaska, Idaho, and Montana.