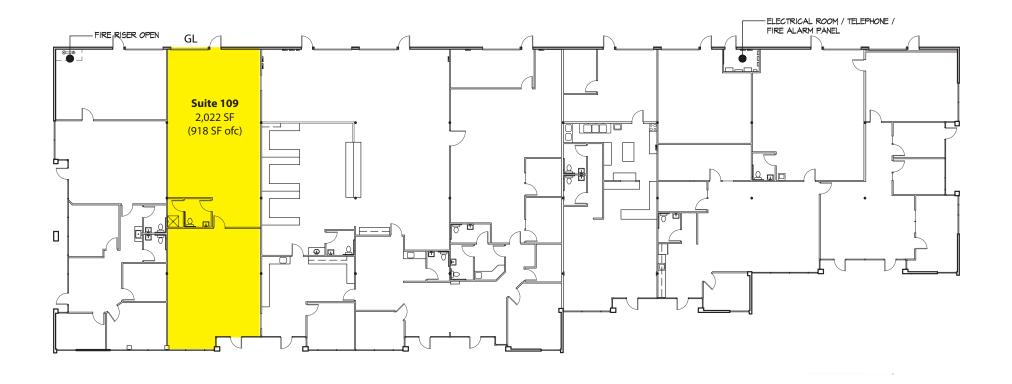

# CLASS A OFFICE & FLEX SPACE FOR LEASE 2,022 SF Available

| Bldg-Suite | Total SF | Ofc SF | Flex SF  | Available | Rate            | Suite Notes                                                                                                                                         |
|------------|----------|--------|----------|-----------|-----------------|-----------------------------------------------------------------------------------------------------------------------------------------------------|
| 6-109      | 2,022 SF | 918 SF | 1,104 SF | 4/1/2019  | \$18.50/SF, NNN | Flex space with open office and one restroom with a shower. 16' clear height in warehouse, heating and cooling throughout, and one GL roll-up door. |

#### **First Floor**