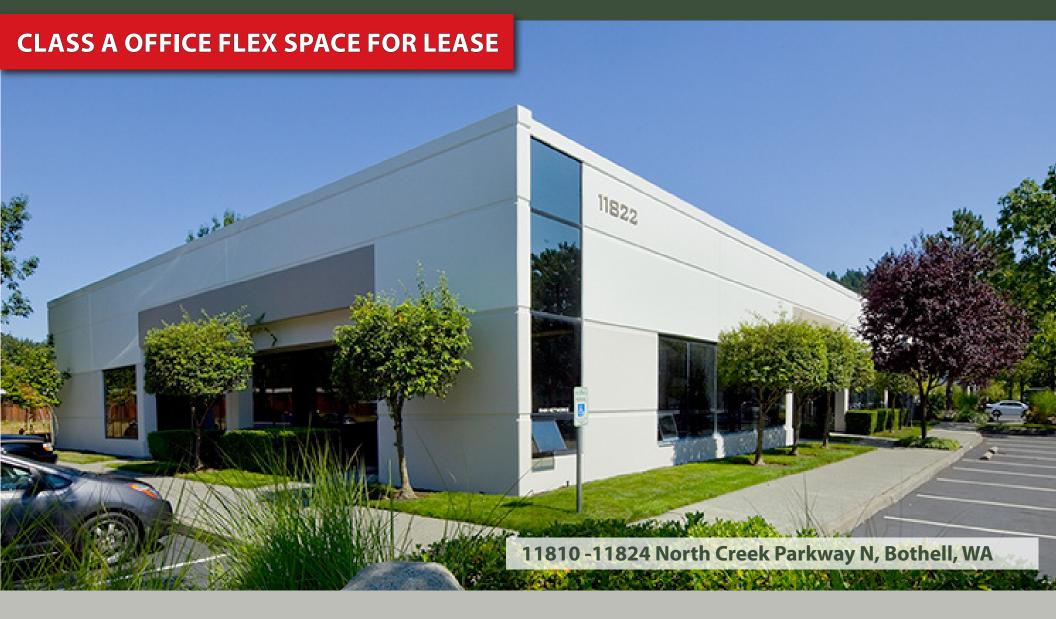

# CLASS A OFFICE & FLEX SPACE FOR LEASE 2,022 SF Available

| Bldg-Suite | Total SF | Ofc SF | Flex SF  | Available | Rate            | Suite Notes                                                                                                                                         |
|------------|----------|--------|----------|-----------|-----------------|-----------------------------------------------------------------------------------------------------------------------------------------------------|
| 6-109      | 2,022 SF | 918 SF | 1,104 SF | 4/1/2019  | \$18.50/SF, NNN | Flex space with open office and one restroom with a shower. 16' clear height in warehouse, heating and cooling throughout, and one GL roll-up door. |