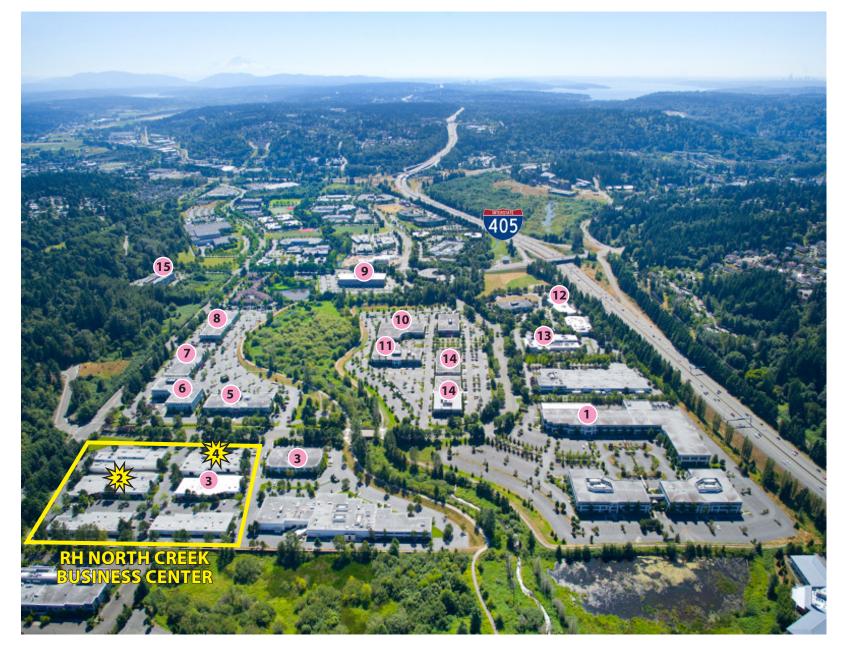

### **Corporate Neighbors**

- 1. AT&T
- 2. RH North Creek-Bldg 2
- 3. General Dynamics
- 4. RH North Creek-Bldg 4
- 5. Google

- 6. AT&T
- 7. United Healthcare Services
- 8. Progressive, Banner Bank
- 9. Vertafore
- 10. State Farm

- 11. Talentwise
- 12. Tetra Tech
- 13. T-Mobile
- 14. Puget Sound Energy
- 15. HUB International