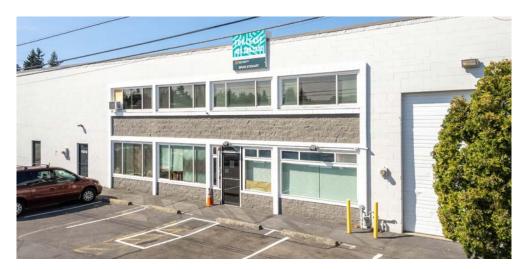

# NORTH SEATTLE INDUSTRIAL BUILDING

938 North 127th Street | Seattle, WA 98133

# SEATTLE WAREHOUSE/ OFFICE SPACE

6,604 SF Available

## PROPERTY DETAILS:

- Rare North Seattle location
- Heavy power available
- Future redevelopment potential Zoning: NC3-75 (M)
- Minutes from retail and restaurant amenities on Aurora Avenue
- Quick access to I-5 and future light rail station