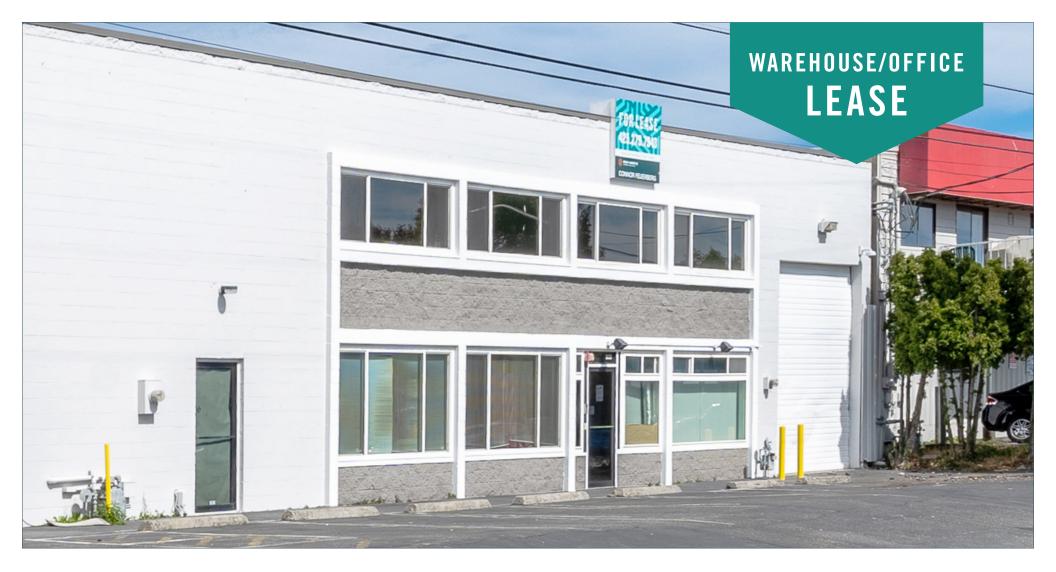

# NORTH SEATTLE INDUSTRIAL BUILDING

938 North 127th Street | Seattle, WA 98133

# SEATTLE WAREHOUSE/ OFFICE SPACE

6,604 SF Available

## PROPERTY DETAILS:

- Rare North Seattle location
- Heavy power available
- Future redevelopment potential Zoning: NC3-75 (M)
- Minutes from retail and restaurant amenities on Aurora Avenue
- Quick access to I-5 and future light rail station