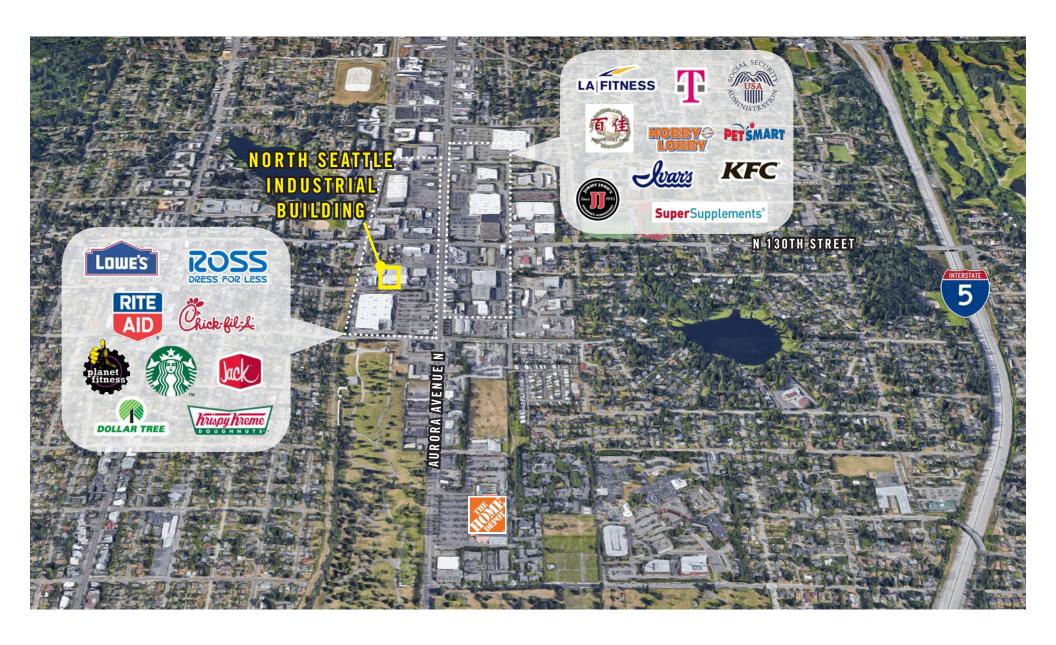

# **LOCATION MAP**

## PROPERTY DETAILS:

- Rare North Seattle location
- Heavy power available
- Future redevelopment potential Zoning: NC3-75 (M)
- Minutes from retail and restaurant amenities on Aurora Avenue
- Quick access to I-5 and future light rail station