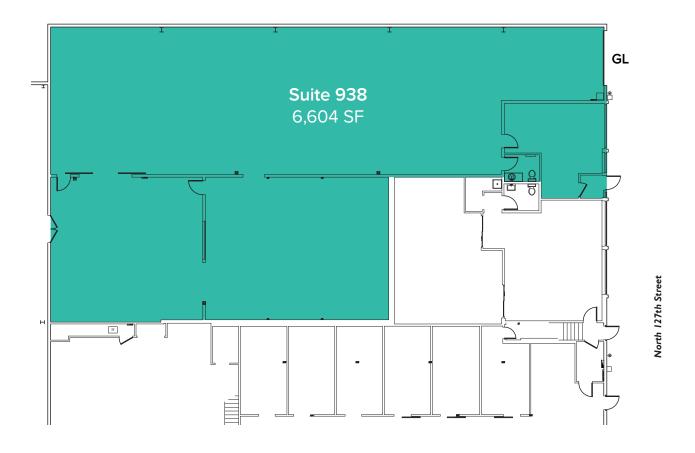

# FIRST LEVEL FLOOR PLAN

| Suite | Square Feet | Rate           | Notes                                                                                  |
|-------|-------------|----------------|----------------------------------------------------------------------------------------|
| 938   | 6,604 SF    | \$1.25/SF, NNN | Warehouse with small office and Grade-Level loading. 16' Clear Height.  Available now. |