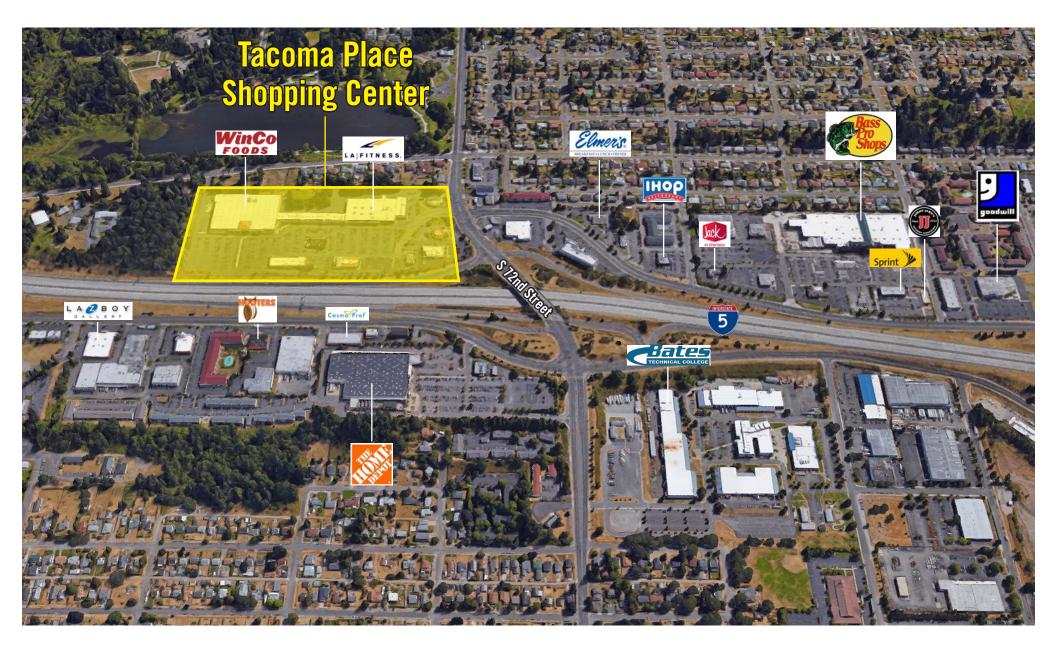

| Restaurant Space with Fully Built-Out Kitchen. Adjacent to LA Fitness. |
|       |             |                 | Suite A-19<br>2,260 SF<br>Building A<br>Building A<br>Bu |                                                                        |



### LOCATION MAP