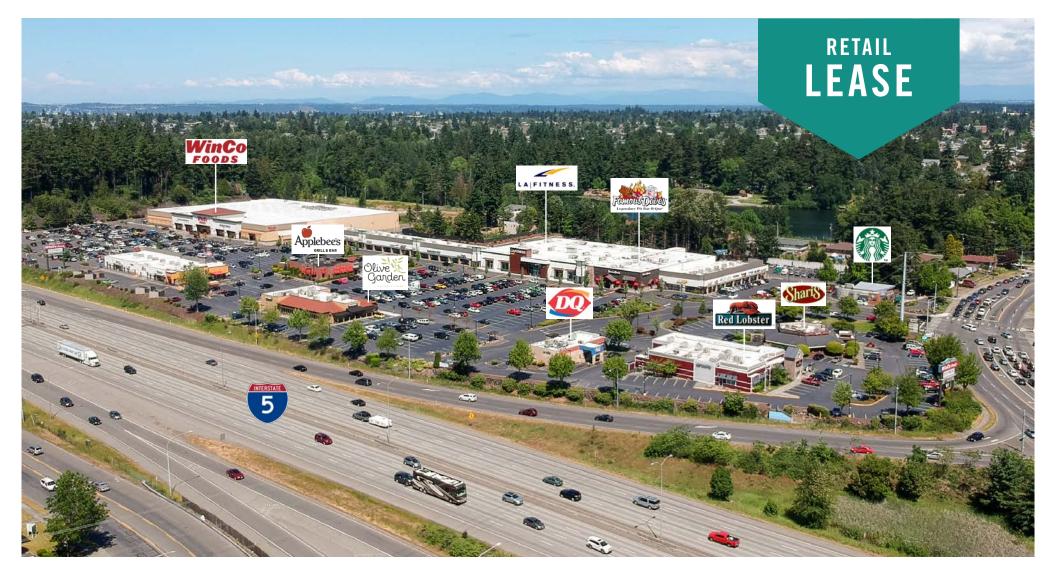

# TACOMA PLACE SHOPPING CENTER

### PRIME RETAIL AND RESTAURANT SPACES WITH I-5 VISIBILITY

#### FEATURES:

- WinCo Anchored Regional Power Center
- New Anchor Tenant LA Fitness
- Immediately off of I-5 (Exit 129-S 72nd Street)
- Densely Populated with National Tenants: Starbuck's, Famous Dave's BBQ, Olive Garden, Red Lobster, T-Mobile & Applebee's