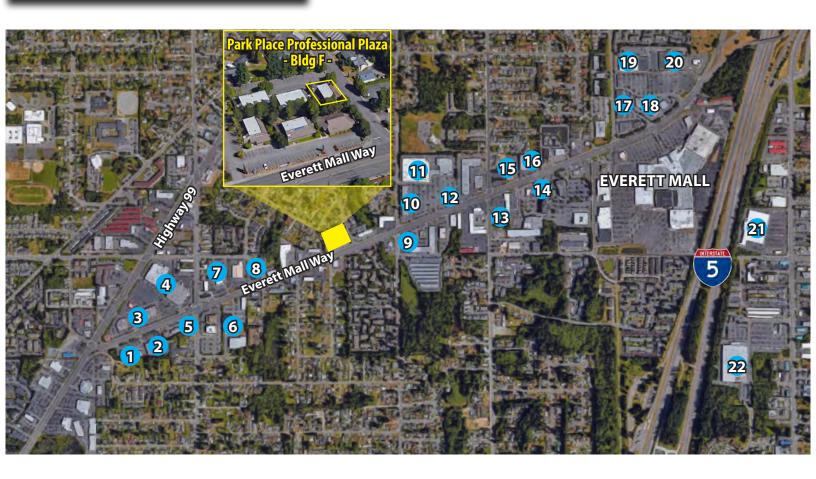

### **RETAIL TRADE AREA AERIAL**

- 1. FedEx Office
- 2. Furniture Factory Direct
- Outback Steakhouse Great Clips
- 4. Hobby Lobby Rite Aid Office Depot
- 5. Car Toys
- 6. Goodwill
- 7. Kia
- 8. Gerber Collision & Glass

- 9. Panera
- GameStopSally Beauty
- 11. Target
- 12. Starbucks
- 13. Grocery Outlet
- 14. T-Mobile
- 15. Carpet Liquidators
- Trader Joe's Dollar Tree

- PetCo
   Mattress Depot USA
- 18. Half Price Books
  Pier 1 Imports
  Verizon
- 19. Toys 'R' Us Michaels
- 20. Walmart
- 21. Costco
- 22. WinCo