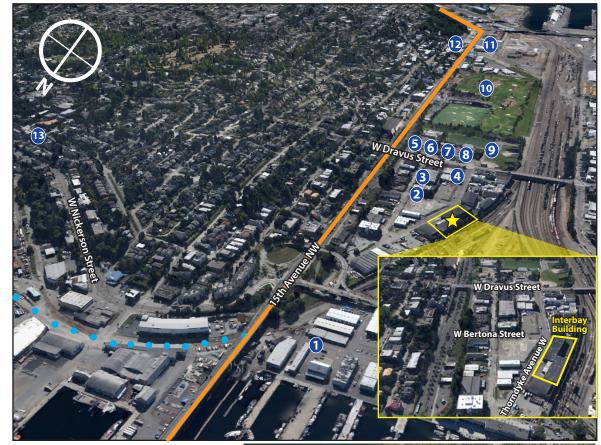

### **Nearby Amenities**

- ☆ Interbay Building
- 1. Fisherman's Terminal
- 2. Denali Fitness
- 3. QFC
- 4. Pagliacci's Pizza
- 5. Starbucks
- 6. Red Mill Burgers
- 7. New Pandasia
- 8. Slate Apartments
- 9. Interbay Athletic Fields
- 10. Interbay Golf Center
- Whole Foods
   Peet's Coffee & Tea
   Subway
- 12. US Post Office
- 13. Seattle Pacific University

Rapid Ride Express

 South Ship Canal Bike Trail Fremont to Lake Union

For more information, contact:

ROSEN~HARBOTTLE
COMMERCIAL REAL ESTATE

Caleb Farnworth, CCIM

(425) 289-2235 calebf@rosenharbottle.com

www.rosenharbottle.com