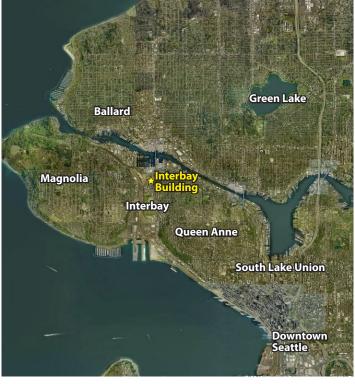

# **Interbay Building**

3401-3441 Thorndyke Avenue W, Seattle, WA 98119

### **FEATURES:**

- Quick Access to 15th Avenue W
  - Arterial from Ballard to Downtown & S Lake Union
- Each Space has a Wide Sliding Entrance Door
- FREE Parking
- Great In-City Location
- 1 Block from Dravus Street & Red Mill Burgers