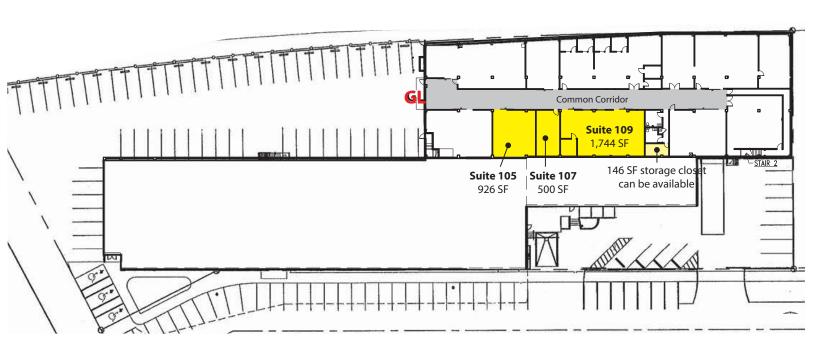

## 500 - 3,170 SF Shop/Storage Space

| Suite                 | Total SF | Rent/<br>Month | NNNs/<br>Month | Total/<br>Month | Available |
|-----------------------|----------|----------------|----------------|-----------------|-----------|
| 109                   | 1,744 SF | \$1,889        | \$558          | \$2,447         | Now       |
| 107                   | 500 SF   | \$500          | \$160          | \$660           | Now       |
| 105                   | 926 SF   | \$926          | \$296          | \$1,222         | Now       |
| 105 <mark>-109</mark> | 3,170 SF | \$3,315        | \$1,014        | \$4,329         | Now       |

# Interbay Building 3401-3441 Thorndyke Avenue W, Seattle, WA 98119

**Lower Level** 

#### **SUITE 109 FEATURES:**

- Industrial Space Ideal for Workshop, Machine Shop, Storage, Ancillary Space, etc.
- Heating & Heavy Power
- Oversized Sliding Doors & 12' Clear Height
- 1 Private Office