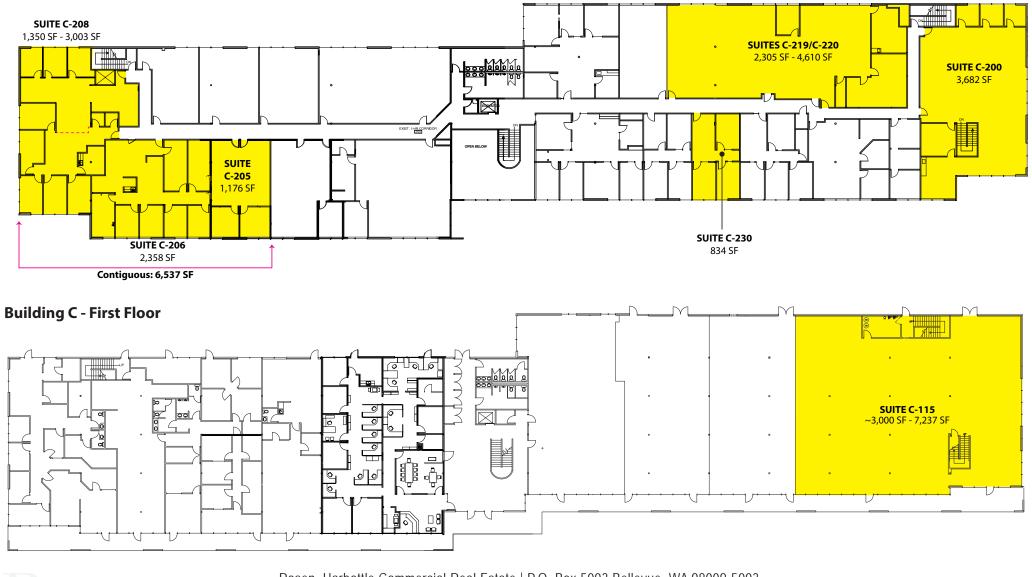

## **CLASS A OFFICE** 834 SF - 10,919 SF\* \$21.00/SF, Full Service

#### **FEATURES:**

- Frontage on N Central Avenue
- New Lobby Renovation & Exterior Paint Complete
- Quick Access to SR 167, SR 516 & Downtown Kent
- Three Blocks from Kent Station & Retail Amenities
- On-Site Amenities: Nail Salon & Teriyaki Restaurant
- Concrete, Steel & Glass Construction
- \* Rates for Suites C-115 C-200 are \$18.00/SF, NNN

#### **Building C - Second Floor**

Suite C-200 is contiguous with Suite C-115 (on the first floor) for 10,919 SF total. [Rate for Suites C-115 & C-200 are \$18.00/SF, NNN]

Rosen~Harbottle Commercial Real Estate | P.O. Box 5003 Bellevue, WA 98009-5003 phone: (425) 454-3030 fax: (425) 454-6705 | www.rosenharbottle.com