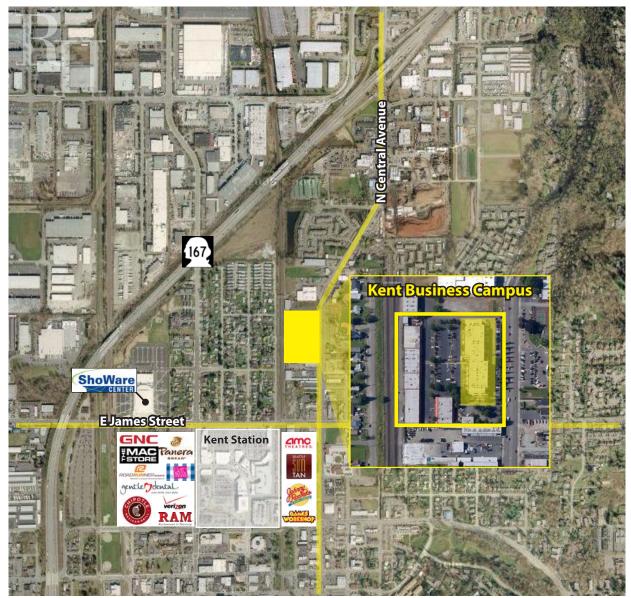

#### **FEATURES:**

- Frontage on N Central Avenue
- New Lobby Renovation & Exterior Paint Complete
- Quick Access to SR 167, SR 516 & Downtown Kent
- Three Blocks from Kent Station & Retail Amenities
- On-Site Amenities: Nail Salon & Teriyaki Restaurant
- Concrete, Steel & Glass Construction
- \* Rates for Suites C-115 C-200 are \$18.00/SF, NNN