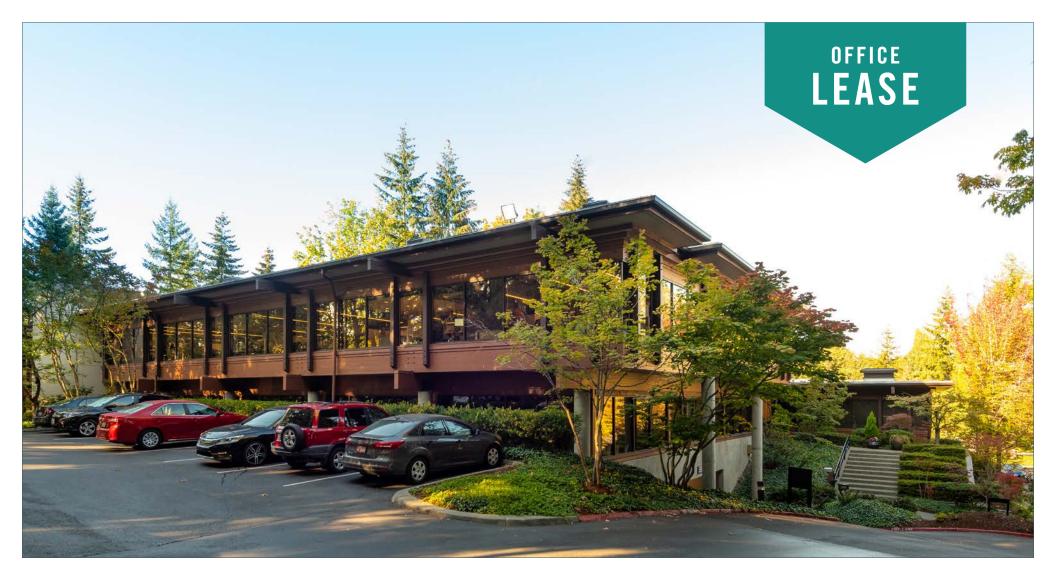

## PARK HEIGHTS BUILDING

1800 112th Avenue NE | Bellevue, WA

# OFFICE SPACE NEAR DOWNTOWN BELLEVUE

\$36.00/SF, Full Service 2,249 SF Available

#### **PROPERTY FEATURES:**

- Close-In Bellevue Location
- Free Surface Parking
- Minutes from Downtown Bellevue, Bellevue Square,
  Overlake Medical Center, and Spring District
- Located next to I-405 and SR-520