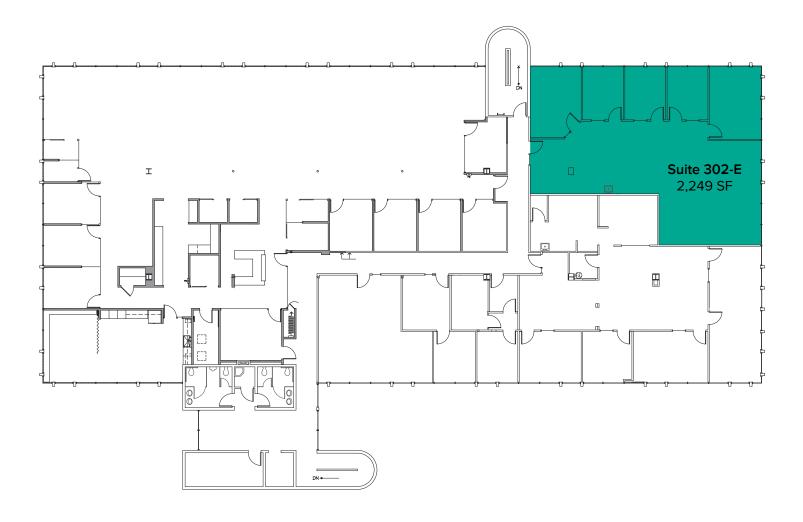

## THIRD LEVEL FLOOR PLAN

| Suite | Square Feet | Rate | Notes |
|-------|-------------|------|-------|
|-------|-------------|------|-------|

302-E 2,249 SF

\$36.00/SF, Full Service

Third floor office suite with 5 private offices and open office area. **Available with 30 Days' Notice.** 