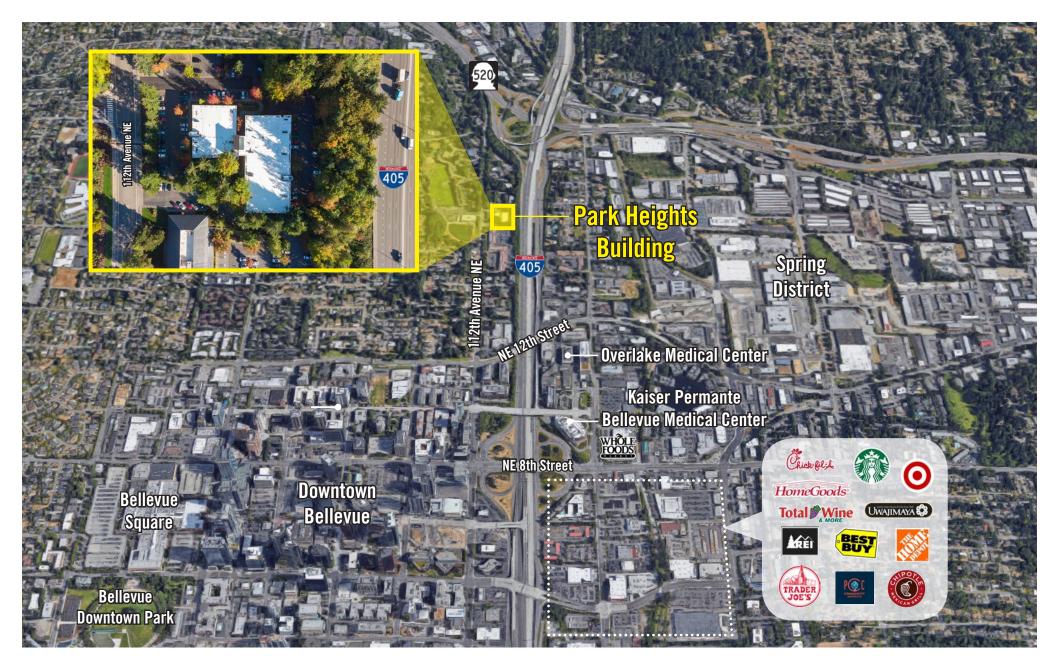

#### **PROPERTY FEATURES:**

- Close-In Bellevue Location
- Free Surface Parking
- Minutes from Downtown Bellevue, Bellevue Square,
  Overlake Medical Center, and Spring District
- Located next to I-405 and SR-520

## **LOCATION MAP**