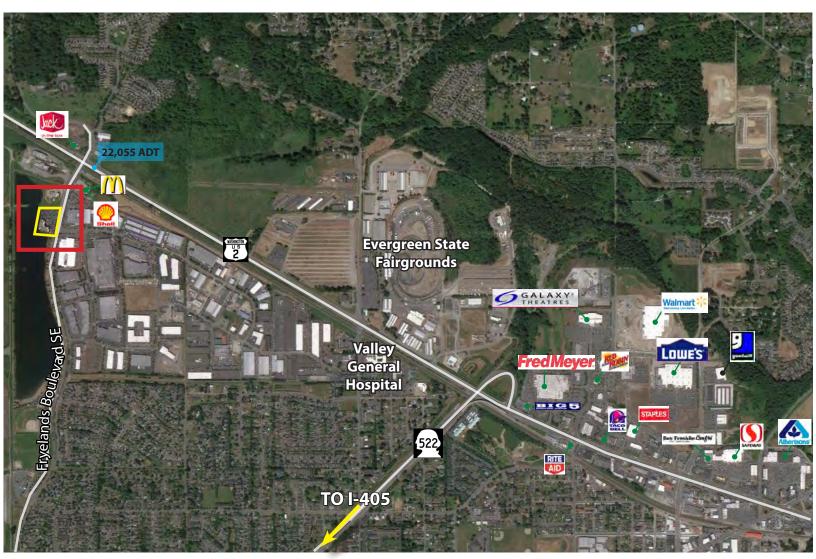

#### **FEATURES:**

- Adjacent to El Lago Mexican Restaurant & Bar
- Lake Front Building with Views
- Highest Quality Building in Monroe
- Two Floors of Office over Ground-Floor Retail
- 22,000+ Cars per Day on Fryelands
- 4.5 / 1,000 Parking Ratio Free
- \$5.51/ SF Estimated NNN Expenses