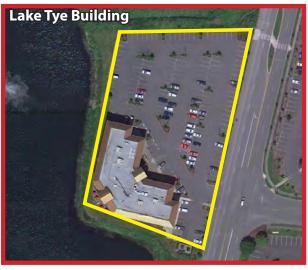

### LAKE TYE BUILDING

14090 Fryelands Boulevard, Monroe, WA 98272

#### **FEATURES:**

- Adjacent to El Lago Mexican Restaurant & Bar
- Lake Front Building with Views
- Highest Quality Building in Monroe
- Two Floors of Office over Ground-Floor Retail
- 22,000+ Cars per Day on Fryelands
- 4.5 / 1,000 Parking Ratio Free
- \$5.51/ SF Estimated NNN Expenses