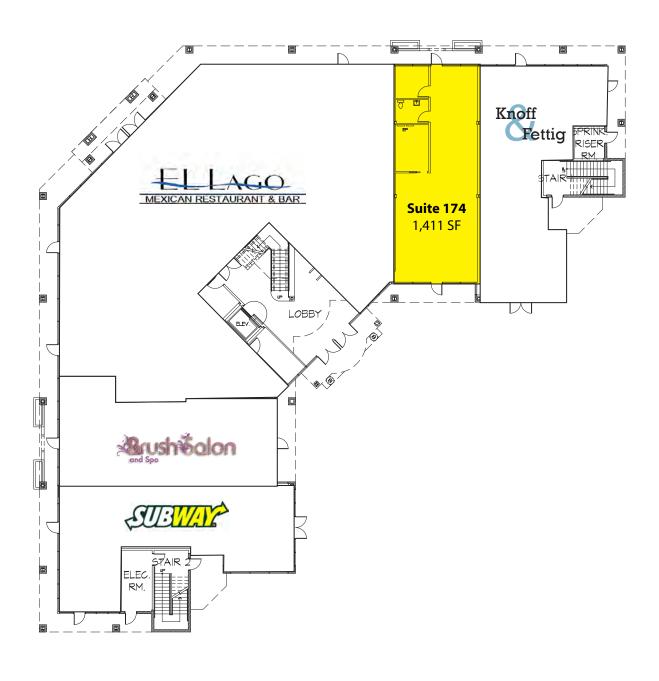

#### **FIRST FLOOR RETAIL**

| Suite | SF    | Available |
|-------|-------|-----------|
| 174   | 1,411 | 30 days   |

Rosen~Harbottle Commercial Real Estate | P.O. Box 5003 Bellevue, WA 98009-5003 phone: (425) 454-3030 fax: (425) 454-6705 | www.rosenharbottle.com