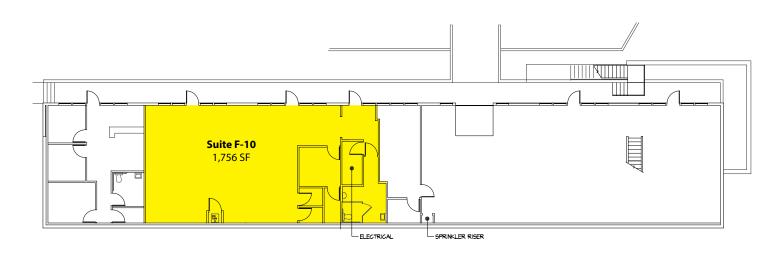

#### **Building F - 1st Floor**

| Suite | Square Footage |
|-------|----------------|
| F-10  | 1,756 SF       |

2601-2715 Jahn Avenue NW, Gig Harbor, WA 98335

For more information, contact:

**KELLER WILLIAMS** 