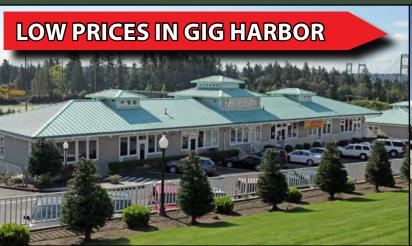

2601-2715 Jahn Avenue NW, Gig Harbor, WA 98335

IDEAL USES: Office, Medical, Showroom, Fitness, Salon, Winery/Brewery, Educational, Boutique Store

764 SF - 10,380 SF Available \$14.50 - \$16.50/SF, Modified Gross

#### **FEATURES:**

- Lease or Purchase
- Great Visibility to 70,000+ Cars/Day on Hwy 16
- Quick Access to Tacoma Half Mile from Off-Ramp
- Buildings Include Heating & Air Conditioning
- Tall Ceilings with Sky Lights & Balconies
- Extensive Window Line Provides Abundant Natural Light
- Building Available for Purchase:
  - Building D: \$1,713,000 (\$165/SF)