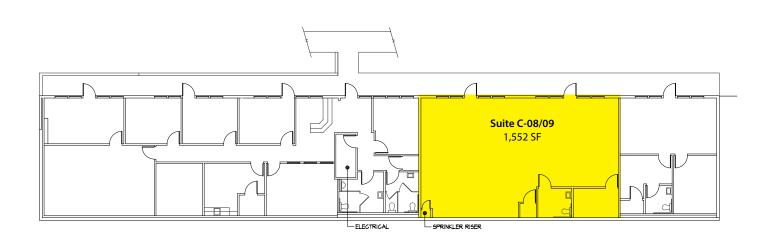

#### **Building C - 1<sup>ST</sup> Floor**

| Suite   | Square Footage |  |  |
|---------|----------------|--|--|
| C-08/09 | 1,552 SF       |  |  |

2601-2715 Jahn Avenue NW, Gig Harbor, WA 98335