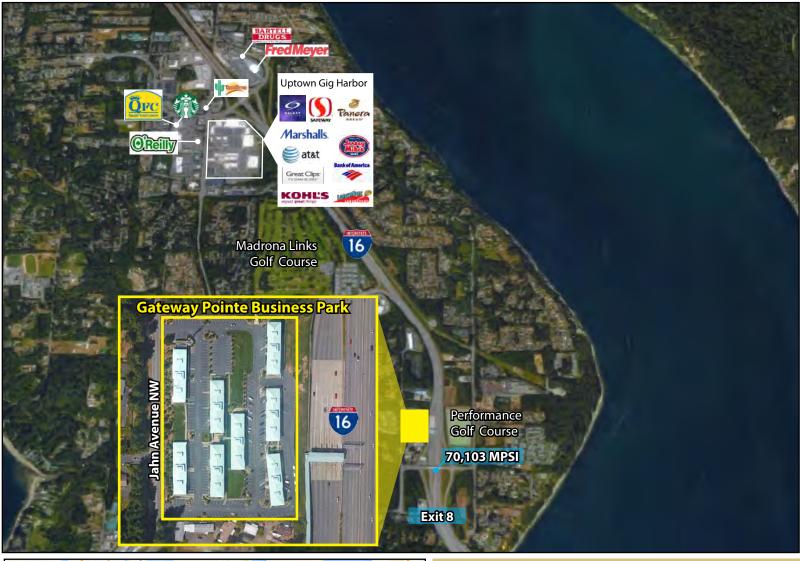

2601-2715 Jahn Avenue NW, Gig Harbor, WA 98335

IDEAL USES: Office, Medical, Showroom, Fitness, Salon, Winery/Brewery, Educational, Boutique Store

764 SF - 10,380 SF Available \$14.50 - \$16.50/SF, Modified Gross

#### **FEATURES:**

- Lease or Purchase
- Great Visibility to 70,000+ Cars/Day on Hwy 16
- Quick Access to Tacoma Half Mile from Off-Ramp
- Buildings Include Heating & Air Conditioning
- Tall Ceilings with Sky Lights & Balconies
- Extensive Window Line Provides Abundant Natural Light
- Building Available for Purchase:
  - Building D: \$1,713,000 (\$165/SF)