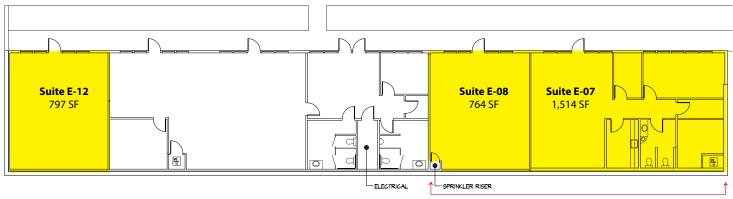

#### **Building E - 1st Floor**

| Suite      | Square Footage |
|------------|----------------|
| E-07       | 1,514 SF       |
| E-08       | 764 SF         |
| E-12       | 797 SF         |
| Contiguous | 2,278SF        |

Contiguous: 2,278 SF