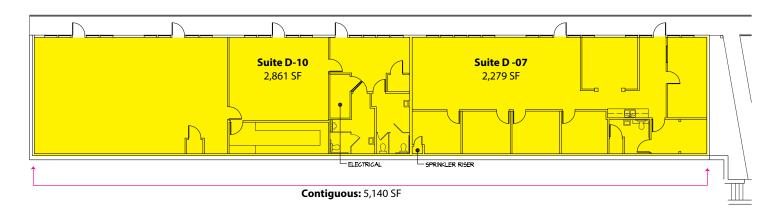

#### **Building D - 1st Floor**

| Suite      | Square Footage |
|------------|----------------|
| D-07       | 2,279 SF       |
| D-10       | 2,861 SF       |
| Contiguous | 5,140 SF       |

2601-2715 Jahn Avenue NW, Gig Harbor, WA 98335