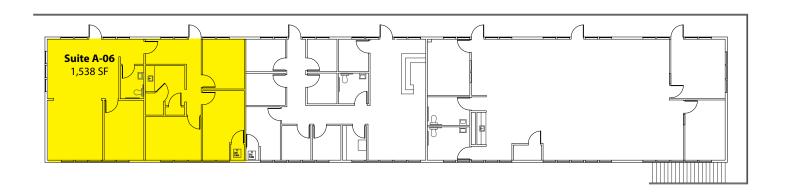

### **Building A - 2<sup>nd</sup> Floor**

| Suite | Square Footage |  |
|-------|----------------|--|
| A-06  | 1,538 SF       |  |