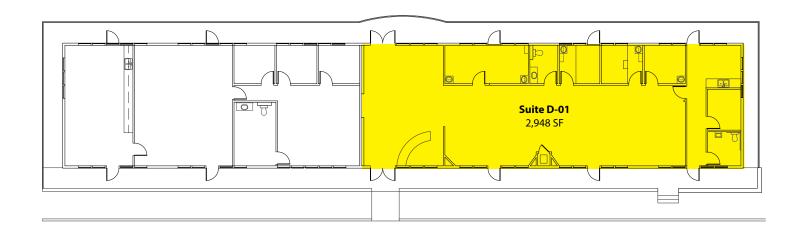

#### **Building D - 2nd Floor**

| Suite | Square Footage |
|-------|----------------|
| D-01  | 2,948 SF       |