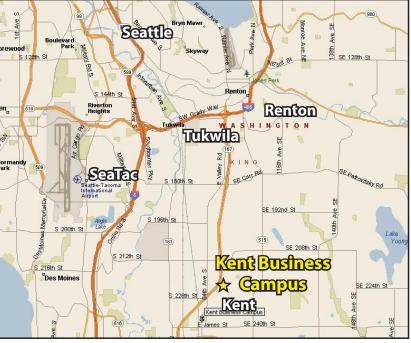

### **KENT BUSINESS CAMPUS**

841 N Central Avenue, Kent, WA 98032

Rosen~Harbottle Commercial Real Estate | P.O. Box 5003 Bellevue, WA 98009-5003 phone: (425) 454-3030 fax: (425) 454-6705 | www.rosenharbottle.com

# Office/Tech or Retail Space 2,079 SF - 10,134 SF