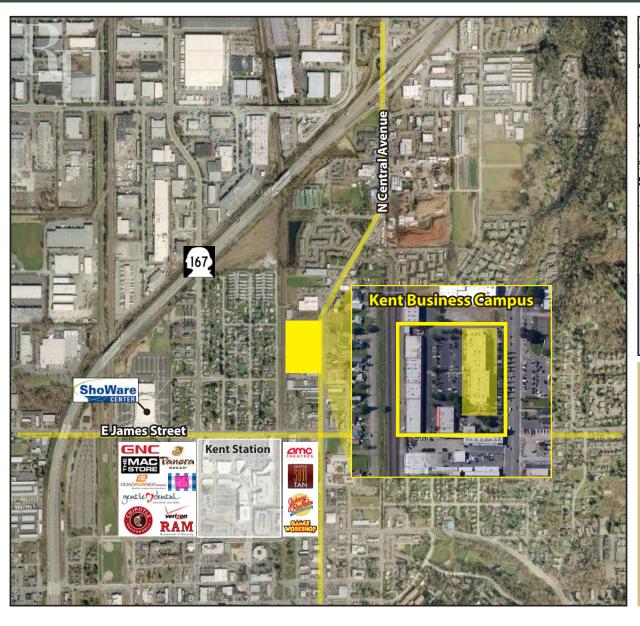

### **KENT BUSINESS CAMPUS**

841 N Central Avenue, Kent, WA 98032

Rosen~Harbottle Commercial Real Estate | P.O. Box 5003 Bellevue, WA 98009-5003 phone: (425) 454-3030 fax: (425) 454-6705 | www.rosenharbottle.com

# Office/Tech or Retail Space 2,079 SF - 10,134 SF

#### **FEATURES:**

- •\$16.00/SF, NNN
- TI Available
- Custom Suite Sizes Ready for Build Out
- Prominent Signage on N Central Avenue
- Quick Access to SR 167, SR 516 & Downtown Kent
- New Lobby Renovation & Exterior Paint
- Concrete, Steel & Glass Construction