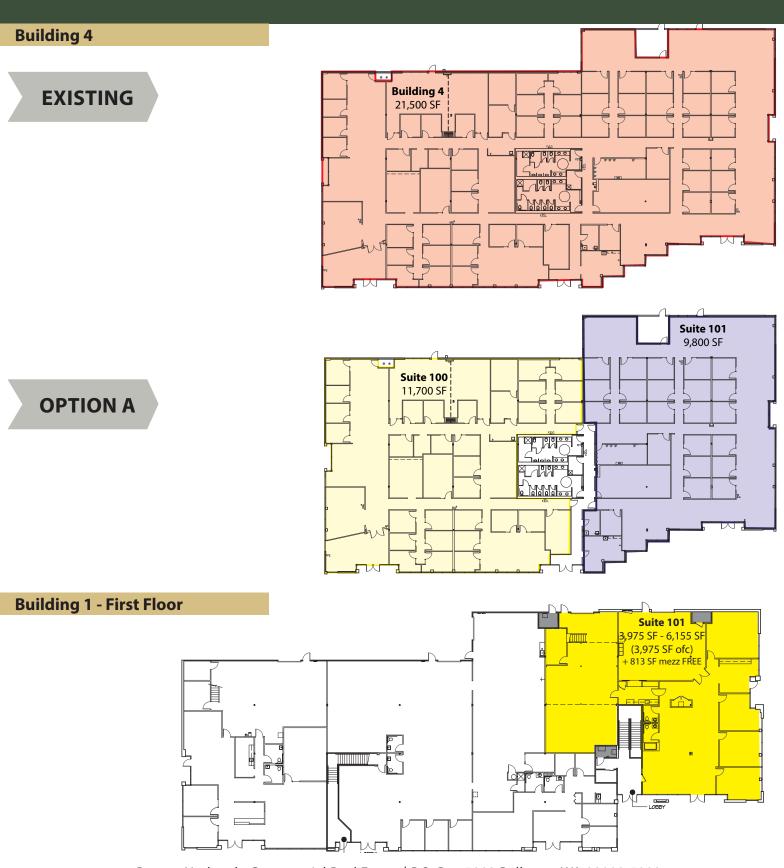

# OFFICE, TECH/ASSEMBLY & FLEX 3,975 SF - 46,205 SF Available

Bldg-SuiteSquare FeetAvailable2-1006,000 SF - 46,205 SF11/1/2015Tech/assembly: heavy power, HVAC throughout & versatile loading. Contiguous with Building 4.4-1009,800 SF - 21,500 SFNowFull building available; office build out. Contiguous with Building 2 for 46,205 SF total.

Tech/assembly space with hood, plumbing. Office with POs, storage, break room, conference room.

5/1/2015

3,975 SF-6,155 SF (3,975 SF ofc)

For more information, contact:

ROSEN~HARBOTTLE
COMMERCIAL REAL ESTATE