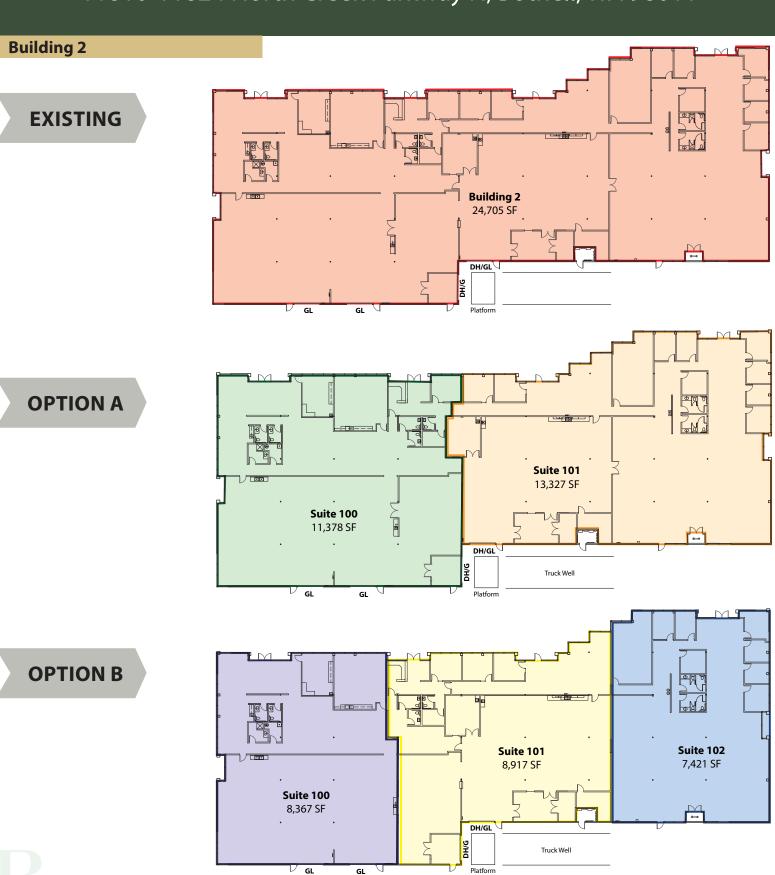

# OFFICE, TECH/ASSEMBLY & FLEX 3,975 SF - 46,205 SF Available

Bldg-SuiteSquare FeetAvailable2-1006,000 SF - 46,205 SF11/1/2015Tech/assembly: heavy power, HVAC throughout & versatile loading. Contiguous with Building 4.4-1009,800 SF - 21,500 SFNowFull building available; office build out. Contiguous with Building 2 for 46,205 SF total.