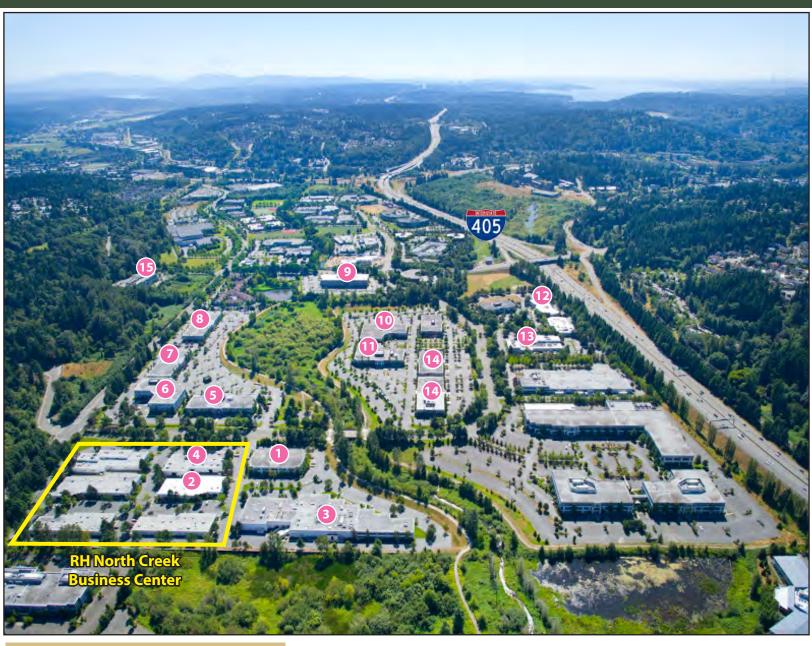

#### **Corporate Neighbors**

- 1. AT&T
- 2. General Dynamics
- 3. Valeant Pharmaceuticals
- 4. AMEC
- 5. Google

- 6. AT&T
- 7. United Healthcare Services
- 8. Progressive, Banner Bank
- 9. Vertafore
- 10. State Farm

- 11. Talentwise
- 12. Tetra Tech
- 13. T-Mobile
- 14. Puget Sound Energy
- 15. HUB International