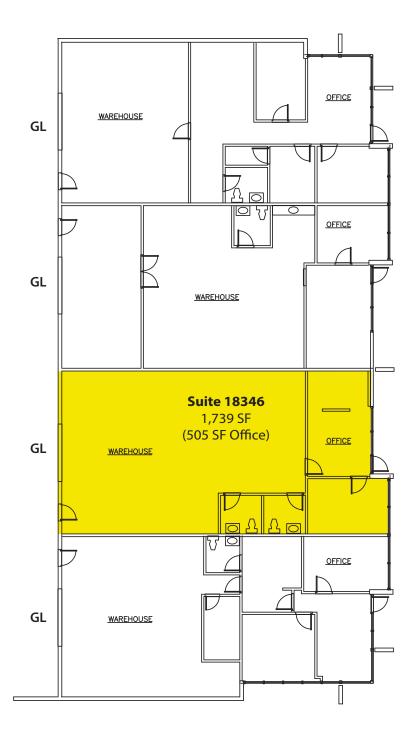

### **REDMOND INCUBATOR SPACE**

| Suite                                                         | Total SF | Office SF | Rent/<br>Month | NNN   | Total/<br>Month | Avail    |
|---------------------------------------------------------------|----------|-----------|----------------|-------|-----------------|----------|
| 18346                                                         | 1,793 SF | 505 SF    | \$1,745        | \$591 | \$2,336         | 30 days  |
| Notes: 1 GL, reception, 1 PO, 2 RRs and clear-span warehouse. |          |           |                |       |                 |          |
| 18392                                                         | 2,197 SF | 392 SF    | \$2,032        | \$747 | \$2,779         | 7/1/2017 |
| Notes: 1 GL, reception, 1 PO, 1 RR and clear-span warehouse.  |          |           |                |       |                 |          |

#### **SPACE AVAILABLE - BUILDING C**

Rosen~Harbottle Commercial Real Estate | P.O. Box 5003 Bellevue, WA 98009-5003 phone: (425) 454-3030 fax: (425) 454-6705 | www.rosenharbottle.com

18336-18398 Redmond-Fall City Road, Redmond, WA 98052