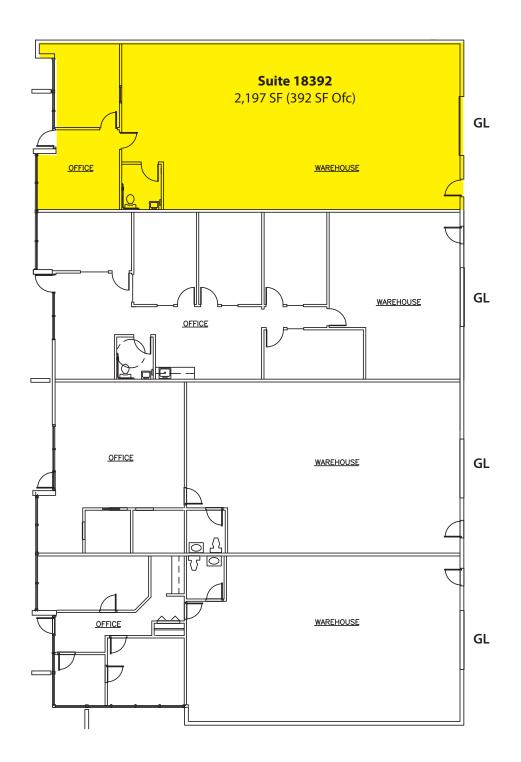

### **REDMOND INCUBATOR SPACE**

| Suite                                                         | Total SF | Office SF | Rent/<br>Month | NNN   | Total/<br>Month | Avail    |
|---------------------------------------------------------------|----------|-----------|----------------|-------|-----------------|----------|
| 18346                                                         | 1,793 SF | 505 SF    | \$1,745        | \$591 | \$2,336         | 30 days  |
| Notes: 1 GL, reception, 1 PO, 2 RRs and clear-span warehouse. |          |           |                |       |                 |          |
| 18392                                                         | 2,197 SF | 392 SF    | \$2,032        | \$747 | \$2,779         | 7/1/2017 |
| Notes: 1 GL, reception, 1 PO, 1 RR and clear-span warehouse.  |          |           |                |       |                 |          |

#### **SPACE AVAILABLE - BUILDING D**

Rosen~Harbottle Commercial Real Estate | P.O. Box 5003 Bellevue, WA 98009-5003 phone: (425) 454-3030 fax: (425) 454-6705 | www.rosenharbottle.com

18336-18398 Redmond-Fall City Road, Redmond, WA 98052