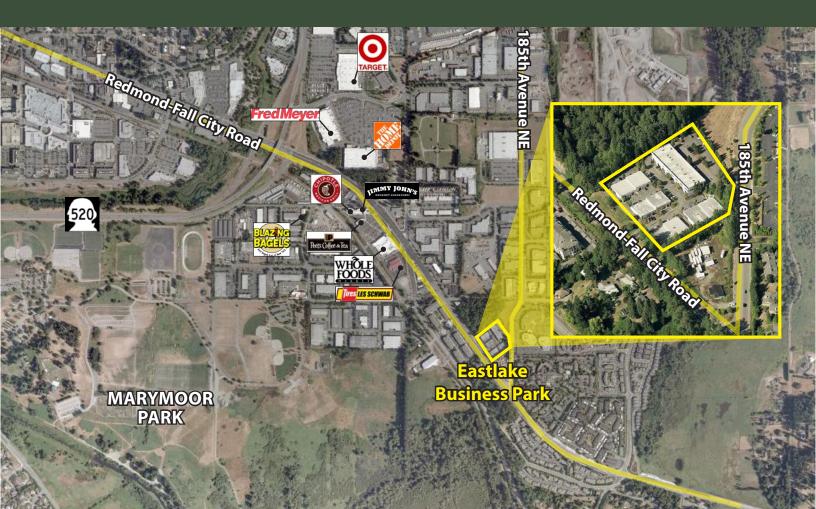

### **FEATURES:**

- Nearby Amenities Include Home Depot, Whole Foods, Chipotle, Jimmy John's & More
- Quick Access to SR 520
- 14' 16' Clear Height in Warehouse
- GL Rollup Doors
- Professional, Business Park Setting
- Rosen~Harbottle Commercial Real Estate | P.O. Box 5003 Bellevue, WA 98009-5003 phone: (425) 454-3030 fax: (425) 454-6705 | www.rosenharbottle.com