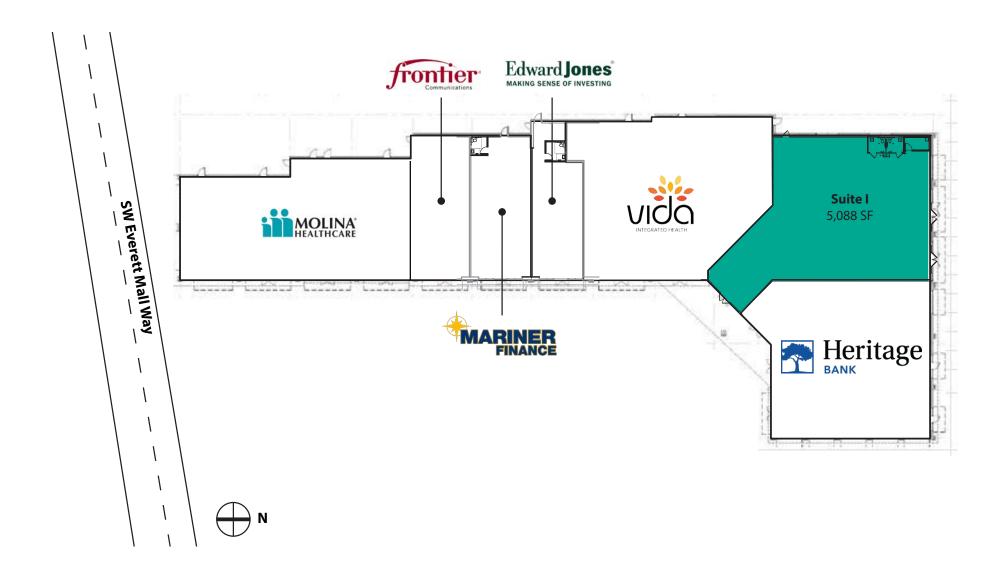

## FLOOR PLAN

# \$150,000 OWNERSHIP EQUITY INTEREST WITH LEASE

\$19.00 - \$24.00/SF NNN 5,088 SF Available