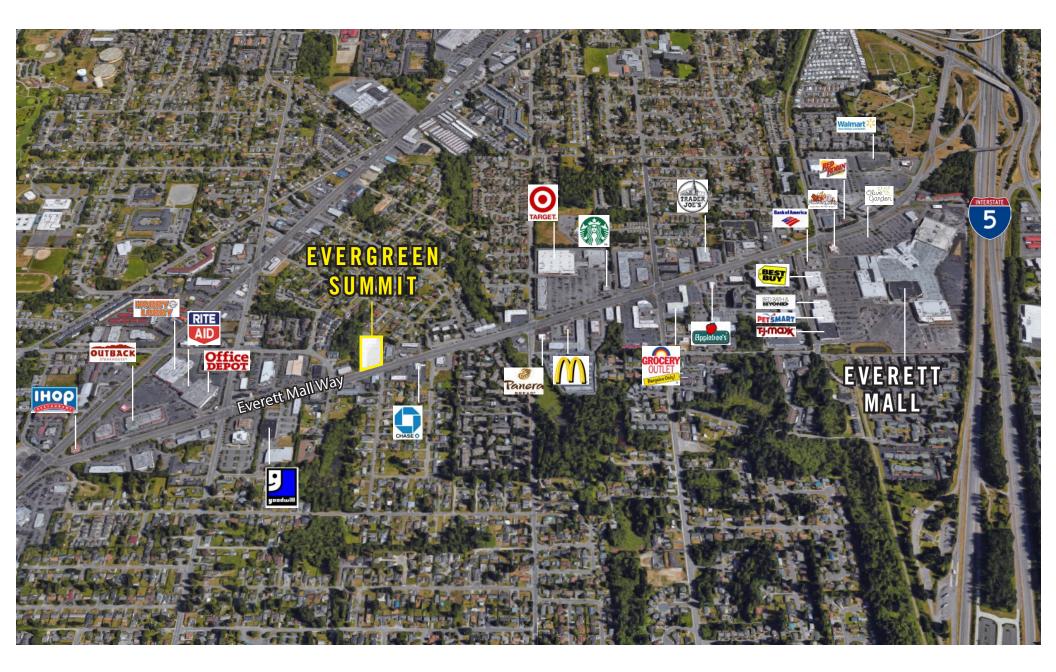

ewart**

425.289.2222 brians@rosenharbottle.com

### **Connor Feuerberg**

425.279.7943 connor@rosenharbottle.com



# \$150,000 OWNERSHIP EQUITY INTEREST WITH LEASE

\$19.00 - \$24.00/SF NNN 5,088 SF Available

#### OWNERSHIP/DETAILS/BENEFITS:

- Sign a Lease and Receive a \$150,000 Equity Ownership Interest
  - 10 Year Lease Term and Other Terms Apply
- No Down Payment Required
- Receive Quarterly Cash Distributions
- Benefit from Equity Build-up and Asset Appreciation
- Approximate 7% Cash on Cash Return Upon Lease Commitment

### **SPACE FEATURES:**

- New, High-Quality Finishes
- Polished Concrete Flooring
- 11' Ceiling Height
- 40,000 Cars per Day on Everett Mall Way
- Quick Access to I-5 (169,000 Cars per Day)
- Located Near Everett Mall







## FLOOR PLAN



## **LOCATION MAP**