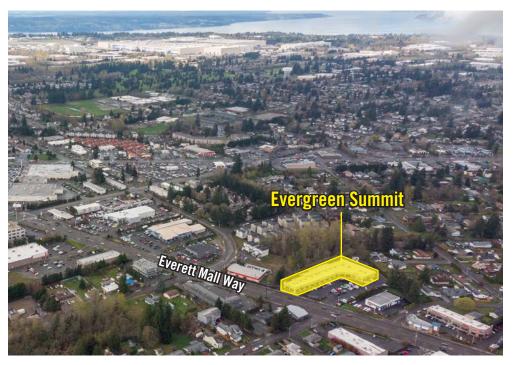

erett Mall Way | Everett, WA

### **Brian Stewart**

425.289.2222 brians@rosenharbottle.com

### **Connor Feuerberg**

425.279.7943 connor@rosenharbottle.com



# \$150,000 OWNERSHIP EQUITY INTEREST WITH LEASE

\$19.00 - \$24.00/SF NNN 5,088 SF Available

#### OWNERSHIP/DETAILS/BENEFITS:

- Sign a Lease and Receive a \$150,000 Equity Ownership Interest
  - 10 Year Lease Term and Other Terms Apply
- No Down Payment Required
- Receive Quarterly Cash Distributions
- Benefit from Equity Build-up and Asset Appreciation
- Approximate 7% Cash on Cash Return Upon Lease Commitment

### **SPACE FEATURES:**

- New, High-Quality Finishes
- Polished Concrete Flooring
- 11' Ceiling Height
- 40,000 Cars per Day on Everett Mall Way
- Quick Access to I-5 (169,000 Cars per Day)
- Located Near Everett Mall







## FLOOR PLAN



## **LOCATION MAP**