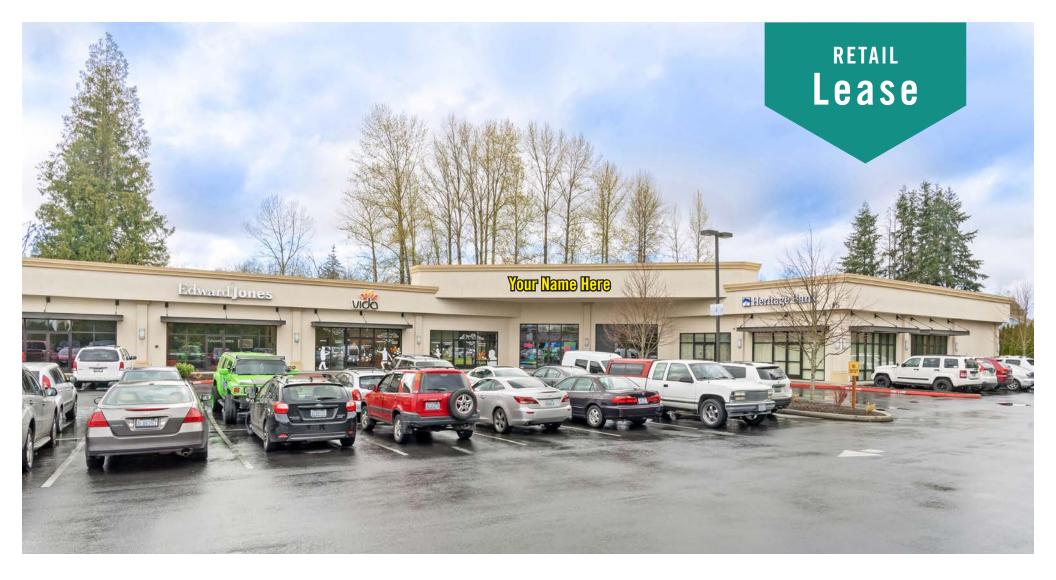

## EVERGREEN SUMMIT RETAIL CENTER

### 15 SW Everett Mall Way | Everett, WA

# \$150,000 OWNERSHIP EQUITY INTEREST WITH LEASE

\$19.00 - \$24.00/SF NNN 5,088 SF Available