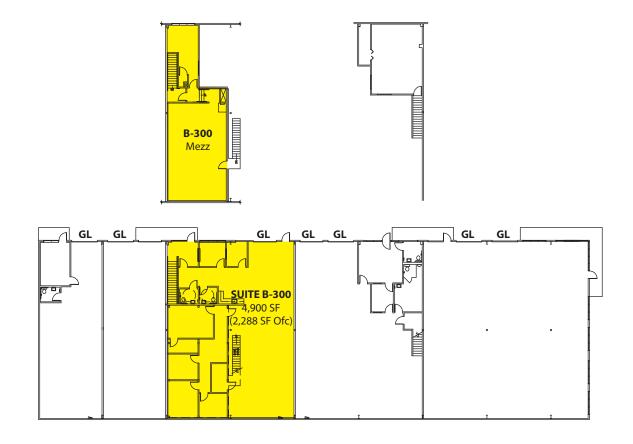

## **Grant Rubenstein** (425) 289-2220 grant@rosenharbottle.com

**Caleb Farnworth, CCIM** (425) 289-2235 calebf@rosenharbottle.com

www.rosenharbottle.com

| Suite  | Total SF                               | Office SF              | Rent/<br>Month      | NNN             | Total/<br>Month |
|--------|----------------------------------------|------------------------|---------------------|-----------------|-----------------|
| C-100  | 13,000 SF                              | 5,044 SF               | \$11,786            | \$3,250         | \$15,036        |
| Notes: | Stand-alone build                      | ing. Floor drains, ele | ectrical & HVAC th  | nroughout.      |                 |
| B-300  | 4,900 SF                               | 2,288 SF               | \$4,313             | \$1,225         | \$5,538         |
| Notes: | 4 POs, 2 conference                    | e rooms, kitchenet     | te. 22' CH. 8,400 S | F available wit | h Suite B-200.  |
| D-250  | 1,589 SF                               | 1,589 SF               | \$1,033             | \$397           | \$1,430         |
| Notes: | Second floor mezz office at \$0.65/SF. |                        |                     |                 |                 |