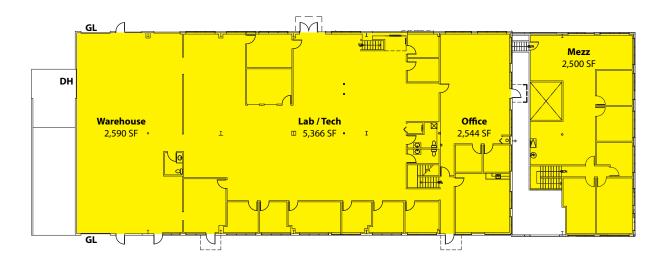

## **Grant Rubenstein** (425) 289-2220 grant@rosenharbottle.com

**Caleb Farnworth, CCIM** (425) 289-2235 calebf@rosenharbottle.com

www.rosenharbottle.com

| Suite  | Total SF                               | Office SF              | Rent/<br>Month      | NNN             | Total/<br>Month |
|--------|----------------------------------------|------------------------|---------------------|-----------------|-----------------|
| C-100  | 13,000 SF                              | 5,044 SF               | \$11,786            | \$3,250         | \$15,036        |
| Notes: | Stand-alone build                      | ing. Floor drains, ele | ectrical & HVAC th  | nroughout.      |                 |
| B-300  | 4,900 SF                               | 2,288 SF               | \$4,313             | \$1,225         | \$5,538         |
| Notes: | 4 POs, 2 conference                    | e rooms, kitchenet     | te. 22' CH. 8,400 S | F available wit | h Suite B-200.  |
| D-250  | 1,589 SF                               | 1,589 SF               | \$1,033             | \$397           | \$1,430         |
| Notes: | Second floor mezz office at \$0.65/SF. |                        |                     |                 |                 |

## **FEATURES:**

- Located Near Paine Field and Highway 99
- Heavy Power Capability
- 22' Clear Height | Extended GL Doors | BP Zoning
- Frontage on Airport Road
- Concrete Tilt-Up Construction
- Great South Everett Location
- For Sale: Building C -\$1,575,000 (13,000 SF)