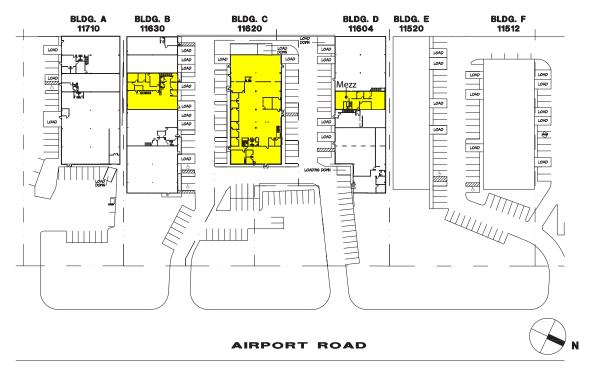

# **Airport Commerce Center** 11604 - 11710 AIRPORT ROAD, EVERETT, WA 98204

Site Plan

Rosen~Harbottle Commercial Real Estate | P.O. Box 5003 Bellevue, WA 98009-5003 phone: (425) 454-3030 fax: (425) 454-6705 | www.rosenharbottle.com