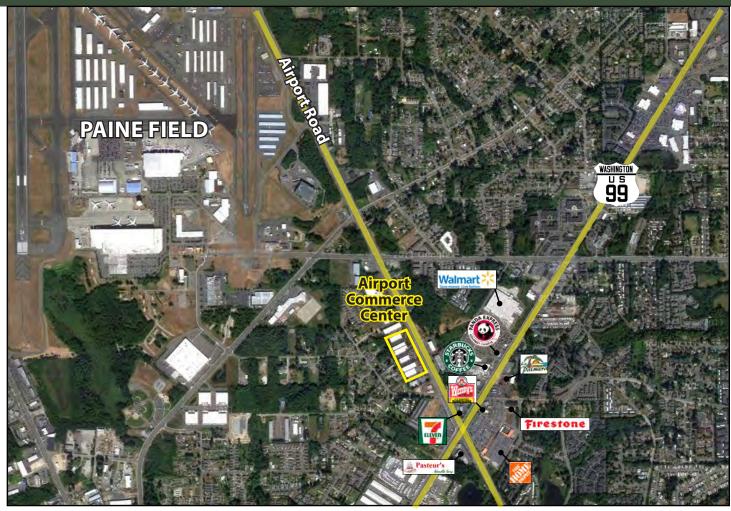

## **FEATURES:**

- Located Near Paine Field and Highway 99
- Heavy Power Capability
- 22' Clear Height | Extended GL Doors | BP Zoning
- Frontage on Airport Road
- Concrete Tilt-Up Construction
- Great South Everett Location
- For Sale: Building C -\$1,575,000 (13,000 SF)