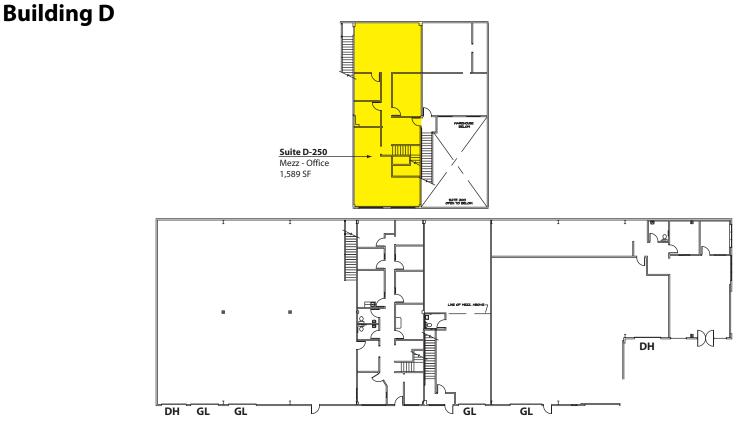

## **Grant Rubenstein** (425) 289-2220 grant@rosenharbottle.com

**Caleb Farnworth, CCIM** (425) 289-2235 calebf@rosenharbottle.com

www.rosenharbottle.com

| Suite  | Total SF                               | Office SF              | Rent/<br>Month      | NNN             | Total/<br>Month |
|--------|----------------------------------------|------------------------|---------------------|-----------------|-----------------|
| C-100  | 13,000 SF                              | 5,044 SF               | \$11,786            | \$3,250         | \$15,036        |
| Notes: | Stand-alone build                      | ing. Floor drains, ele | ectrical & HVAC th  | nroughout.      |                 |
| B-300  | 4,900 SF                               | 2,288 SF               | \$4,313             | \$1,225         | \$5,538         |
| Notes: | 4 POs, 2 conference                    | e rooms, kitchenet     | te. 22' CH. 8,400 S | F available wit | h Suite B-200.  |
| D-250  | 1,589 SF                               | 1,589 SF               | \$1,033             | \$397           | \$1,430         |
| Notes: | Second floor mezz office at \$0.65/SF. |                        |                     |                 |                 |