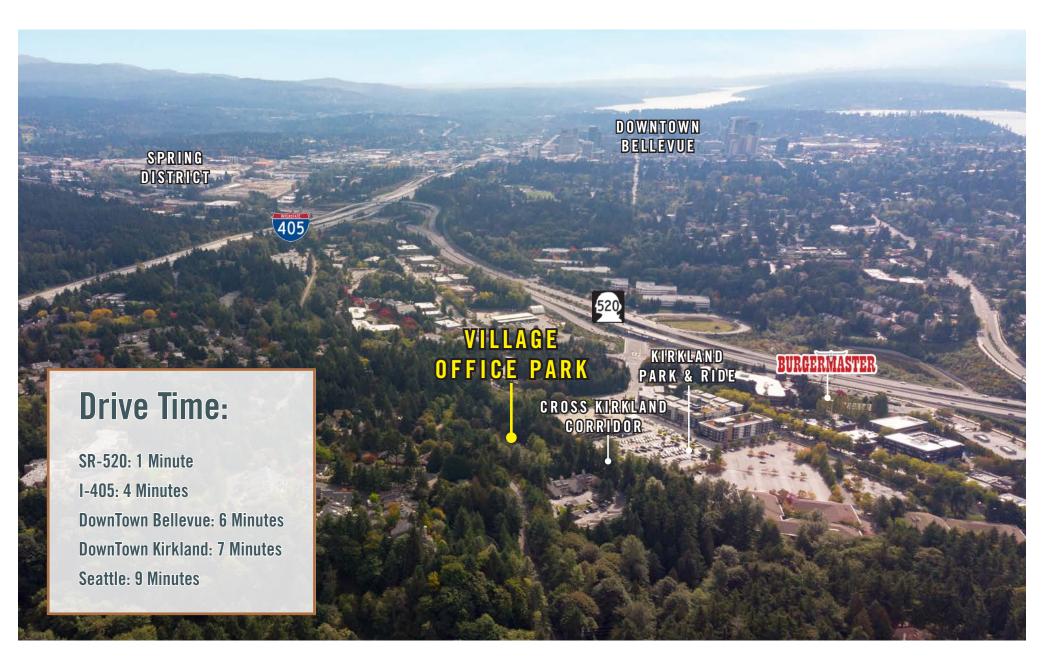

#### PROPERTY DETAILS:

- Immediate Access to I-405 and SR-520
- Adjacent to Kirkland Park & Ride, Major Bus Terminal, and Cross Kirkland Corridor
- Tranquil Park-like Setting
- Amenities Nearby Include Big Fish Grill, Dixie's BBQ,
  Burgermaster, and Daycare

## **LOCATION MAP**