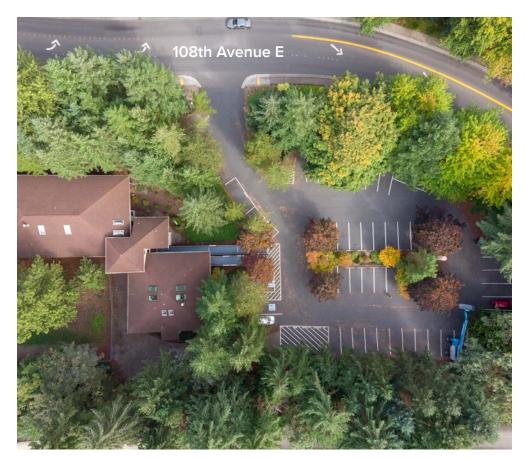

#### PROPERTY DETAILS:

- Immediate Access to I-405 and SR-520
- Adjacent to Kirkland Park & Ride, Major Bus Terminal, and Cross Kirkland Corridor
- Tranquil Park-like Setting
- Amenities Nearby Include Big Fish Grill, Dixie's BBQ,
  Burgermaster, and Daycare

## **LOCATION MAP**