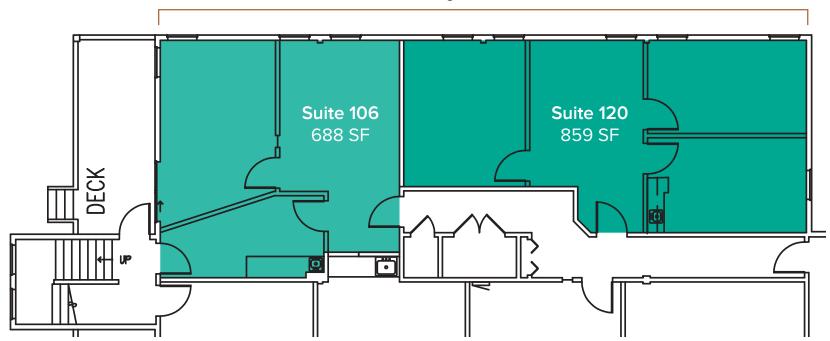

### FIRST LEVEL OFFICE FLOOR PLAN

| Suite | Square Feet       | Rent              | Notes                                                                                                                                  |
|-------|-------------------|-------------------|----------------------------------------------------------------------------------------------------------------------------------------|
| 106   | 688 SF - 1,547 SF | \$33.00/SF, Gross | Open Office Area, 1 PO, and Break Room with a Kitchenette.<br>Contiguous with Suite 120 for a total of 1,547 SF. <b>Available now.</b> |
| 120   | 859 SF - 1,547 SF | \$33.00/SF, Gross | Open Office Area, 2 POs, and Break Room with Kitchenette.<br>Contiguous with Suite 106 for a total of 1,547 SF. <b>Available now.</b>  |

#### Contiguous 1,547 SF