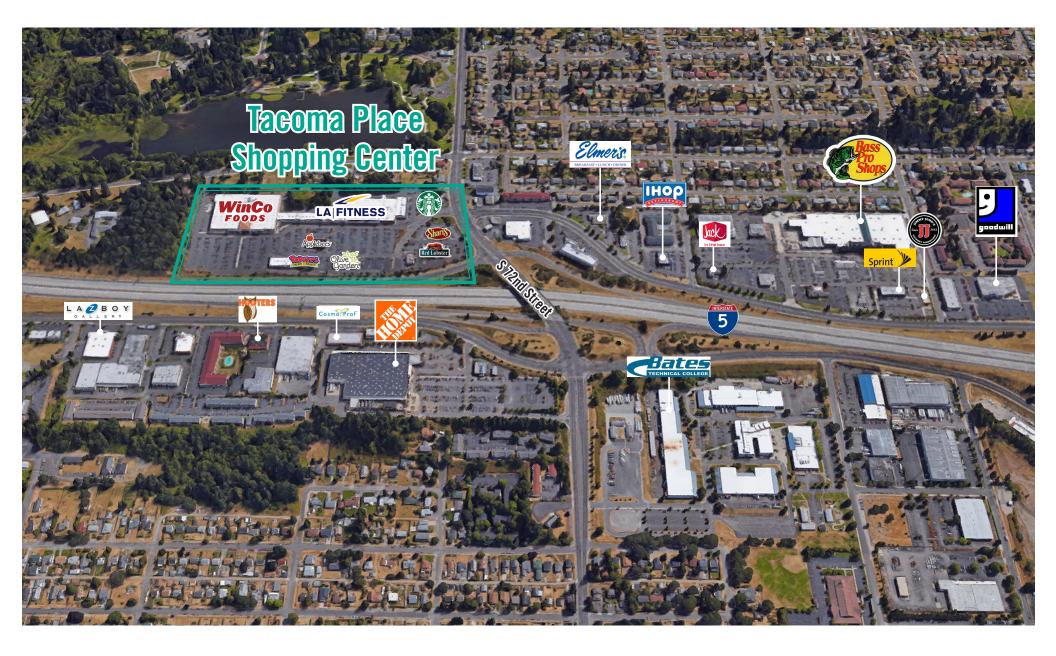

## TACOMA PLACE SHOPPING CENTER

## RETAIL SPACES WITH I-5 VISIBILITY

#### FEATURES:

- WinCo and LA Fitness Anchored Regional Power
  Center
- Immediately off of I-5 (Exit 129-S 72nd Street)
- Densely Populated Retail Center with National Tenants: Starbuck's, Famous Dave's BBQ,
   Olive Garden, Red Lobster, Popeyes, Shari's,
   Dairy Queen, Applebee's, and Subway

## LOCATION MAP

PO Box 5003 Bellevue, WA 98009 - 5003