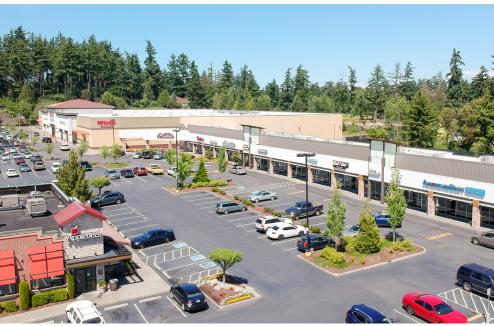

## RETAIL SPACES WITH I-5 VISIBILITY

#### FEATURES:

- WinCo and LA Fitness Anchored Regional Power
  Center
- Immediately off of I-5 (Exit 129-S 72nd Street)
- Densely Populated Retail Center with National Tenants: Starbuck's, Famous Dave's BBQ,
   Olive Garden, Red Lobster, Popeyes, Shari's,
   Dairy Queen, Applebee's, and Subway