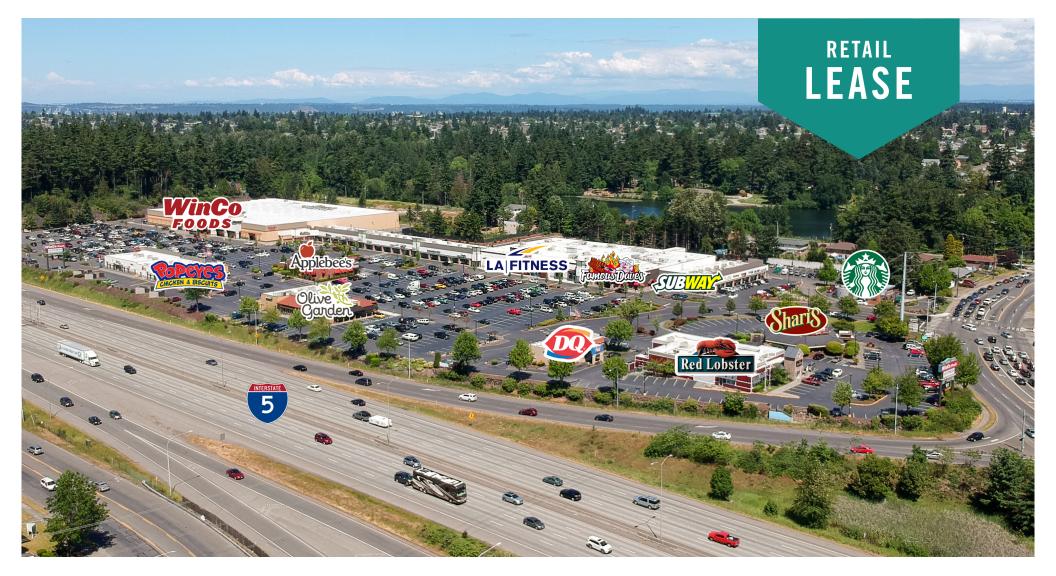

## RETAIL SPACES WITH I-5 VISIBILITY

#### FEATURES:

- WinCo and LA Fitness Anchored Regional Power
  Center
- Immediately off of I-5 (Exit 129-S 72nd Street)
- Densely Populated Retail Center with National Tenants: Starbuck's, Famous Dave's BBQ,
   Olive Garden, Red Lobster, Popeyes, Shari's,
   Dairy Queen, Applebee's, and Subway