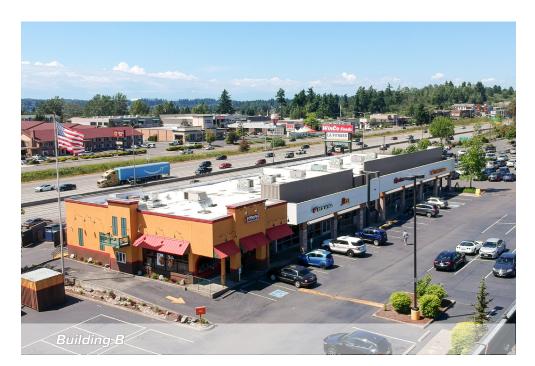

## RETAIL SPACES WITH I-5 VISIBILITY

#### FEATURES:

- WinCo and LA Fitness Anchored Regional Power
  Center
- Immediately off of I-5 (Exit 129-S 72nd Street)
- Densely Populated Retail Center with National Tenants: Starbuck's, Famous Dave's BBQ,
   Olive Garden, Red Lobster, Popeyes, Shari's,
   Dairy Queen, Applebee's, and Subway