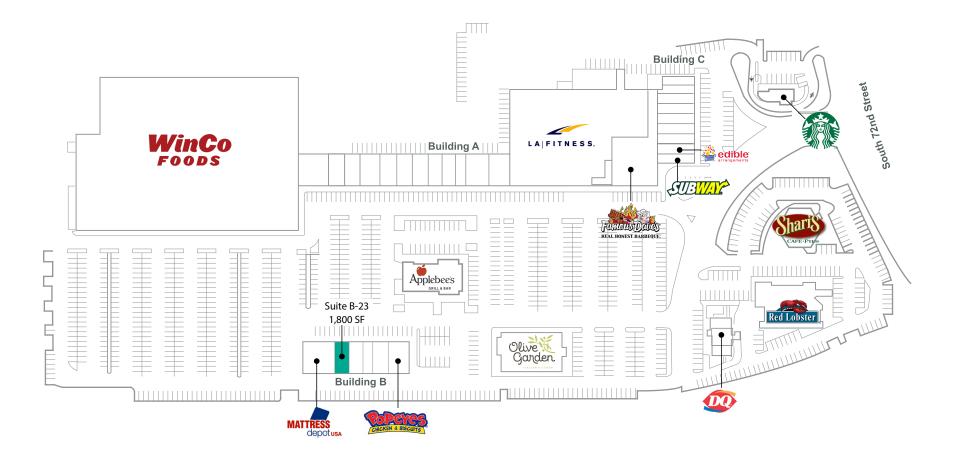

# SITE PLAN

| Suite | Square Feet | Rate            | Notes                                                                                                                                                      |
|-------|-------------|-----------------|------------------------------------------------------------------------------------------------------------------------------------------------------------|
| B-23  | 1,800 SF    | \$40.00/SF, NNN | Retail space located in pad site with high-visibility from I-5. Signage available on both front and back of building facing I-5. <b>Available 12/1/24.</b> |