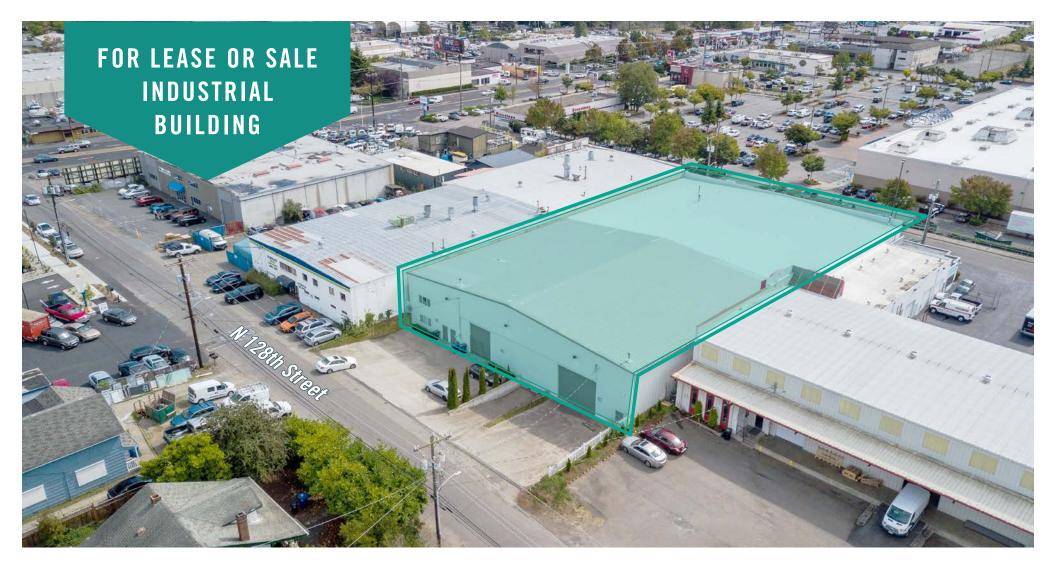

### NORTH SEATTLE INDUSTRIAL BUILDING

921 - 938 North 127th/128th Street | Seattle, WA 98133

# FULL INDUSTRIAL BUILDING FOR LEASE OR SALE OWNER/USER OPPORTUNITY

Offering Price: \$8,380,000

Divisible: 6,604 SF - 32,615 SF

#### PROPERTY DETAILS:

- Rare North Seattle location
- Ability to occupy entire 32,615 SF building
- Land: 36,767 SF
- Heavy power available
- Future redevelopment potential Zoning: NC3-75 (M)
- Minutes from retail and restaurant amenities on Aurora Avenue
- Quick access to I-5 and future light rail station