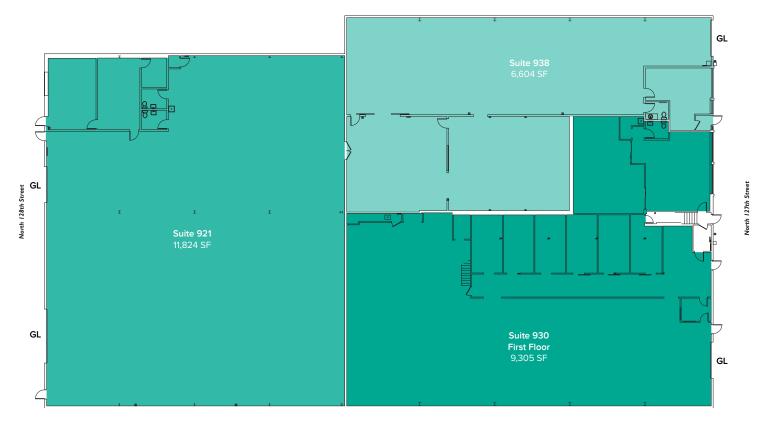

## FIRST LEVEL FLOOR PLAN

| Suite         | Square Feet                         | Rate                                                | Notes                                                                                                                                                              |
|---------------|-------------------------------------|-----------------------------------------------------|--------------------------------------------------------------------------------------------------------------------------------------------------------------------|
| 921           | 11,824 SF                           | \$1.25/SF, NNN                                      | Open warehouse with small office and GL loading. Potential Dock-High door. 20' - 26' CH. <b>Available with 90 days' notice.</b>                                    |
| 930           | 13,083 SF<br>(3,778 SF Mez/Storage) | Whse: \$1.25/SF, NNN<br>Mez/Storage: \$0.75/SF, NNN | Warehouse with workshop space facing N 127th Street. 1 GL Loading door and 16' CH. 3,778 SF Mezzanine/Storage space (floor plan on next page). Available 5/1/2021. |
| 938           | 6,604 SF                            | \$1.25, SF, NNN                                     | Warehouse with small office and GL loading. 16' CH. Available with 90 days' notice.                                                                                |
| Full Building | 32,615 SF                           | Call Agent                                          | Includes first and second level suites. See next page for second level floor plan.                                                                                 |