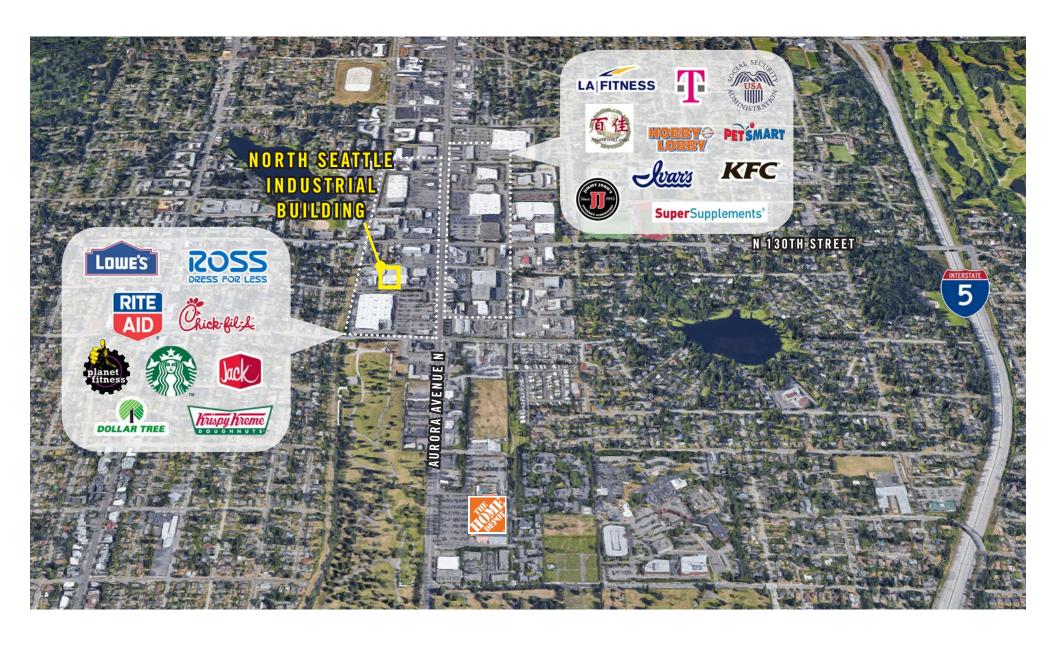

SECOND LEVEL FLOOR PLAN

| Suite | Square Feet | Rate           | Notes                                                                                                                                           |
|-------|-------------|----------------|-------------------------------------------------------------------------------------------------------------------------------------------------|
| 930   | 3,778 SF    | \$0.75/SF, NNN | Second floor Mezzanine/Storage space facing N 127th Street. Contiguous with first floor suite by internal stairwell. <b>Available 5/1/2021.</b> |
| 931   | 1,104 SF    | Call Agent     | Second floor office with kitchenette/break room area and restroom. Can be made available.                                                       |





## **LOCATION MAP**