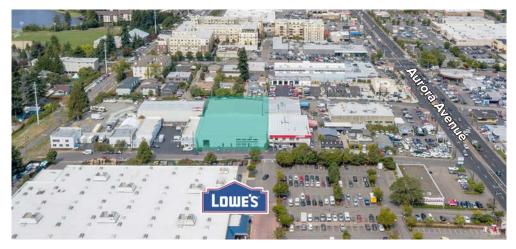

### NORTH SEATTLE INDUSTRIAL BUILDING

921 - 938 North 127th/128th Street | Seattle, WA 98133

#### **Brian Stewart**

425.289.2222 brians@rosenharbottle.com









# FULL INDUSTRIAL BUILDING FOR LEASE OR SALE OWNER/USER OPPORTUNITY

Offering Price: \$8,380,000

Divisible: 6,604 SF - 32,615 SF

#### PROPERTY DETAILS:

- Rare North Seattle location
- Ability to occupy entire 32,615 SF building
- Land: 36,767 SF
- Heavy power available
- Future redevelopment potential Zoning: NC3-75 (M)
- Minutes from retail and restaurant amenities on Aurora Avenue
- Quick access to I-5 and future light rail station



## FIRST LEVEL FLOOR PLAN

| Suite         | Square Feet                         | Rate                                                | Notes                                                                                                                                                              |
|---------------|-----------------------------------