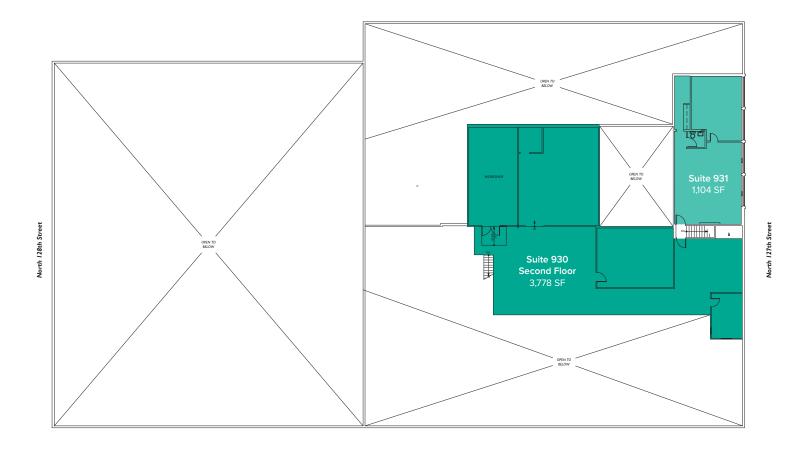

## SECOND LEVEL FLOOR PLAN

| Suite | Square Feet | Rate           | Notes                                                                                                                                           |
|-------|-------------|----------------|-------------------------------------------------------------------------------------------------------------------------------------------------|
| 930   | 3,778 SF    | \$0.75/SF, NNN | Second floor Mezzanine/Storage space facing N 127th Street. Contiguous with first floor suite by internal stairwell. <b>Available 5/1/2021.</b> |
| 931   | 1,104 SF    | Call Agent     | Second floor office with kitchenette/break room area and restroom. Can be made available.                                                       |