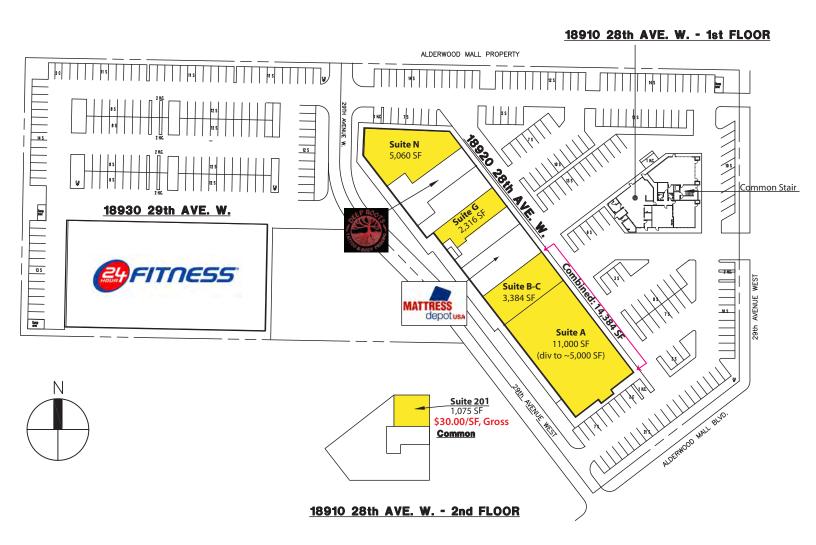

## **BEST SPACE IN ALDERWOOD!**

2,316 SF - 14,384 SF Available \$24.00-\$26.00 / SF, NNN

### **FEATURES:**

- Endcap Space Facing I-5: Up to 14,384 SF
- Endcap Space Facing Alderwood Mall: 5,060 SF
- High-Exposure Retail Shopping Center
- Frontage on Alderwood Mall Blvd Near I-5
- Directly Across from Alderwood Mall
- 198,000 Cars per Day on I-5 20,000+ Cars per Day on 28th Avenue
- Tenants Include 24 Hour Fitness, Sturtevants, Deep Roots Tattoo, 911 Driving School & Dayspa
- 1,075 SF Office Available: \$30.00/SF, Gross