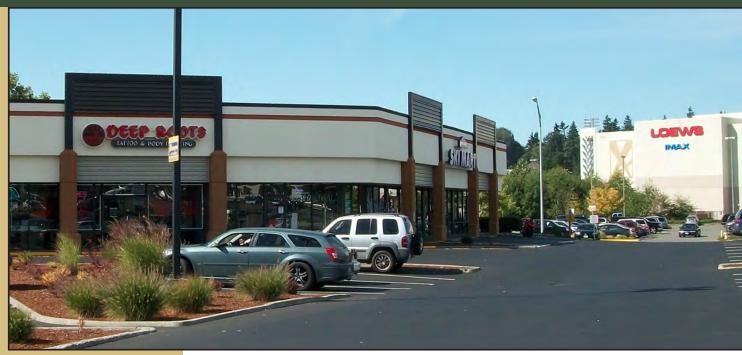

# **ALDERWOOD EAST SHOPPING CENTER**

18910-18930 28th Avenue W, Lynnwood, WA 98036

For more information, contact:

### **FEATURES:**

- Endcap Space Facing I-5: Up to 14,384 SF
- Endcap Space Facing Alderwood Mall: 5,060 SF
- High-Exposure Retail Shopping Center
- Frontage on Alderwood Mall Blvd Near I-5
- Directly Across from Alderwood Mall
- 198,000 Cars per Day on I-5 20,000+ Cars per Day on 28th Avenue
- Tenants Include 24 Hour Fitness, Sturtevants, Deep Roots Tattoo, 911 Driving School & Dayspa
- 1,075 SF Office Available: \$30.00/SF, Gross