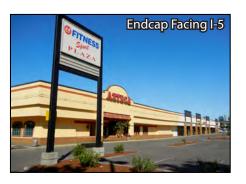

### **FEATURES:**

- Endcap Space Facing I-5: Up to 14,384 SF
- Endcap Space Facing Alderwood Mall: 5,060 SF
- High-Exposure Retail Shopping Center
- Frontage on Alderwood Mall Blvd Near I-5
- Directly Across from Alderwood Mall
- 198,000 Cars per Day on I-5 20,000+ Cars per Day on 28th Avenue
- Tenants Include 24 Hour Fitness, Sturtevants, Deep Roots Tattoo, 911 Driving School & Dayspa
- 1,075 SF Office Available: \$30.00/SF, Gross