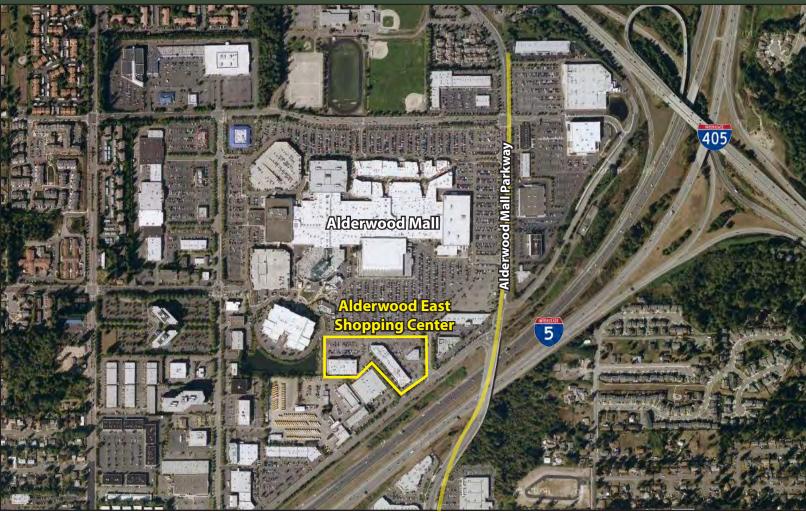

# **ALDERWOOD EAST SHOPPING CENTER**

18910-18930 28th Avenue W, Lynnwood, WA 98036

For more information, contact:

### **FEATURES:**

- Endcap Space Facing I-5: Up to 14,384 SF
- Endcap Space Facing Alderwood Mall: 5,060 SF
- High-Exposure Retail Shopping Center
- Frontage on Alderwood Mall Blvd Near I-5
- Directly Across from Alderwood Mall
- 198,000 Cars per Day on I-5 20,000+ Cars per Day on 28th Avenue
- Tenants Include 24 Hour Fitness, Sturtevants, Deep Roots Tattoo, 911 Driving School & Dayspa
- 1,075 SF Office Available: \$30.00/SF, Gross