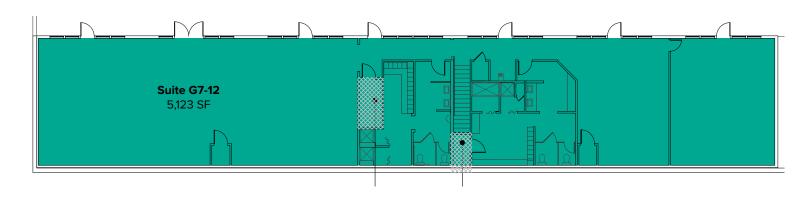

| Suite | Square Feet          | Rent          | Notes                                                                                                                                              |
|-------|----------------------|---------------|----------------------------------------------------------------------------------------------------------------------------------------------------|
| G7-12 | 5,123 SF - 10,391 SF | \$7,044/Month | Full building, former gym space. First floor includes open area, locker rooms, showers, restrooms, and a large private room. <b>Available now.</b> |