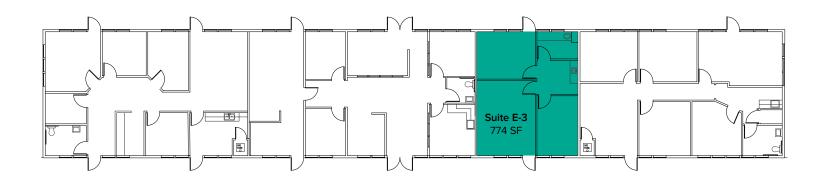

| Suite Square Feet Rate N | Notes |
|--------------------------|-------|
|--------------------------|-------|

E-3 774 SF \$1,395/Month Second floor suite with private offices, kitchenette, and restroom. **Available for Sublease now.** 