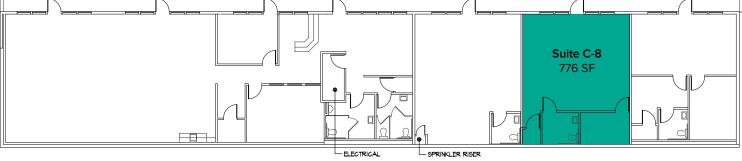

| Suite | Square Feet | Rate          | Notes                                                                                  |
|-------|-------------|---------------|----------------------------------------------------------------------------------------|
| C-8   | 776 SF      | \$1,293/Month | First floor suite with private office and restroom. <b>Available for Sublease now.</b> |
|       |             |               | Suito C.8                                                                              |