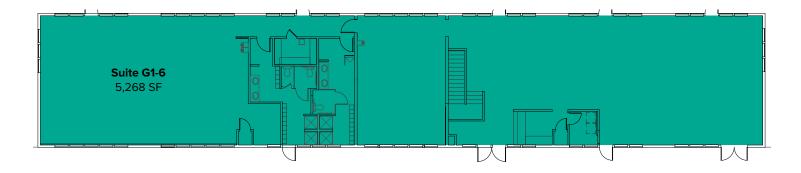

| Suite | Square Feet          | Rate          | Notes                                                                                                          |
|-------|----------------------|---------------|----------------------------------------------------------------------------------------------------------------|
| G1-6  | 5,268 SF - 10,391 SF | \$8,122/Month | Full building, former gym space. Second floor includes open area, locker rooms, and restrooms.  Available now. |