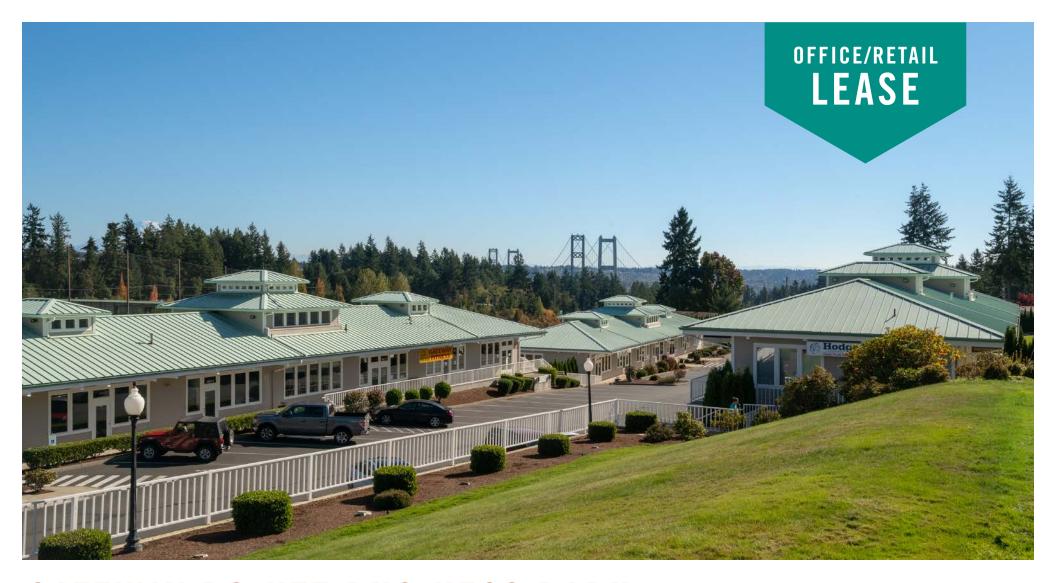

# GATEWAY POINTE BUSINESS PARK

2601 - 2715 Jahn Ave NW | Gig Harbor, WA

Caleb Farnworth, CCIM

425.289.2235 calebf@rosenharbottle.com

Mike Armanious, CCIM 253.988.6115

marmanious@kw.com

#### LOW PRICES IN GIG HARBOR

#### 774 SF - 10,391 SF Available

#### **FEATURES:**

- On-Site Amenities: Exercise Facility and Daycare
- High Visibility to 70,000+ Cars/Day on Highway 16
- View of Narrows Bridge & Olympic Mountains
- 4 Stalls / 1,000 SF Parking Ratio
- Vaulted Ceilings with Skylights
- Heating and Air Conditioning Throughout