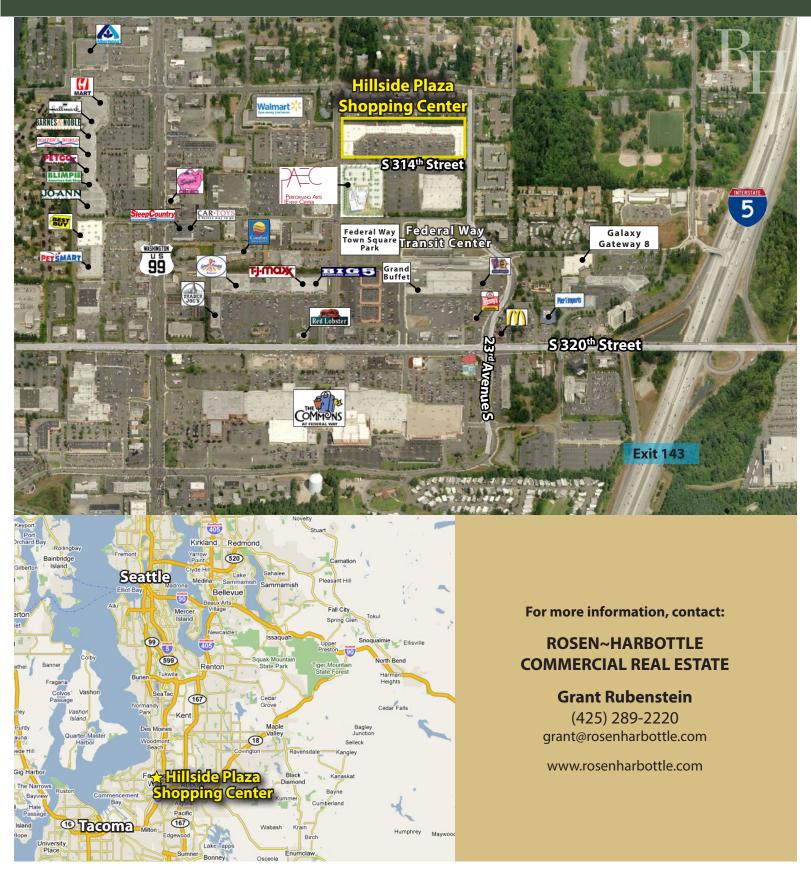

#### **FEATURES:**

- Available Space Can Accommodate Most Size Requirements
- Blocks Away from The Commons, I-5, Hwy 99 & Transit Center
- Directly Adjacent to Performing Arts & Events Center
  - Opening Summer 2017
- Great Tenant Mix: Gene Juarez, CSL Plasma, Cortiva Institute, AAA, Nail Salon & Beauty Salon
- Densely Populated Surrounding Neighborhoods