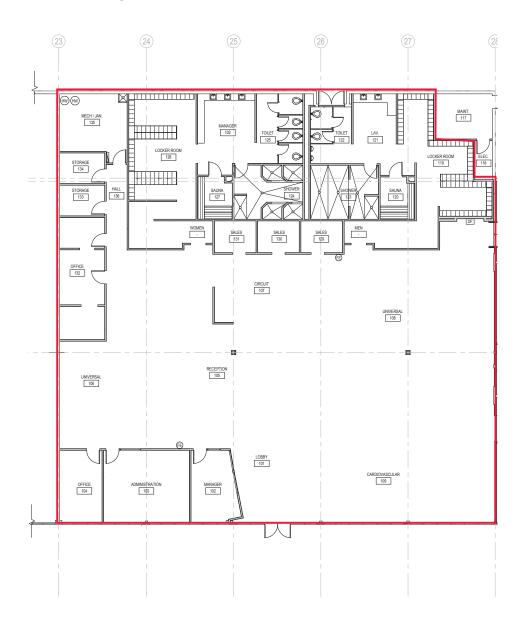

#### Former 24 Hour Fitness Space

#### **FEATURES:**

- 9,824 SF 14,645 SF
- Contiguous with Suite 2122
- Private Offices
- · Women's and Men's Locker Rooms
  - Includes Showers and Sauna

Rosen~Harbottle Commercial Real Estate | P.O. Box 5003 Bellevue, WA 98009-5003 phone: (425) 454-3030 fax: (425) 454-6705 | www.rosenharbottle.com