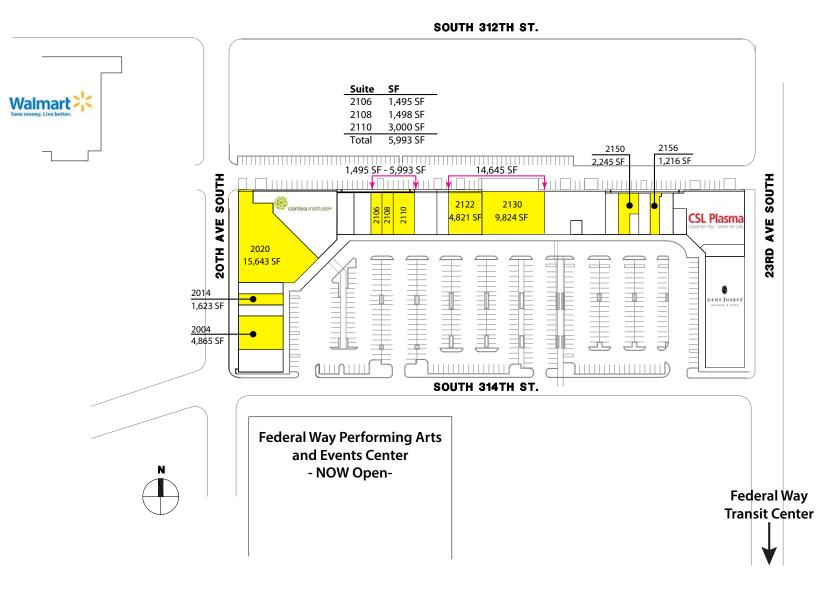

2000 - 2222 S 314th Street, Federal Way, WA 98003

## **FLEXIBLE SPACE CONFIGURATIONS!**

1,216 SF - 15,643 SF Available \$18.50/SF, NNN

#### **FEATURES:**

- Available Space Can Accommodate Most Size Requirements
- Blocks Away from The Commons, I-5, Hwy 99 & Transit Center
- Directly Adjacent to Performing Arts & Events Center
  - Opening Summer 2017
- Great Tenant Mix: Gene Juarez, CSL Plasma, Cortiva Institute, AAA, Nail Salon & Beauty Salon
- Densely Populated Surrounding Neighborhoods

2000 - 2222 S 314<sup>th</sup> Street, Federal Way, WA 98003