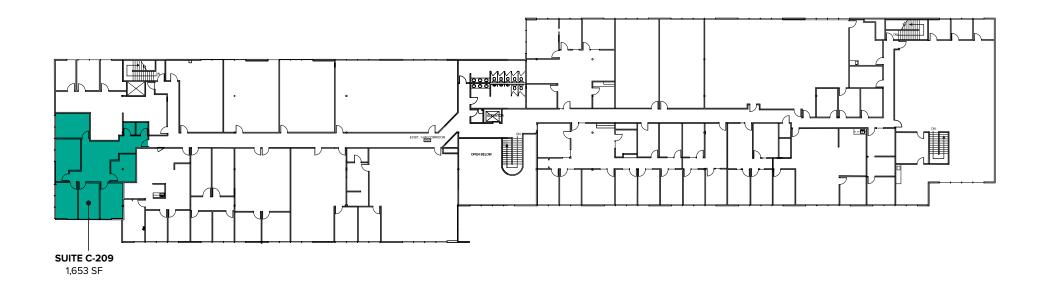

# **SECOND FLOOR SITE PLAN**

| Suite | Square Feet | Rate                     | Available       |
|-------|-------------|--------------------------|-----------------|
| C-209 | 1,653 SF    | \$25.00/SF, Full Service | 30 Days' Notice |