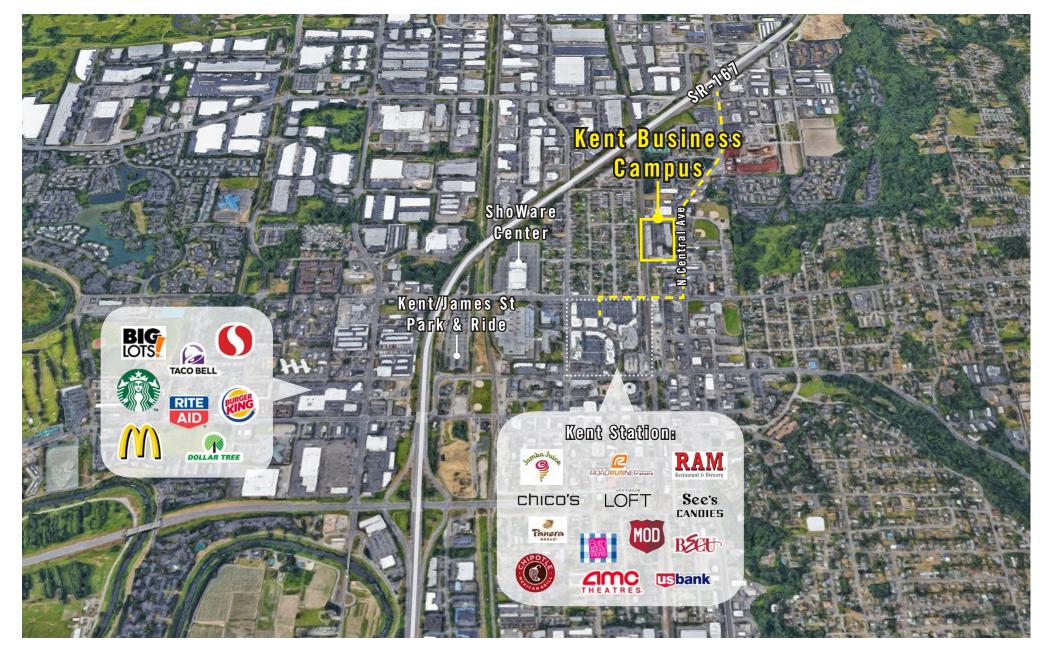

LAN**

| Suite | Square Feet | Rate                     | Available       |
|-------|-------------|--------------------------|-----------------|
| C-209 | 1,653 SF    | \$25.00/SF, Full Service | 30 Days' Notice |



The information provided herein has been obtained from sources believed to be reliable, but no representation or warranty, express or implied, is made with respect to the accuracy or completeness of any such information. Each prospective buyer or tenant should independently investigate, evaluate and verify all information provided herein and any other matters deemed material. Please consult your attorney, tax advisor or other professional advisor. The terms of sale or lease set forth herein are subject to change or withdrawal at any time and without notice.



# LOCATION MAP



425.454.3030 rosenharbottle.com