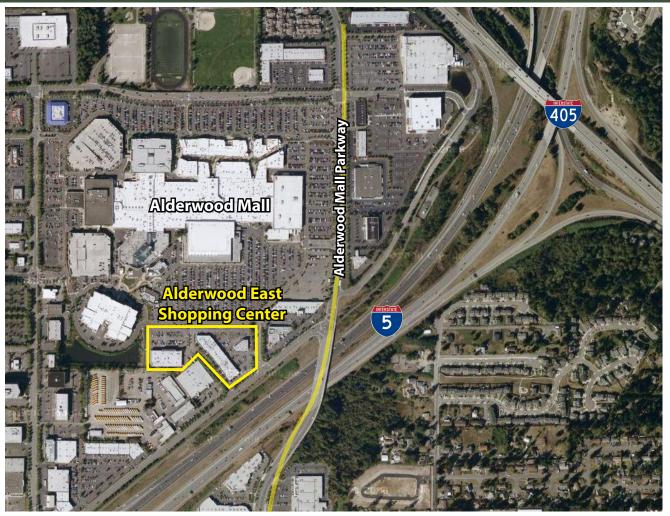

#### **FEATURES:**

- Now Open: Daiso Japan/DXL
- Frontage on Alderwood Mall Blvd Near I-5
- Directly Across from Alderwood Mall
- 198,000 Cars per Day on I-520,000+ Cars per Day on 28th Avenue
- Tenants Include 24 Hour Fitness, Deep Roots Tattoo, Chop It Up Barbershop, & DXL
- \* 803 SF 2,221 SF Office/Retail Available \$32.00/SF, Gross