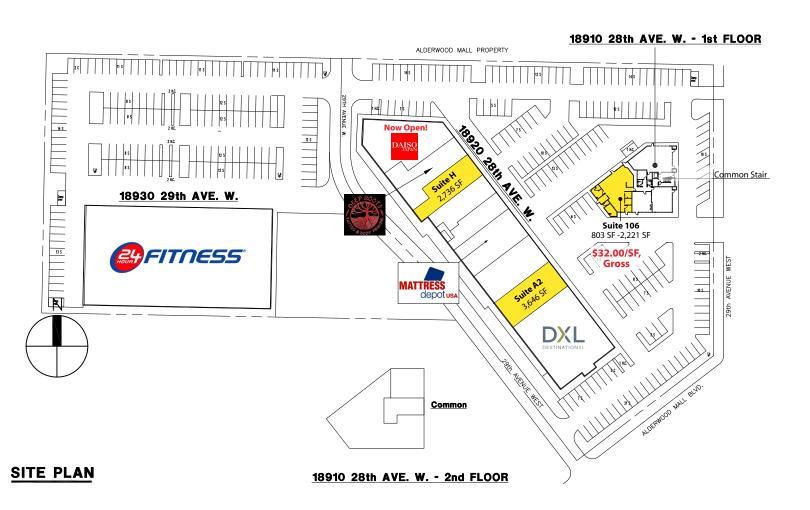

#### **FEATURES:**

- Now Open: Daiso Japan/DXL
- Frontage on Alderwood Mall Blvd Near I-5
- Directly Across from Alderwood Mall
- 198,000 Cars per Day on I-520,000+ Cars per Day on 28th Avenue
- Tenants Include 24 Hour Fitness, Deep Roots Tattoo, Chop It Up Barbershop, & DXL
- \* 803 SF 2,221 SF Office/Retail Available \$32.00/SF, Gross

### **Available Space**

| Suite | Square Footage    | Available |
|-------|-------------------|-----------|
| A2    | 3,646 SF          | Now       |
| Н     | 2,736 SF          | 30 days   |
| 106   | 803 SF - 2,221 SF | Now       |