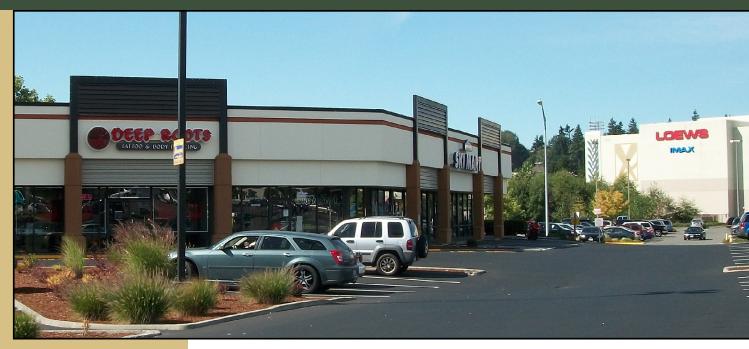

# HIGH-EXPOSURE RETAIL 803 SF\* - 3,646 SF Available \$28.00 / SF, NNN

#### **FEATURES:**

- Now Open: Daiso Japan/DXL
- Frontage on Alderwood Mall Blvd Near I-5
- Directly Across from Alderwood Mall
- 198,000 Cars per Day on I-520,000+ Cars per Day on 28th Avenue
- Tenants Include 24 Hour Fitness, Deep Roots Tattoo, Chop It Up Barbershop, & DXL
- \* 803 SF 2,221 SF Office/Retail Available \$32.00/SF, Gross