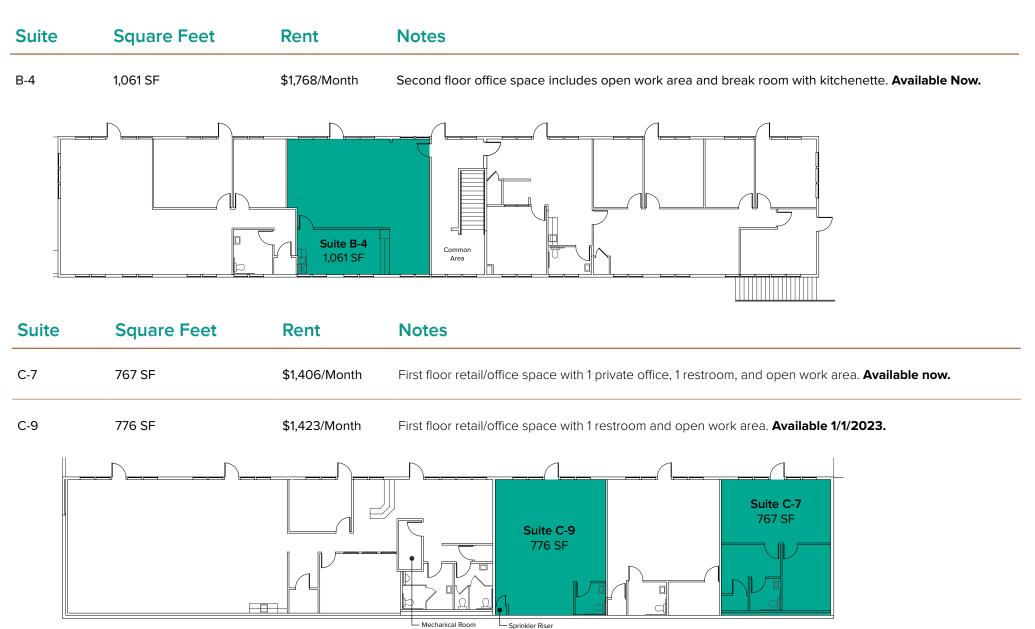

### **SUITE DETAILS**

| Suite  | Square Feet | Rent          |
|--------|-------------|---------------|
| B-4    | 1,061 SF    | \$1,768/Month |
| C-7    | 767 SF      | \$1,406/Month |
| C-9    | 776 SF      | \$1,423/Month |
| D-4    | 1,624 SF    | \$2,707/Month |
| D5-6   | 1,313 SF    | \$2,188/Month |
| D10-12 | 2,861 SF    | \$4,172/Month |
| E-4    | 1,709 SF    | \$2,848/Month |
| H4-6   | 2,940 SF    | \$4,900/Month |