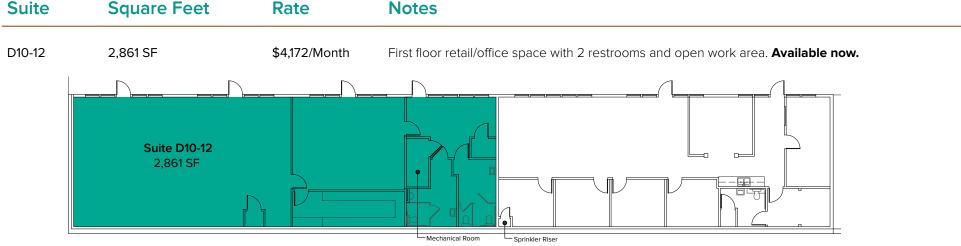

### **SUITE DETAILS**

| Suite  | Square Feet | Rent          |
|--------|-------------|---------------|
| B-4    | 1,061 SF    | \$1,768/Month |
| C-7    | 767 SF      | \$1,406/Month |
| C-9    | 776 SF      | \$1,423/Month |
| D-4    | 1,624 SF    | \$2,707/Month |
| D5-6   | 1,313 SF    | \$2,188/Month |
| D10-12 | 2,861 SF    | \$4,172/Month |
| E-4    | 1,709 SF    | \$2,848/Month |
| H4-6   | 2,940 SF    | \$4,900/Month |