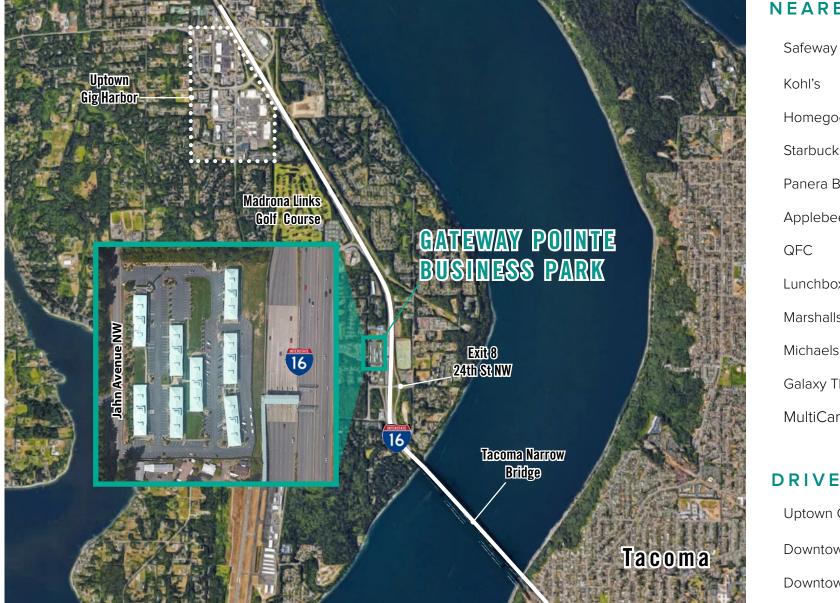

### LOCATION MAP

#### NEARBY AMENITIES:

Kohl's Homegoods Starbucks Panera Bread Applebee's Grill & Bar QFC Lunchbox Laboratory Marshalls Michaels Galaxy Theater MultiCare Gig Harbor Medical Park

#### DRIVE TIME:

Uptown Gig Harbor: 4 Minutes Downtown Gig Harbor: 8 Minutes Downtown Tacoma: 15 Minutes