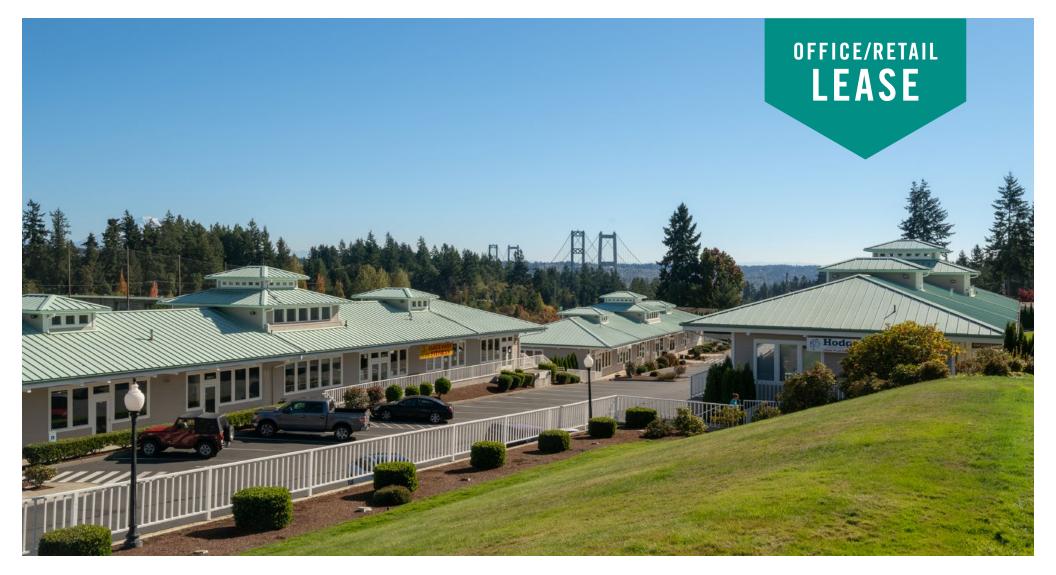

# **GATEWAY POINTE BUSINESS PARK**

## 2601 - 2715 Jahn Ave NW | Gig Harbor, WA

#### FEATURES:

- On-Site Amenities: Exercise Facility and Daycare
- High Visibility to 70,000+ Cars/Day on Highway 16
- View of Narrows Bridge & Olympic Mountains
- 4 Stalls / 1,000 SF Parking Ratio
- Vaulted Ceilings with Skylights
- Heating and Air Conditioning Throughout