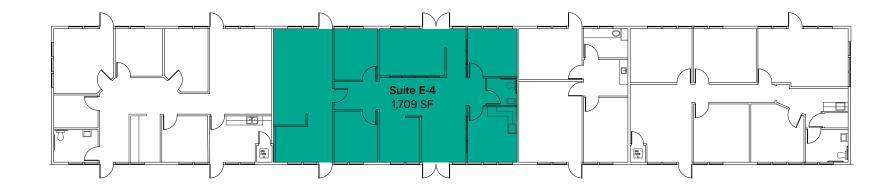

### **SUITE DETAILS**

| Suite  | Square Feet | Rent          |
|--------|-------------|---------------|
| B-4    | 1,061 SF    | \$1,768/Month |
| C-7    | 767 SF      | \$1,406/Month |
| C-9    | 776 SF      | \$1,423/Month |
| D-4    | 1,624 SF    | \$2,707/Month |
| D5-6   | 1,313 SF    | \$2,188/Month |
| D10-12 | 2,861 SF    | \$4,172/Month |
| E-4    | 1,709 SF    | \$2,848/Month |
| H4-6   | 2,940 SF    | \$4,900/Month |

### FLOOR PLAN

 Suite
 Square Feet
 Rate
 Notes

 E-4
 1,709 SF
 \$2,848/Month
 Second floor retail/office space with reception area, 3 private rooms, break room, 1 restroom, and open work area. Available 12/1/2022.