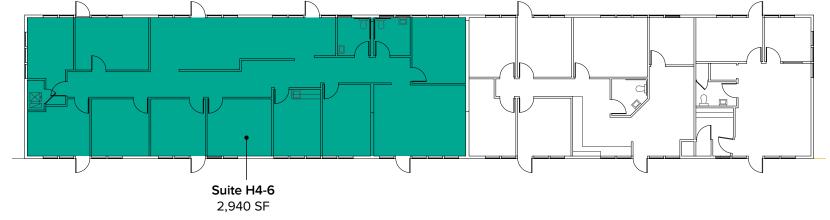

### FLOOR PLAN

SuiteSquare FeetRateNotesH4-62,940 SF\$4,900/MonthSecond floor retail/office space with reception area, private rooms, break room with kitchenette,<br/>2 restrooms, and open work area. Available now.