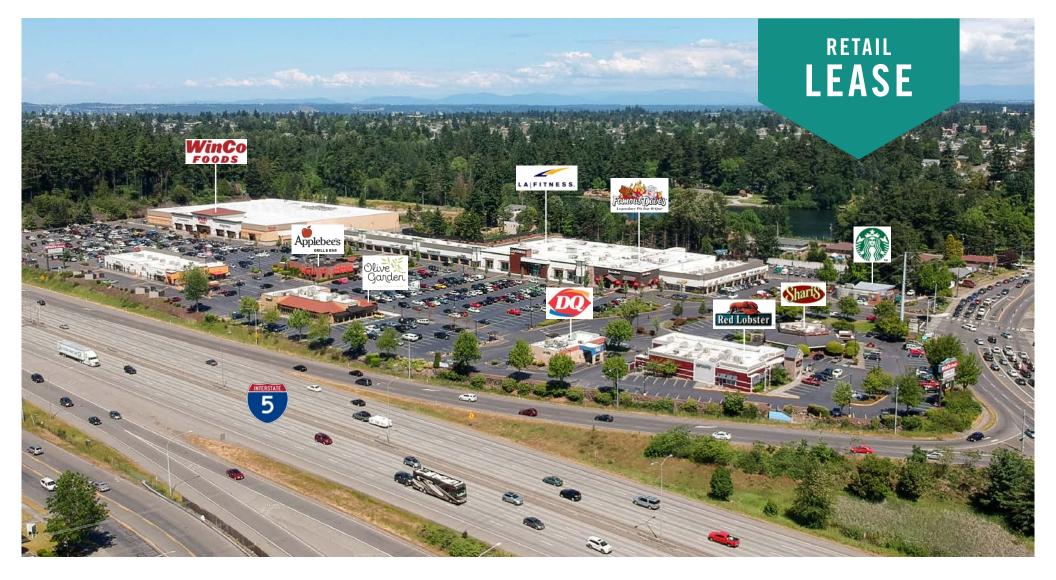

## TACOMA PLACE SHOPPING CENTER

1901 S 72nd Street | Tacoma, WA

Jack Rosen

425.289.2221 jack@rosenharbottle.com

# PRIME RETAIL AND RESTAURANT SPACES WITH I-5 VISIBILITY

1,491 SF - 2,260 SF Available

#### **FEATURES:**

- WinCo Anchored Regional Power Center
- New Anchor Tenant LA Fitness
- Immediately off of I-5 (Exit 129-S 72nd Street)
- Densely Populated with National Tenants: Starbuck's,
  Famous Dave's BBQ, Olive Garden, Red Lobster, T-Mobile
  & Applebee's