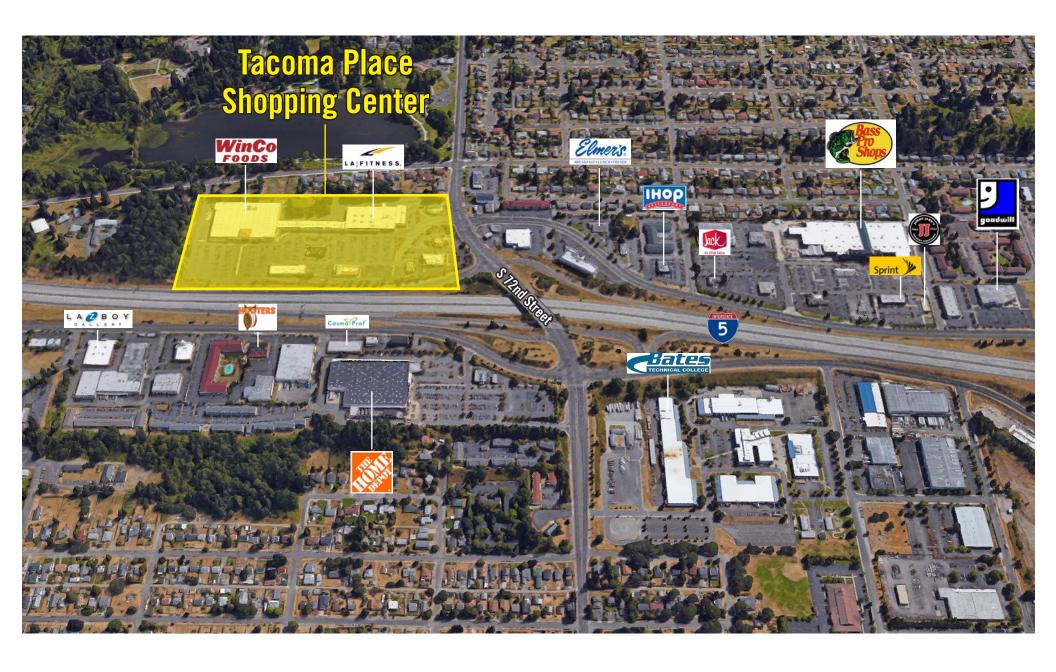

## TACOMA PLACE SHOPPING CENTER

1901 S 72nd Street | Tacoma, WA

Jack Rosen

425.289.2221 jack@rosenharbottle.com

#### **FEATURES:**

- WinCo Anchored Regional Power Center
- New Anchor Tenant LA Fitness
- Immediately off of I-5 (Exit 129-S 72nd Street)
- Densely Populated with National Tenants: Starbuck's,
  Famous Dave's BBQ, Olive Garden, Red Lobster, T-Mobile
  & Applebee's

## **LOCATION MAP**