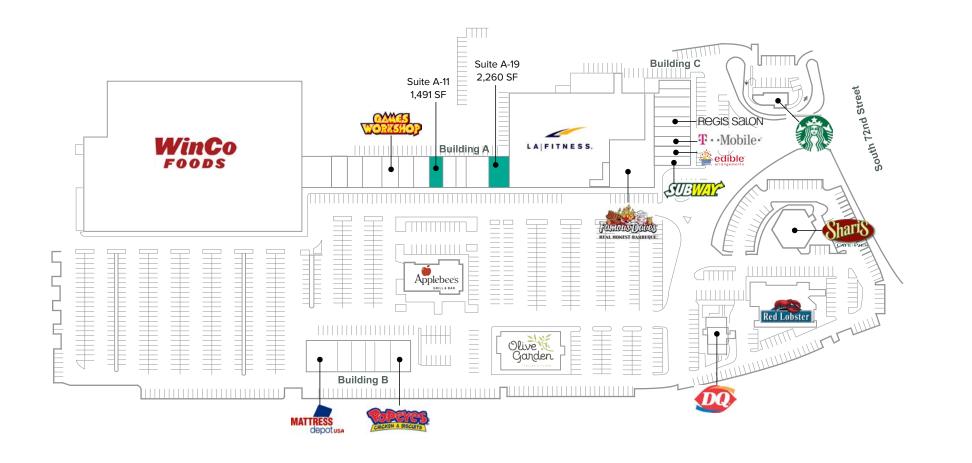

### SITE PLAN

| Suite | Square Feet | Rate            | Available       | Notes                                                                  |
|-------|-------------|-----------------|-----------------|------------------------------------------------------------------------|
| A-11  | 1,491 SF    | \$35.00/SF, NNN | 8/1/2020        | Suite includes Two Private Offices, Breakroom, and Kitchenette.        |
| A-19  | 2,260 SF    | \$38.00/SF, NNN | 30 Days' Notice | Restaurant Space with Fully Built-Out Kitchen. Adjacent to LA Fitness. |