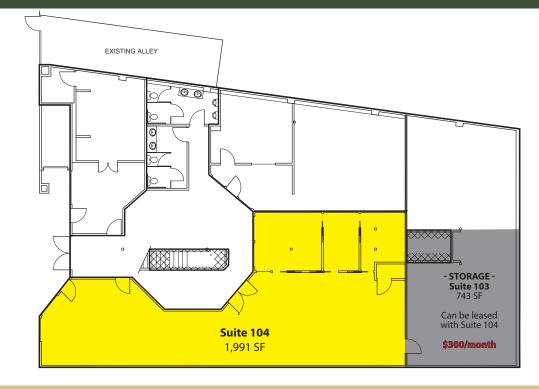

### MEDICAL | OFFICE | RETAIL 1,991 SF Available \$21.00 / SF, NNN

#### **FEATURES:**

- Great Foot-Traffic
- Prime Downtown Kirkland Location
- Public Parking Lots in Front
- Storage Space Available: 1,328 SF at \$500/Month
- Entrance Faces Lake Washington
- Recent Lobby Upgrades: ADA Door w/ Push Button Accesss Paint, Lighting, Artwork & Tenant Directory