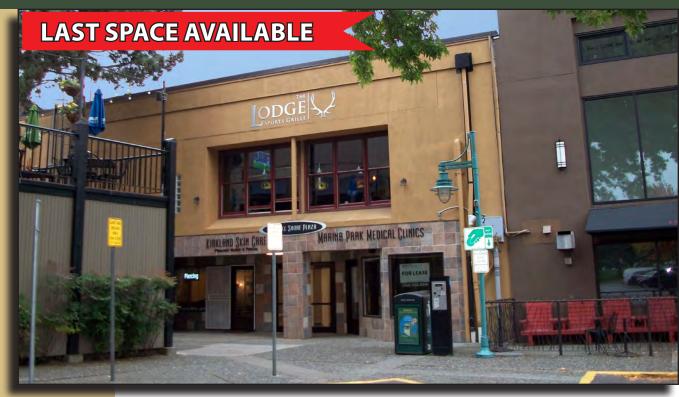

# **107 LAKE STREET BUILDING**

107 Lake Street, Kirkland, WA 98033

For more information, contact:

### MEDICAL | OFFICE | RETAIL 1,991 SF Available \$21.00 / SF, NNN

#### **FEATURES:**

- Great Foot-Traffic
- Prime Downtown Kirkland Location
- Public Parking Lots in Front
- Storage Space Available: 1,328 SF at \$500/Month
- Entrance Faces Lake Washington
- Recent Lobby Upgrades: ADA Door w/ Push Button Accesss Paint, Lighting, Artwork & Tenant Directory