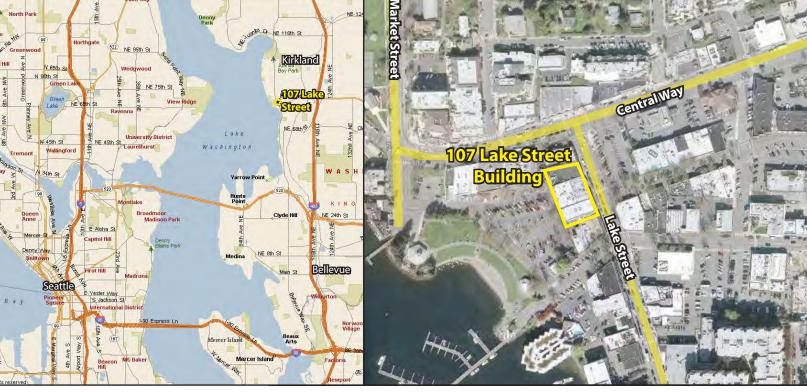

# **107 LAKE STREET BUILDING**

107 Lake Street, Kirkland, WA 98033

For more information, contact:

#### **FEATURES:**

- Great Foot-Traffic
- Prime Downtown Kirkland Location
- Public Parking Lots in Front
- Storage Space Available: 1,328 SF at \$500/Month
- Entrance Faces Lake Washington
- Recent Lobby Upgrades: ADA Door w/ Push Button Accesss Paint, Lighting, Artwork & Tenant Directory