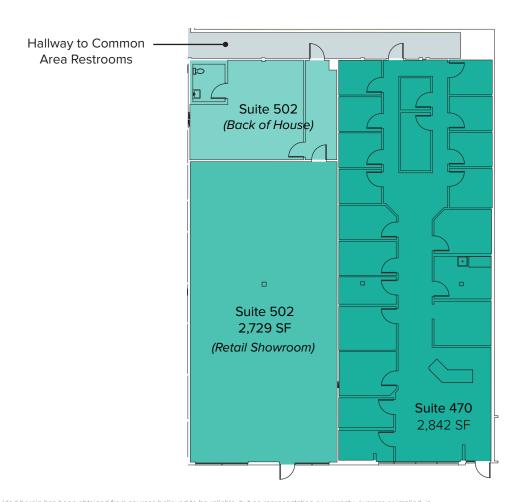

## SITE PLAN

# RETAIL FLOOR PLAN

| Suite | Square Feet         | Rate            | Notes                                                                                                                                |
|-------|---------------------|-----------------|--------------------------------------------------------------------------------------------------------------------------------------|
| 470   | 2,842 SF - 5,571 SF | \$14.00/SF, NNN | Former tanning salon with several private rooms & reception. Contiguous with Suite 111 for a total of 5,571 SF.  Available now.      |
| 502   | 2,729 SF - 5,571 SF | \$14.00/SF, NNN | Retail area with showroom area, back of house space, & 1 restroom. Contiguous with Suite 108 for a total of 5,571 SF. Available now. |