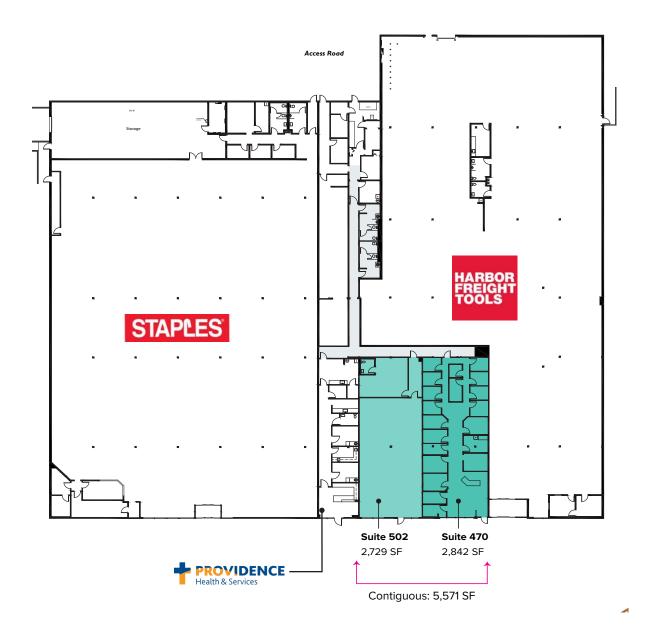

## SITE PLAN

# RETAIL FLOOR PLAN

| Suite | Square Feet         | Rate            | Notes                                                                                                                                |
|-------|---------------------|-----------------|--------------------------------------------------------------------------------------------------------------------------------------|
| 470   | 2,842 SF - 5,571 SF | \$14.00/SF, NNN | Former tanning salon with several private rooms & reception. Contiguous with Suite 111 for a total of 5,571 SF.  Available now.      |
| 502   | 2,729 SF - 5,571 SF | \$14.00/SF, NNN | Retail area with showroom area, back of house space, & 1 restroom. Contiguous with Suite 108 for a total of 5,571 SF. Available now. |