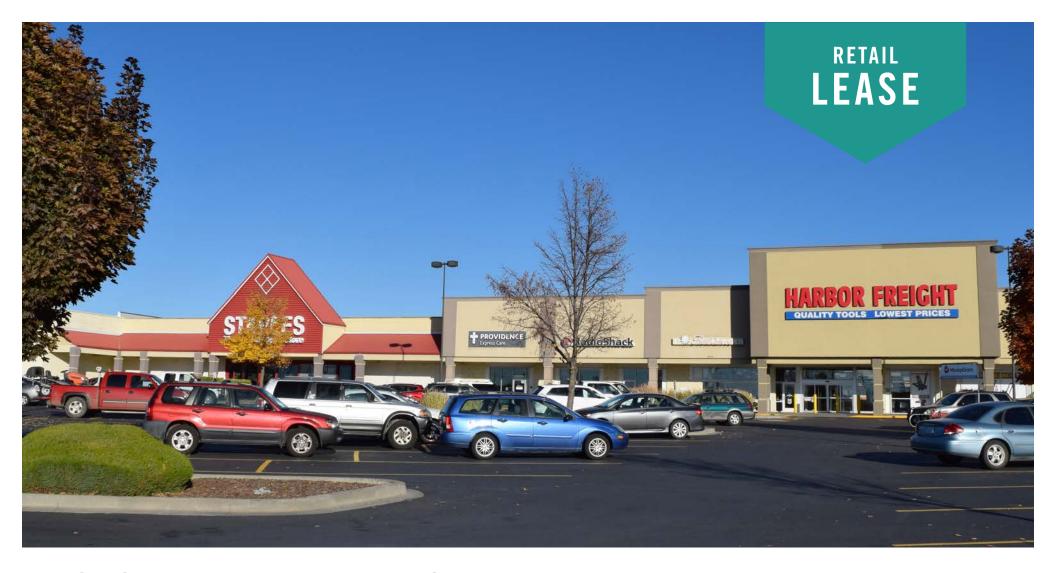

## **EASTGATE MARKETPLACE**

460 - 520 N Wilbur Avenue | Walla Walla, WA 99362

# STAPLES, HARBOR FREIGHT, & ALBERTSON'S ANCHORED RETAIL CENTER

2,729 SF - 5,571 SF AVAILABLE

Retail Rate: \$14.00/SF

Retail NNN: \$4.60/SF

#### PROPERTY DETAILS:

- Building Signage
- Common area restrooms for customers
- Quick access to Highway-12 and Walla Walla Regional Airport
- Abundant parking
- Neighboring retailers include Joann Fabrics and Crafts,
   Dollar Tree, Rite Aid, McDonald's, and Subway