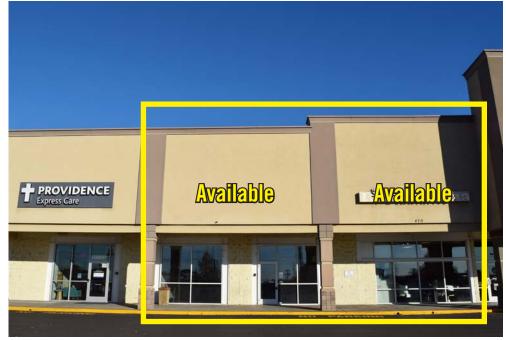

# STAPLES, HARBOR FREIGHT, & ALBERTSON'S ANCHORED RETAIL CENTER

2,729 SF - 5,571 SF AVAILABLE

Retail Rate: \$14.00/SF

Retail NNN: \$4.60/SF

# RETAIL FLOOR PLAN

| Suite | Square Feet         | Rate            | Notes                                                                                                                                |
|-------|---------------------|-----------------|--------------------------------------------------------------------------------------------------------------------------------------|
| 470   | 2,842 SF - 5,571 SF | \$14.00/SF, NNN | Former tanning salon with several private rooms & reception. Contiguous with Suite 111 for a total of 5,571 SF.  Available now.      |
| 502   | 2,729 SF - 5,571 SF | \$14.00/SF, NNN | Retail area with showroom area, back of house space, & 1 restroom. Contiguous with Suite 108 for a total of 5,571 SF. Available now. |