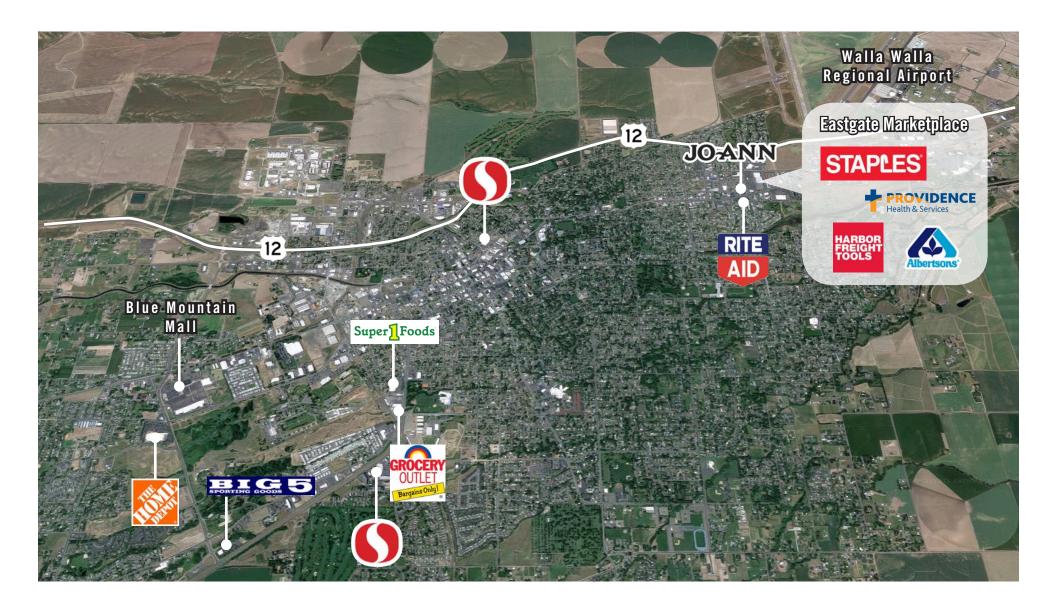

PLAN







# RETAIL FLOOR PLAN

| Suite | Square Feet         | Rate            | Notes                                                                                                                                |
|-------|---------------------|-----------------|--------------------------------------------------------------------------------------------------------------------------------------|
| 470   | 2,842 SF - 5,571 SF | \$14.00/SF, NNN | Former tanning salon with several private rooms & reception. Contiguous with Suite 111 for a total of 5,571 SF.  Available now.      |
| 502   | 2,729 SF - 5,571 SF | \$14.00/SF, NNN | Retail area with showroom area, back of house space, & 1 restroom. Contiguous with Suite 108 for a total of 5,571 SF. Available now. |





## **LOCATION MAP**