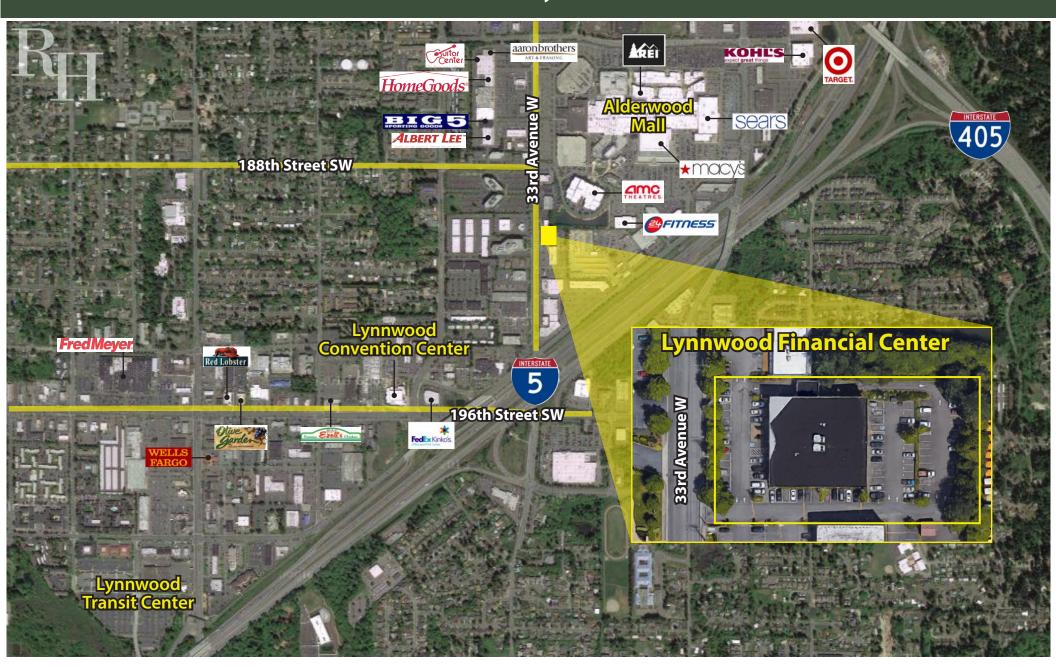

#### **FEATURES:**

- New Ownership
- Borders Alderwood Mall & Many Restaurants & Amenities
- Immediate Access to I-5 & I-405
- Less than 1 Mile from Lynnwood Transit Center