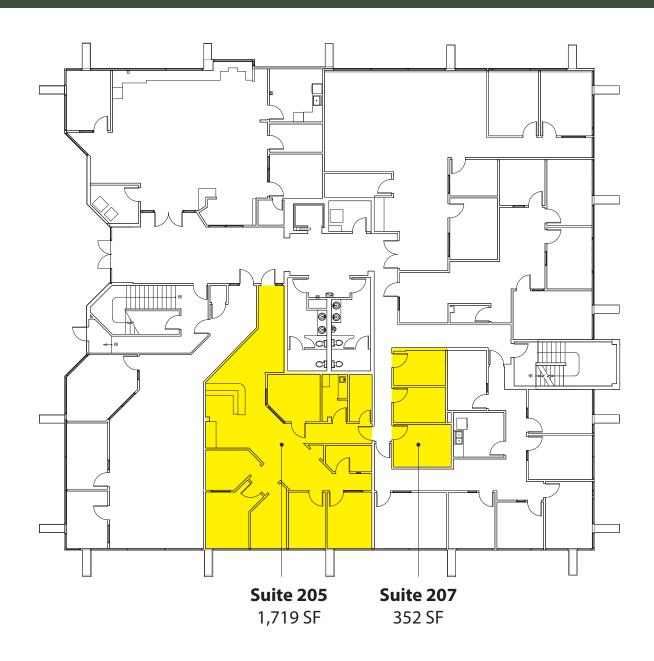

#### **Second Floor**

| Suite   | <b>Square Feet</b> | Available |
|---------|--------------------|-----------|
| 205     | 1,719 SF           | 4/1/2018  |
| 207     | 352 SF             | 4/1/2018  |
| 205/207 | 2,142 SF           | 4/1/2018  |