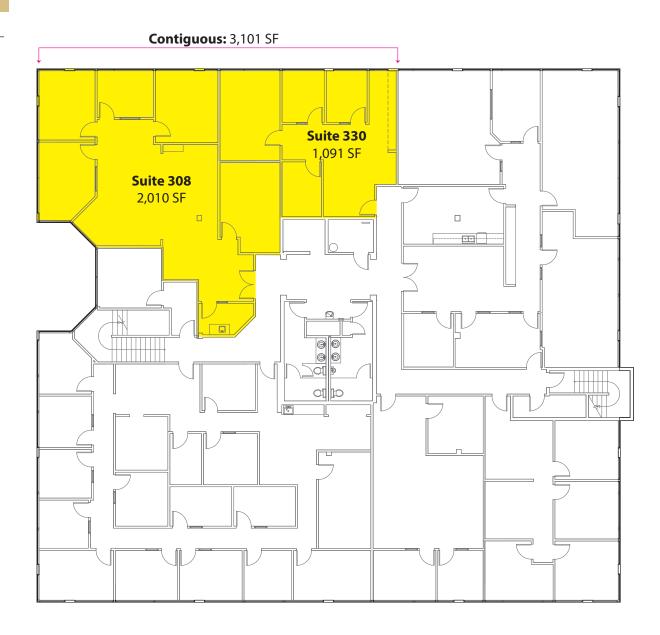

### **Third Floor**

| Suite   | <b>Square Feet</b> | Available |
|---------|--------------------|-----------|
| 330     | 1,091 SF           | Now       |
| 308     | 2,010 SF           | 6/1/2018  |
| 308/330 | 3,101 SF           | 6/1/2018  |