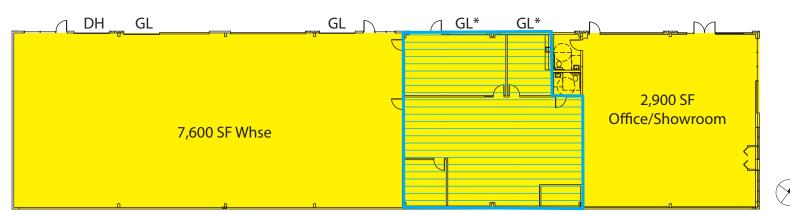

### **Building E - Whse Conversion**

~2,417 SF can be converted to warehouse

<sup>\*</sup> GL doors can be added after conversion

| Suite                                                                                                                       | Total SF                 | Rent/ Mo | NNN     | Total/ Mo |  |  |  |
|-----------------------------------------------------------------------------------------------------------------------------|--------------------------|----------|---------|-----------|--|--|--|
| Bldg E                                                                                                                      | 10,500 SF (2,900 SF ofc) | \$8,855  | \$3,045 | \$11,900  |  |  |  |
| Notes: Full building available. ~2,417 SF of office/showroom can be converted to warehouse, up to 4 GL & 1 DH loading doors |                          |          |         |           |  |  |  |