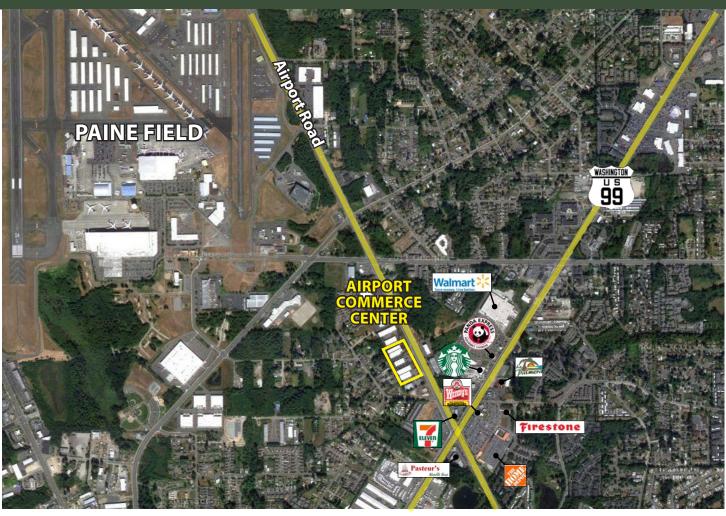

# **Airport Commerce Center**

11520 - 11710 AIRPORT ROAD, EVERETT, WA 98204

# **Airport Commerce Center**

11520 - 11710 AIRPORT ROAD, EVERETT, WA 98204

For more information, contact:

ROSEN~HARBOTTLE COMMERCIAL REAL ESTATE

Grant Rubenstein (425) 289-2220 grant@rosenharbottle.com

Caleb Farnworth, CCIM (425) 289-2235 calebf@rosenharbottle.com www.rosenharbottle.com