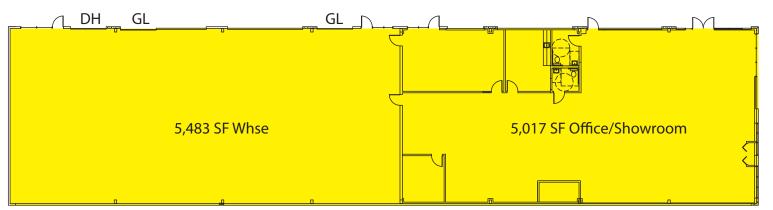

#### **Building E - As Is**

| Suite                                                                                              | Total SF                 | Rent/ Mo | NNN     | Total/ Mo |  |  |
|----------------------------------------------------------------------------------------------------|--------------------------|----------|---------|-----------|--|--|
| Bldg E                                                                                             | 10,500 SF (5,017 SF ofc) | \$10,337 | \$3,045 | \$13,382  |  |  |
| Notes: Full building available. Space includes 5,017 SF office/showroom, 2 GL & 1 DH loading doors |                          |          |         |           |  |  |