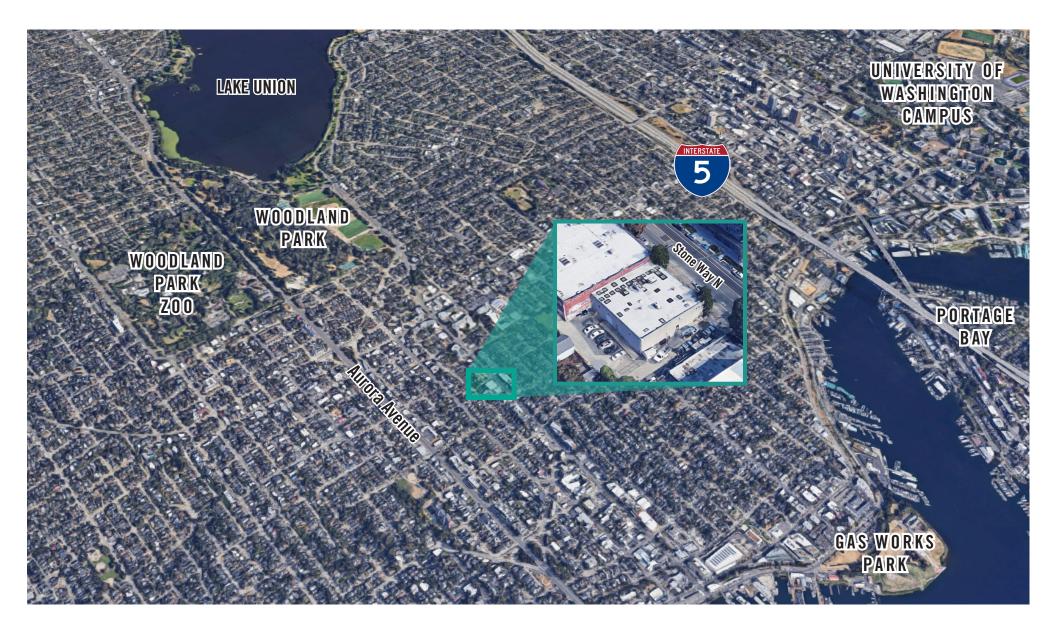

# LOCATION MAP

425.454.3030 rosenharbottle.com PO Box 5003 Bellevue, WA 98009 - 5003