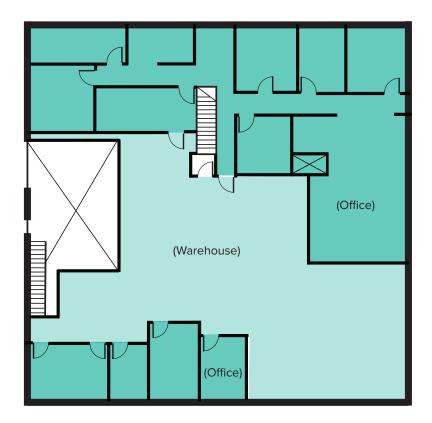

#### **Second Floor**

The information provided herein has been obtained from sources believed to be reliable, but no representation or warranty, express or implied, is made with respect to the accuracy or completeness of any such information. Each prospective buyer or tenant should independently investigate, evaluate and verify all information provided herein and any other matters deemed material. Please consult your attorney, tax advisor or other professional advisor. The terms of sale or lease set forth herein are subject to change or withdrawal at any time and without notice.

### 10,300 SF Available

- Warehouse: 6,293 SF
- Office: 2,460 SF
- Retail: 3,151 SF