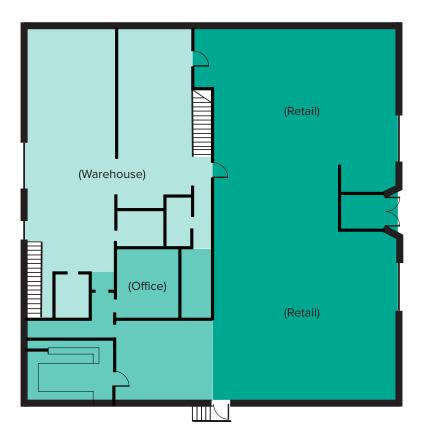

## **FLOOR PLAN**

**First Floor** 

### 10,300 SF Available

- Warehouse: 6,293 SF
- Office: 2,460 SF
- Retail: 3,151 SF