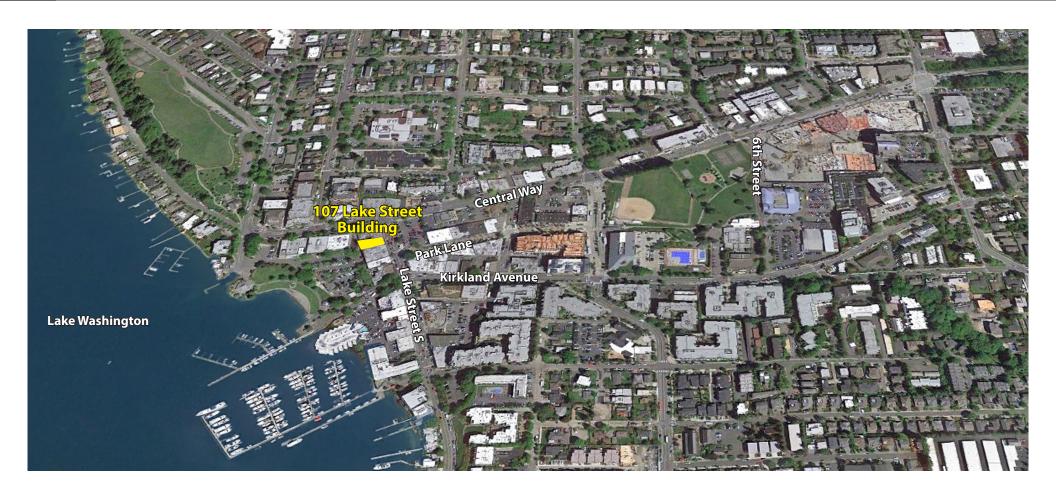

# 107 LAKE STREET BUILDING

**UPCOMING EXTERIOR REMODEL** 

30 Lake Shore Plaza | Kirkland, WA 98033

**Jack Rosen** 

(425) 289-2221 jack@rosenharbottle.com

#### **Features:**

- Exterior Remodel Coming Autumn 2018
- Great Foot-Traffic
- Spaces Face Lake Washington
- Public Parking Lots in Front
- 585 SF Storage Space Available
  - \$600 / Month

| Suite | Square Feet | Rate            | Notes                                                                 |
|-------|-------------|-----------------|-----------------------------------------------------------------------|
| 102   | 1,044 SF    | \$28.00/SF, NNN | Off lobby with reception and open area. Storage space also available. |