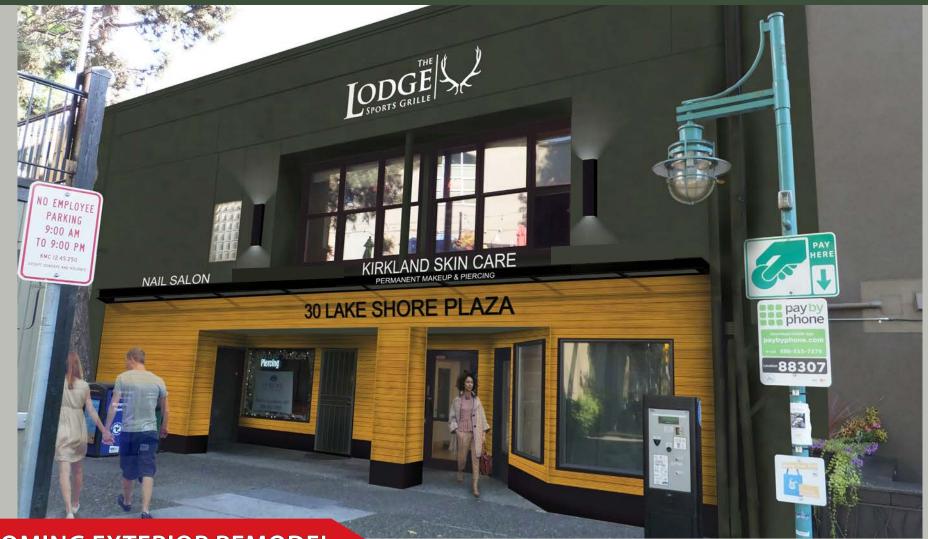

# 107 LAKE STREET BUILDING

**UPCOMING EXTERIOR REMODEL** 

30 Lake Shore Plaza | Kirkland, WA 98033

**Jack Rosen** 

(425) 289-2221 jack@rosenharbottle.com

#### **Features:**

- Exterior Remodel Coming Autumn 2018
- Great Foot-Traffic
- Spaces Face Lake Washington
- Public Parking Lots in Front
- 585 SF Storage Space Available
  - \$600 / Month

| Suite | Square Feet | Rate            | Notes                                                                 |
|-------|-------------|-----------------|-----------------------------------------------------------------------|
| 102   | 1,044 SF    | \$28.00/SF, NNN | Off lobby with reception and open area. Storage space also available. |