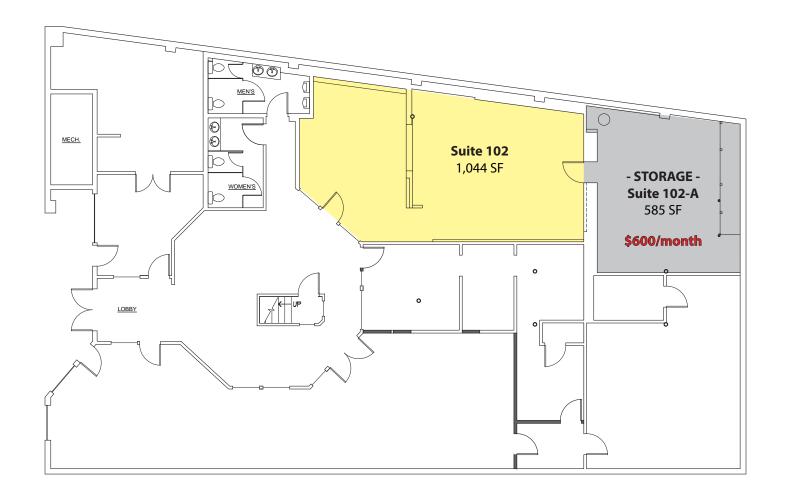

# **DOWNTOWN KIRKLAND RETAIL**

1,044 SF Available

\$28.00 / SF, NNN

#### **Features:**

- Exterior Remodel Coming Autumn 2018
- Great Foot-Traffic
- Spaces Face Lake Washington
- Public Parking Lots in Front
- 585 SF Storage Space Available
  - \$600 / Month

| Suite | Square Feet | Rate            | Notes                                                                 |
|-------|-------------|-----------------|-----------------------------------------------------------------------|
| 102   | 1,044 SF    | \$28.00/SF, NNN | Off lobby with reception and open area. Storage space also available. |