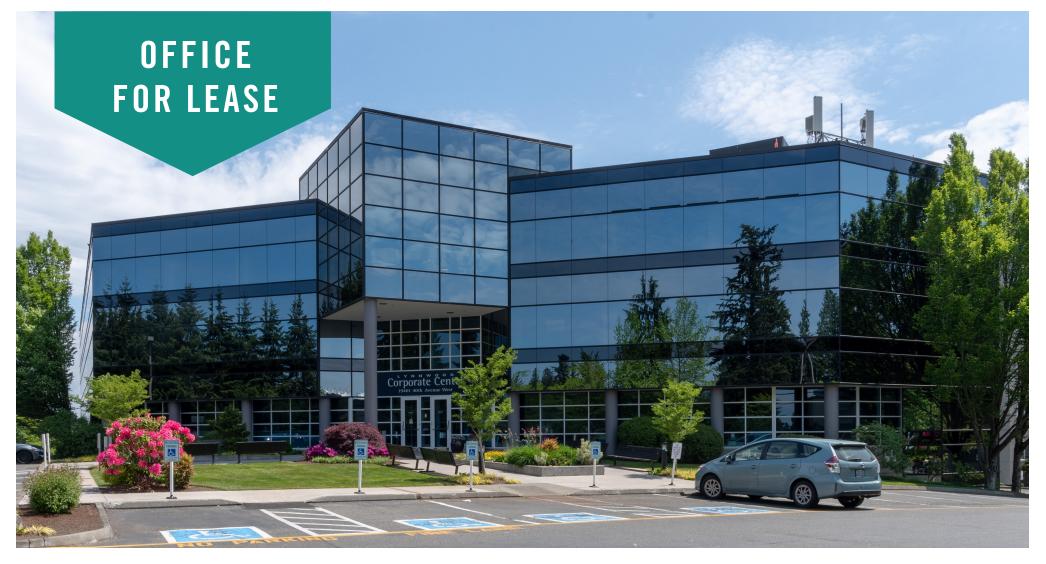

# LYNNWOOD CORPORATE CENTER

### 19401 40th Avenue W | Lynnwood, WA

### CLASS A OFFICE SPACES MINUTES FROM LYNNWOOD CONVENTION CENTER

### 498 SF - 3,964 SF Available

#### **BUILDING FEATURES:**

- Extensive Window line
- Tenant Improvement Allowance Available
- Professional Tenant Mix
- Outstanding Access to I-5 & I-405
- Less than 1 Mile from Lynnwood Transit Center &

future Link Light Rail station

The information provided herein has been obtained from sources believed to be reliable, but no representation or warranty, express or implied, is made with respect to the accuracy or completeness of any such information. Each prospective buyer or tenant should independently investigate, evaluate and verify all information provided herein and any other matters deemed material. Please consult your attorney, tax advisor or other professional advisor. The terms of sale or lease set forth herein are subject to change or withdrawal at any time and without notice.