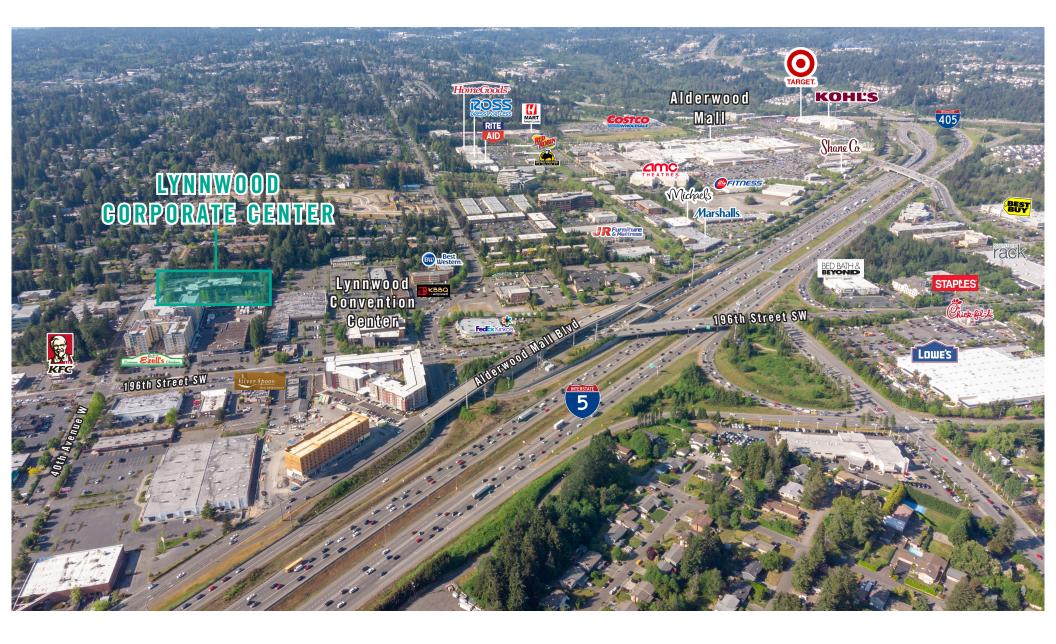

---------|-----------------|------------------------------------------------------------------|
| 400   | ~2,500 SF - 3,964 SF | \$23.00/SF, NNN | Office space with open work area. Tenant improvements available. |



The information provided herein has been obtained from sources believed to be reliable, but no representation or warranty, express or implied, is made with respect to the accuracy or completeness of any such information. Each prospective buyer or tenant should independently investigate, evaluate and verify all information provided herein and any other matters deemed material. Please consult your attorney, tax advisor or other professional advisor. The terms of sale or lease set forth herein are subject to change or withdrawal at any time and without notice.



# LOCATION MAP