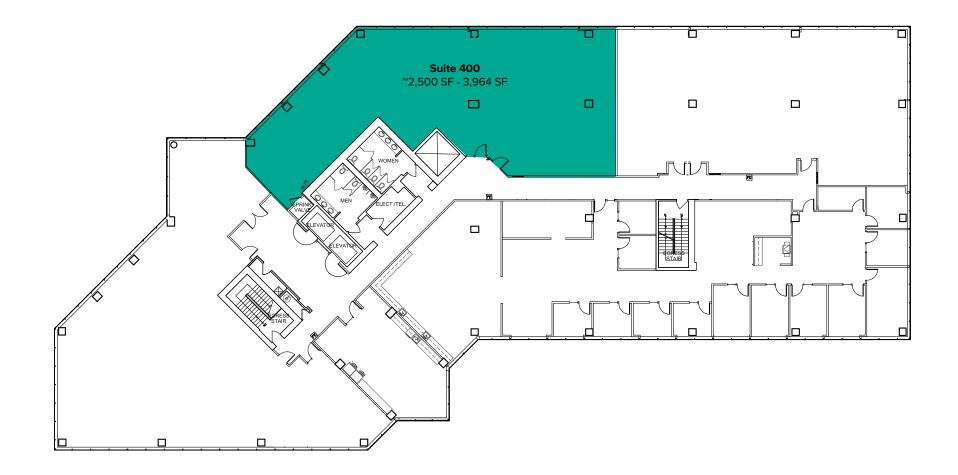

### FOURTH FLOOR

| Suite | Square Feet          | Rate            | Notes                                                            |
|-------|----------------------|-----------------|------------------------------------------------------------------|
| 400   | ~2,500 SF - 3,964 SF | \$23.00/SF, NNN | Office space with open work area. Tenant improvements available. |