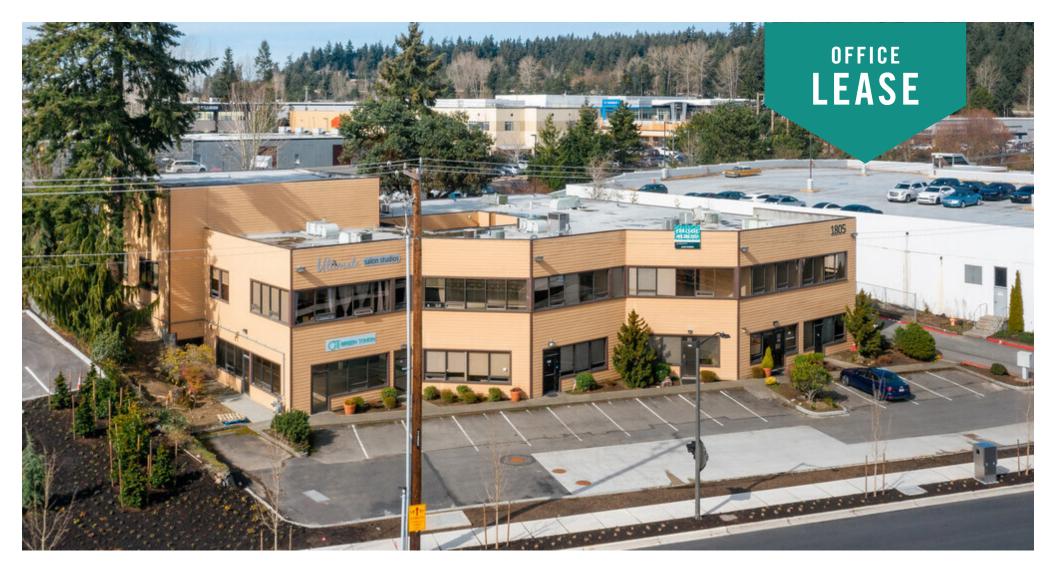

## EARTH BUILDING

1805 136th Place NE, Bellevue, WA 98005

# OFFICE AND STORAGE SPACES IN THE HEART OF BEL-RED CORRIDOR

Office: 2,385 SF - 4,859 SF Available

Storage: 948 SF Available

### **BUILDING FEATURES:**

- Frontage on 136th Place NE and future Light Rail route
- Quick access to SR-520 and I-405
- Close proximity to future Bel-Red Light Rail Station
- Walking distance to many retail and restaurant amenities
- Common area courtyard
- Direct entries to each suite