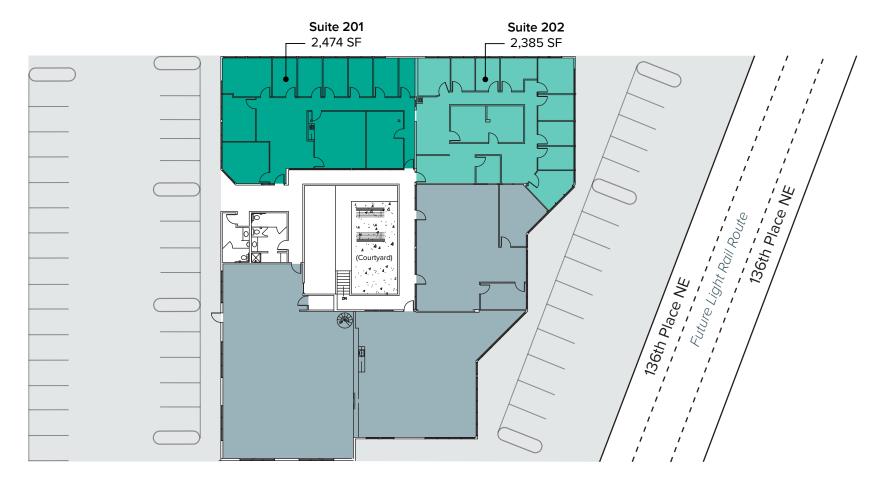

## SECOND LEVEL FLOOR PLAN

| Suite      | Square Feet | Rate              | Notes                                                                                                                                                                                                     |
|------------|-------------|-------------------|-----------------------------------------------------------------------------------------------------------------------------------------------------------------------------------------------------------|
| 201        | 2,474 SF    | \$25.00/SF, Gross | Recently renovated with new paint, flooring/base, lighting, and updated electrial. Suite includes 9 private offices, kitchenette, break room, and conference room. Divisible space. <b>Available now.</b> |
| 202        | 2,385 SF    | \$25.00/SF, Gross | Recently renovated with new paint, flooring/base, lighting, and updated electrial. Suite includes 10 private offices, conference room, and reception area. <b>Available now.</b>                          |
| Contiguous | 4,859 SF    | \$25.00/SF, Gross | Includes suite 201 and 202. Available now.                                                                                                                                                                |