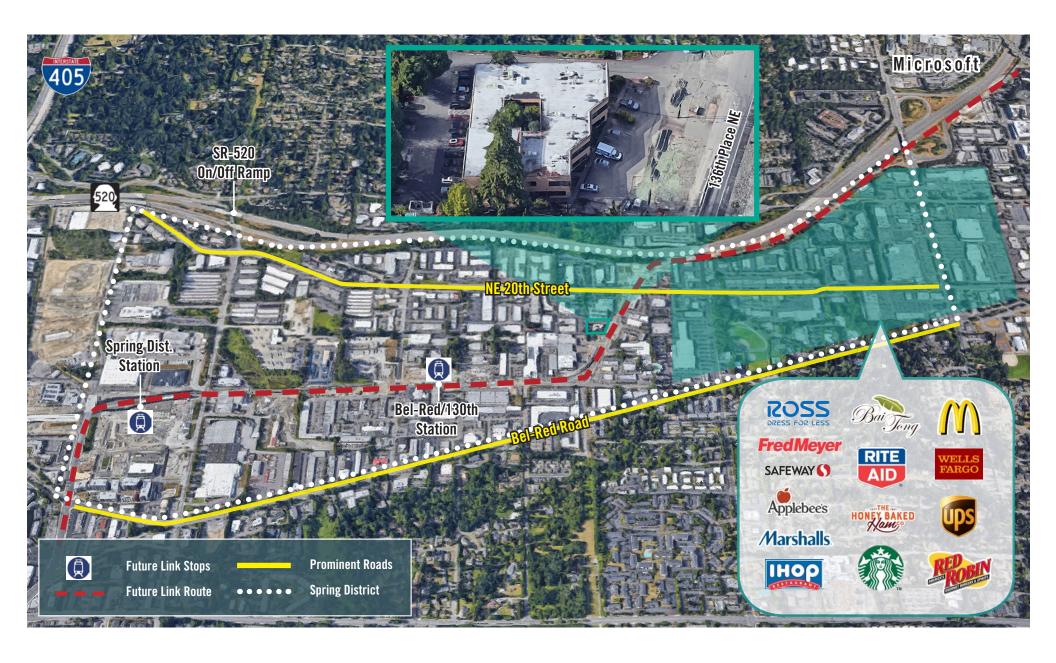

includes 9 private offices, kitchenette, break room, and conference room. Divisible space. <b>Available now.</b> |
| 202        | 2,385 SF    | \$25.00/SF, Gross | Recently renovated with new paint, flooring/base, lighting, and updated electrial. Suite includes 10 private offices, conference room, and reception area. <b>Available now.</b>                          |
| Contiguous | 4,859 SF    | \$25.00/SF, Gross | Includes suite 201 and 202. Available now.                                                                                                                                                                |





### FIRST LEVEL FLOOR PLAN

Suite Square Feet Rate Notes

Storage 948 SF \$948/Monthly, NNN Storage space with direct entrance. **Available now.** 





## **LOCATION MAP**