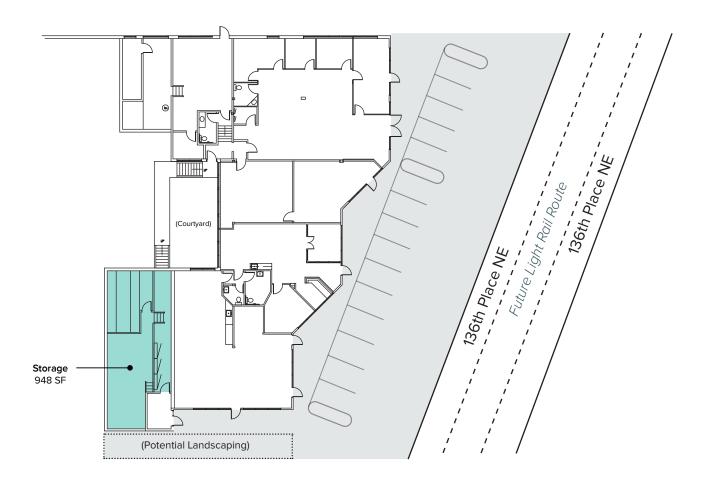

### FIRST LEVEL FLOOR PLAN

Suite Square Feet Rate Notes

Storage 948 SF \$948/Monthly, NNN Storage space with direct entrance. **Available now.** 