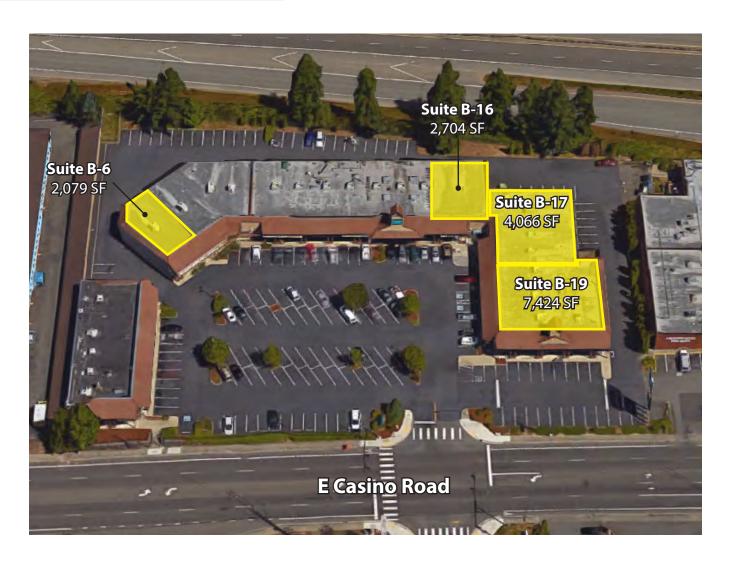

## **AVAILABLE SPACE**

| Suite      | <b>Square Feet</b> | Available |
|------------|--------------------|-----------|
| B-6        | 2,079              | Now       |
| B-16       | 2,704              | Now       |
| B-17       | 4,066              | 30 Days   |
| B-19       | 7,424              | Now       |
| Contiguous | 14,194             |           |