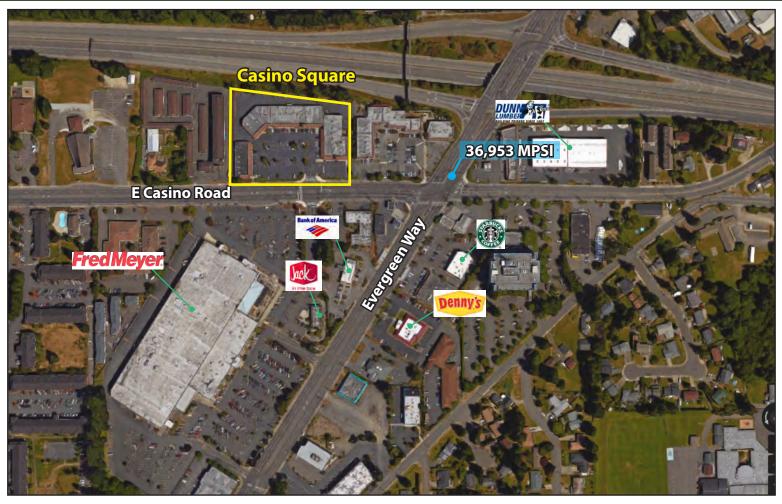

#### **FEATURES:**

- Across the Street from Fred Meyer
- Fully-Improved, 7,424 SF Restaurant Space Available
  - Ready for New Operator
- 1 Block from High-Traffic Intersection of Evergreen Way
- Abundant Parking
- Storefront & Street Signage