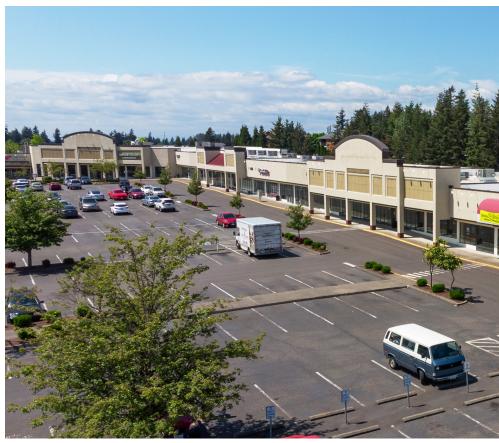

# **SUITE DETAILS**

| Suite                                                                                                                                                                                         | Square Feet | Rate           |
|-----------------------------------------------------------------------------------------------------------------------------------------------------------------------------------------------|-------------|----------------|
| 2004                                                                                                                                                                                          | 4,865 SF    | \$19.50/SF NNN |
| 2030                                                                                                                                                                                          | 10,205 SF   | \$19.50/SF NNN |
| Existing school space. Includes 4 classrooms, expanded restrooms, offices, reception, break room, 1 grade-level loading door, and 1 dock-high loading door. Formerly Cortiva Institute space. |             |                |

2144 8,956 SF \$19.50/SF NNN

Available with 45 days' notice.

2152 749 SF \$19.50/SF NNN

Available for Sublease.

The information provided herein has been obtained from sources believed to be reliable, but no representation or warranty, express or implied, is made with respect to the accuracy or completeness of any such information. Each prospective buyer or tenant should independently investigate, evaluate and verify all information provided herein and any other matters deemed material. Please consult your attorney, tax advisor or other professional advisor. The terms of sale or lease set forth herein are subject to change or withdrawal at any time and without notice.