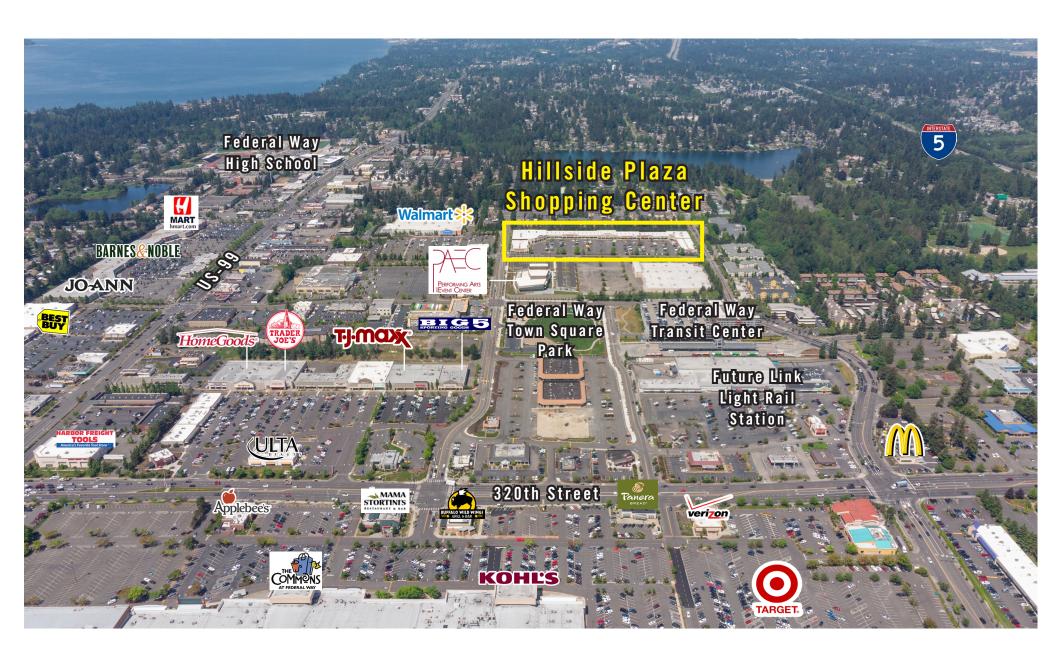

## **FEATURES:**

- Blocks Away from The Commons, I-5, Hwy 99, Transit Center,
  & Future Link Light Rail Station
- Directly Adjacent to Performing Arts & Events Center
- Great Tenant Mix: Gene Juarez, CSL Plasma, Nail & Beauty Salon, and Elev8 Hot Yoga
- Densely Populated Surrounding Neighborhoods

# **LOCATION MAP**