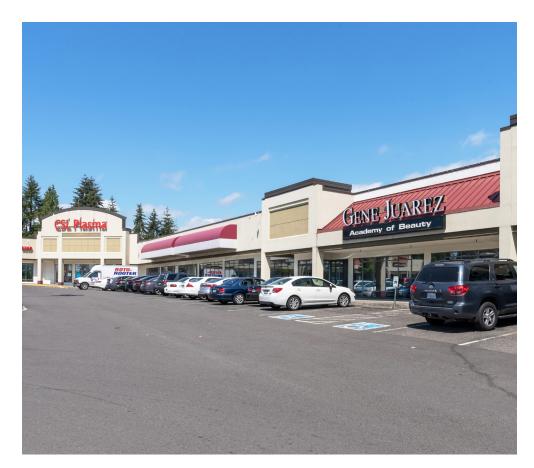

## **FEATURES:**

- Blocks Away from The Commons, I-5, Hwy 99, Transit Center,
  & Future Link Light Rail Station
- Directly Adjacent to Performing Arts & Events Center
- Great Tenant Mix: Gene Juarez, CSL Plasma, Nail & Beauty Salon, and Elev8 Hot Yoga
- Densely Populated Surrounding Neighborhoods