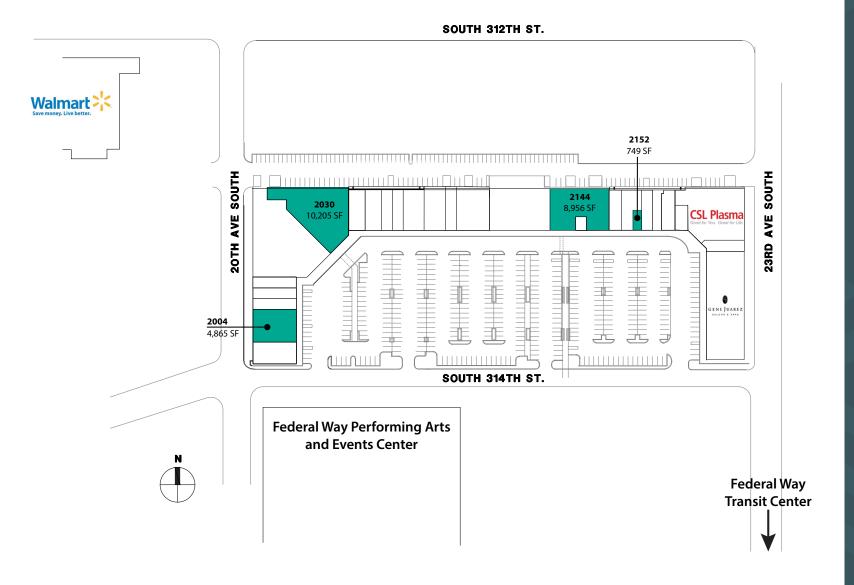

# **SUITE DETAILS**

| Suite                                                                                                                                                                                         | Square Feet | Rate           |
|-----------------------------------------------------------------------------------------------------------------------------------------------------------------------------------------------|-------------|----------------|
| 2004                                                                                                                                                                                          | 4,865 SF    | \$19.50/SF NNN |
| 2030                                                                                                                                                                                          | 10,205 SF   | \$19.50/SF NNN |
| Existing school space. Includes 4 classrooms, expanded restrooms, offices, reception, break room, 1 grade-level loading door, and 1 dock-high loading door. Formerly Cortiva Institute space. |             |                |

2144 8,956 SF \$19.50/SF NNN

Available with 45 days' notice.

2152 749 SF \$19.50/SF NNN

Available for Sublease.

The information provided herein has been obtained from sources believed to be reliable, but no representation or warranty, express or implied, is made with respect to the accuracy or completeness of any such information. Each prospective buyer or tenant should independently investigate, evaluate and verify all information provided herein and any other matters deemed material. Please consult your attorney, tax advisor or other professional advisor. The terms of sale or lease set forth herein are subject to change or withdrawal at any time and without notice.

# FLOOR PLAN