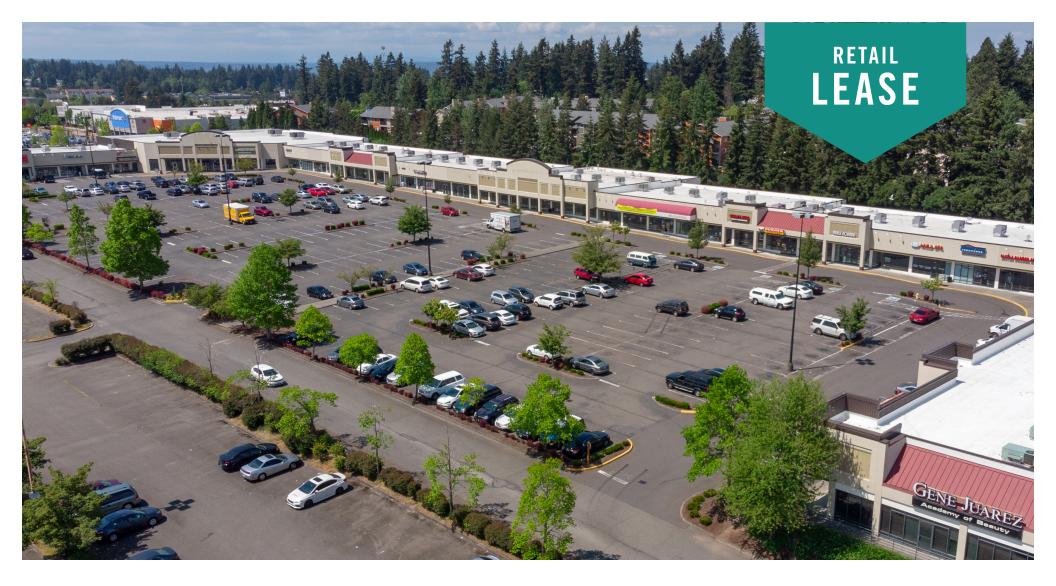

## HILLSIDE PLAZA SHOPPING CENTER

2000 - 2222 S 314th Street | Federal Way, WA

## **FEATURES:**

- Blocks Away from The Commons, I-5, Hwy 99, Transit Center,
  & Future Link Light Rail Station
- Directly Adjacent to Performing Arts & Events Center
- Great Tenant Mix: Gene Juarez, CSL Plasma, Nail & Beauty Salon, and Elev8 Hot Yoga
- Densely Populated Surrounding Neighborhoods