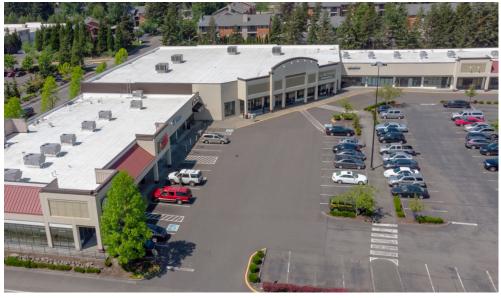

## HILLSIDE PLAZA SHOPPING CENTER

2000 - 2222 S 314th Street | Federal Way, WA

# FLEXIBLE RETAIL SPACE CONFIGURATIONS

\$19.50/SF, NNN 749 SF - 10,205 SF Available