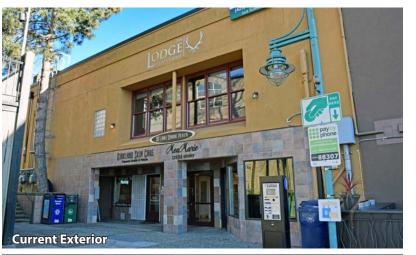

#### **Features:**

- Exterior Remodel Coming Spring/Summer 2018
- Space Recently Renovated
  - New Carpet, Lighting, Ceiling, Paint & Layout
- Direct Suite Entry
- Great Foot-Traffic
- Space Faces Lake Washington
- Public Parking Lots in Front
- Storage Space Available
  - \$600 / Month