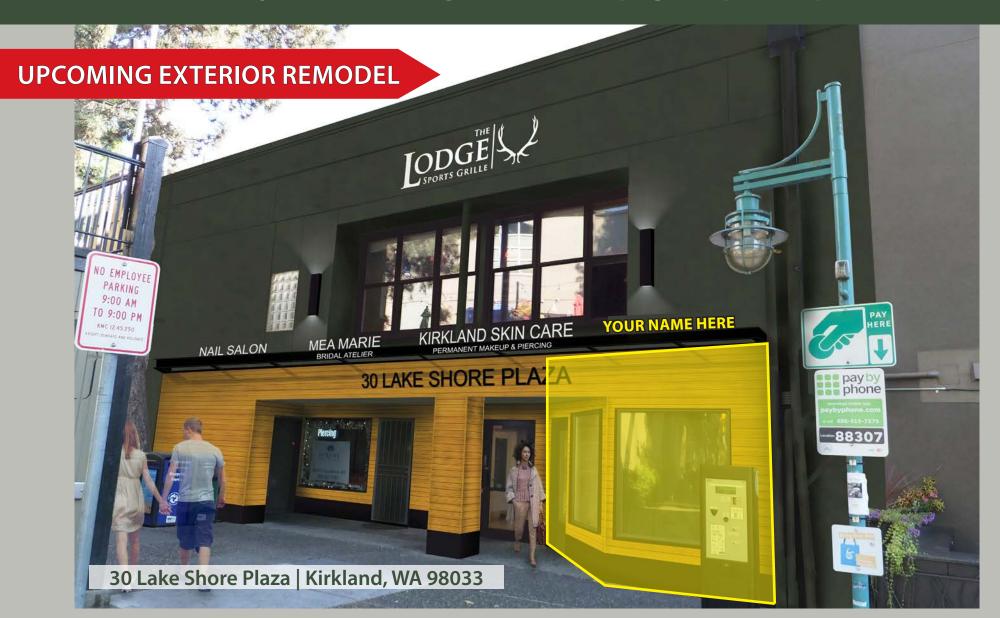

#### **Features:**

- Exterior Remodel Coming Spring/Summer 2018
- Space Recently Renovated
  - New Carpet, Lighting, Ceiling, Paint & Layout
- Direct Suite Entry
- Great Foot-Traffic
- Space Faces Lake Washington
- Public Parking Lots in Front
- Storage Space Available
  - \$600 / Month