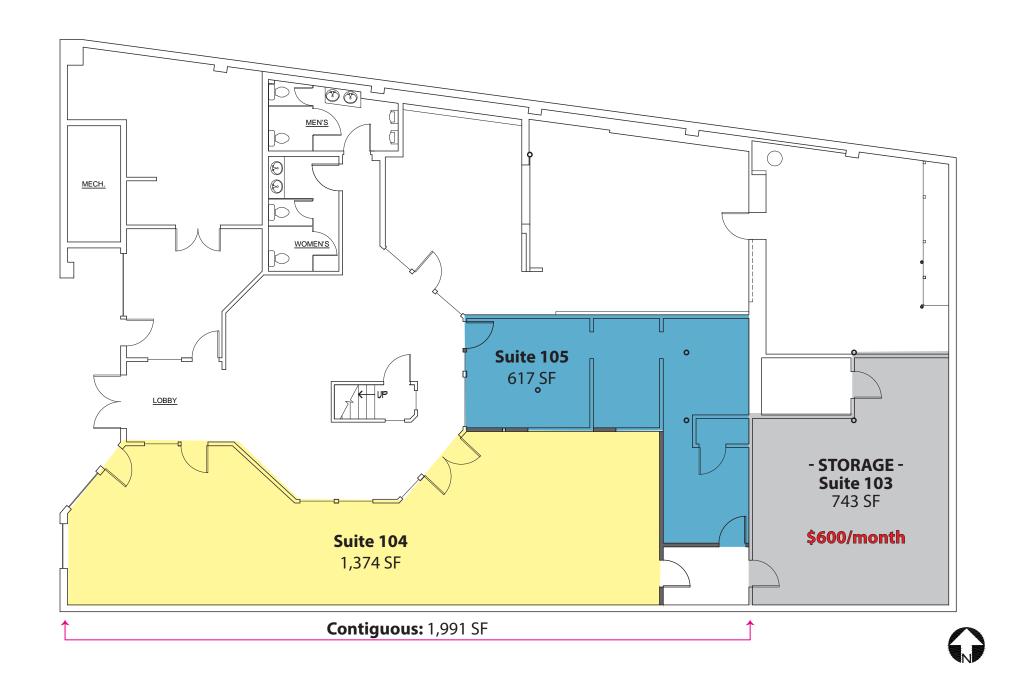

## **DOWNTOWN KIRKLAND RETAIL**

617 SF - 1,991 SF Available

\$28.00 / SF, NNN

#### **Features:**

- Exterior Remodel Coming Spring/Summer 2018
- Space Recently Renovated
  - New Carpet, Lighting, Ceiling, Paint & Layout
- Direct Suite Entry
- Great Foot-Traffic
- Space Faces Lake Washington
- Public Parking Lots in Front
- Storage Space Available
  - \$600 / Month