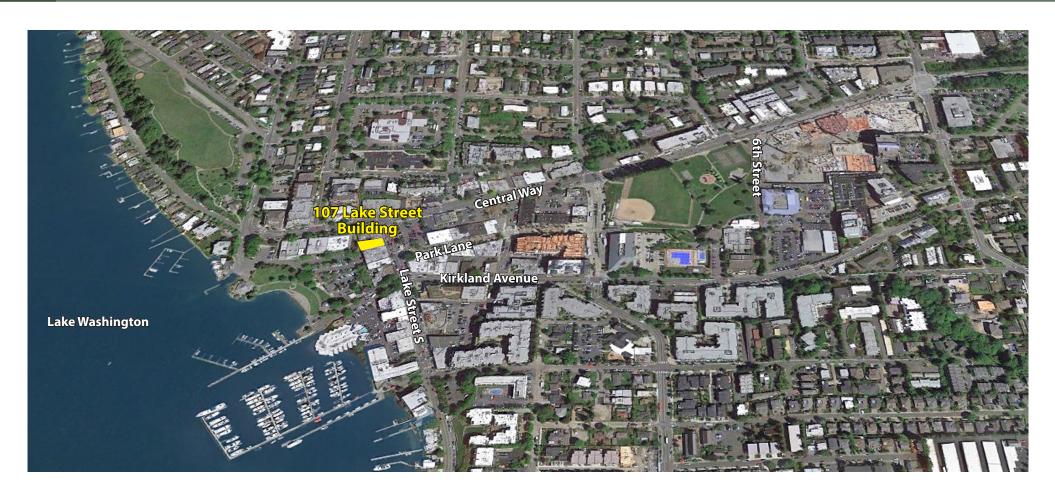

# 107 LAKE STREET BUILDING

## **DOWNTOWN KIRKLAND RETAIL**

617 SF - 1,991 SF Available

\$28.00 / SF, NNN