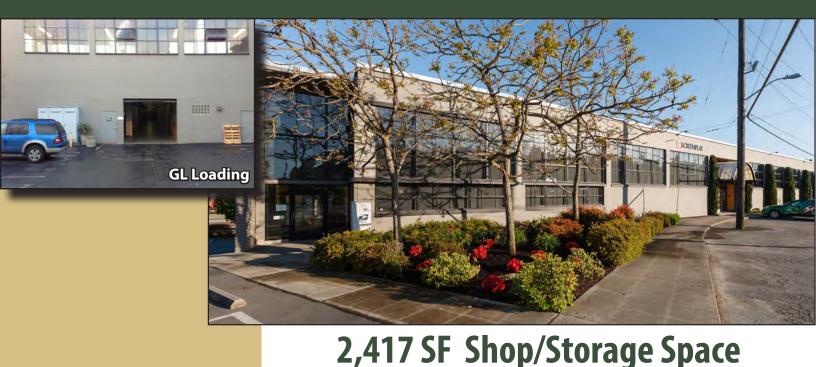

# Interbay Building 3401-3441 Thorndyke Avenue W, Seattle, WA 98119

# SuiteTotal SFRent/<br/>MonthNNNs/<br/>MonthTotal/<br/>Month1102,417 SF\$2,618\$628\$3,246

## **SUITE FEATURES:**

- Industrial Space Ideal for Workshop, Machine Shop, Storage, Ancillary Space, etc.
- Heating, Air conditioning & Heavy Power
- Oversized Sliding Doors & 12' Clear Height
- Built Out as Ancillary Office
  Can be Restored to Warehouse

## **BUILDING FEATURES:**

- Quick Access to 15th Avenue W
- Arterial from Ballard to Downtown & S Lake Union
- Open Space with Wide Sliding Entrance Door
- FREE Parking
- Great In-City Location
- 1 Block from Dravus Street & Red Mill Burgers