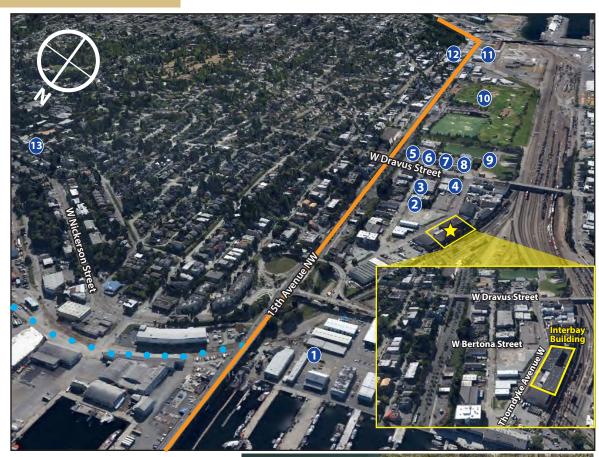

## **Nearby Amenities**

- 🖈 🛛 Interbay Building
- 1. Fisherman's Terminal
- 2. Denali Fitness
- 3. QFC
- 4. Pagliacci's Pizza
- 5. Starbucks
- 6. Red Mill Burgers
- 7. New Pandasia
- 8. Slate Apartments
- 9. Interbay Athletic Fields
- 10. Interbay Golf Center
- Whole Foods Peet's Coffee & Tea Subway
- 12. US Post Office
- 13. Seattle Pacific University

Rapid Ride Express from Ballard to Downtown

 South Ship Canal Bike Trail Fremont to Lake Union