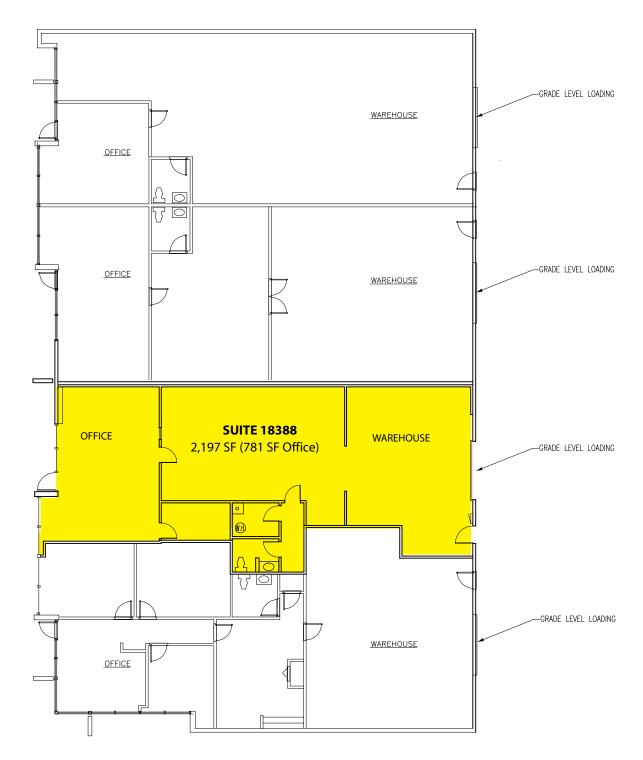

### **REDMOND INCUBATOR SPACE**

| Suite                                                                   | Total SF | Office SF | Rent/<br>Month | NNN   | Total/<br>Month | Avail   |
|-------------------------------------------------------------------------|----------|-----------|----------------|-------|-----------------|---------|
| 18388                                                                   | 2,197 SF | 781 SF    | \$2,304        | \$769 | \$3,073         | 11/1/18 |
| Notes: 1 GL, open office/showroom, 1 PO, 1 RR and clear-span warehouse. |          |           |                |       |                 |         |

### **BUILDING E**