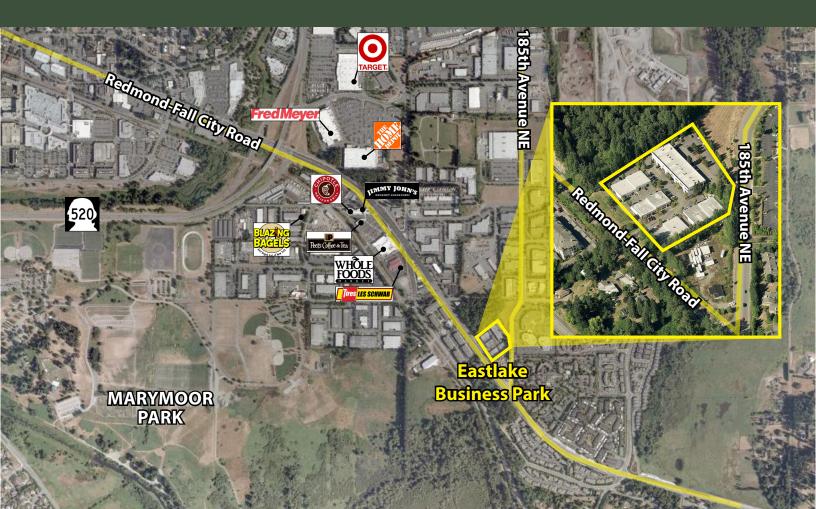

#### **FEATURES:**

- Nearby Amenities Include Home Depot,
  Whole Foods, Chipotle, Jimmy John's & More
- Quick Access to SR 520
- 14' 16' Clear Height in Warehouse
- GL Rollup Doors
- Professional, Business Park Setting

## **EASTLAKE BUSINESS PARK**

18336-18398 Redmond-Fall City Road, Redmond, WA 98052